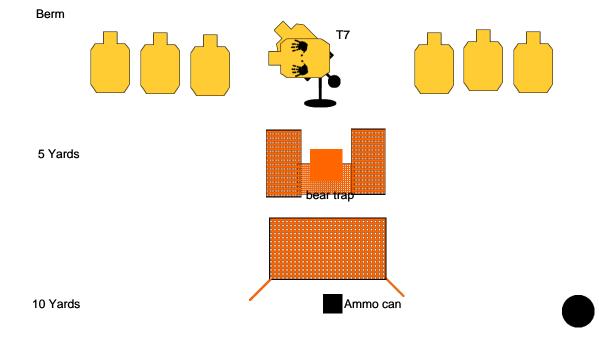

# Stage 1 Delivery Dropoff

### RULES: IDPA Rules

Created By: Ross Quarnoccio

| START POSITION:                                                            |        |
|----------------------------------------------------------------------------|--------|
| Standing relaxed at SP, Holding the ammo can. Gun loaded and holstered.    |        |
| SCENARIO:                                                                  | SCORIN |
| While trying to make your Amazon deliveries. Bandits try to intercept your | ROUND  |
| package.                                                                   | TARGE  |
| PROCEDURE:                                                                 |        |
| At the signal Engage T1-T6 with two rounds each. Engage T7 with 6 rounds   | DISTAN |
| using available cover                                                      | SCORE  |

Dropping the ammo can on the bear trap activates swinger.

ANY PROP, WALL, OR BARREL SHOT INTENTIONALLY WILL BE A DQ.... PERIOD!

| SCORING: Unlimited   |
|----------------------|
| ROUND COUNT: 18      |
| TARGETS: 07          |
| DISTANCE: 5-10 yards |
| SCORED HITS: 18      |
| PENALTIES:           |
| CONCEALMENT: Yes     |
| NOTES:               |