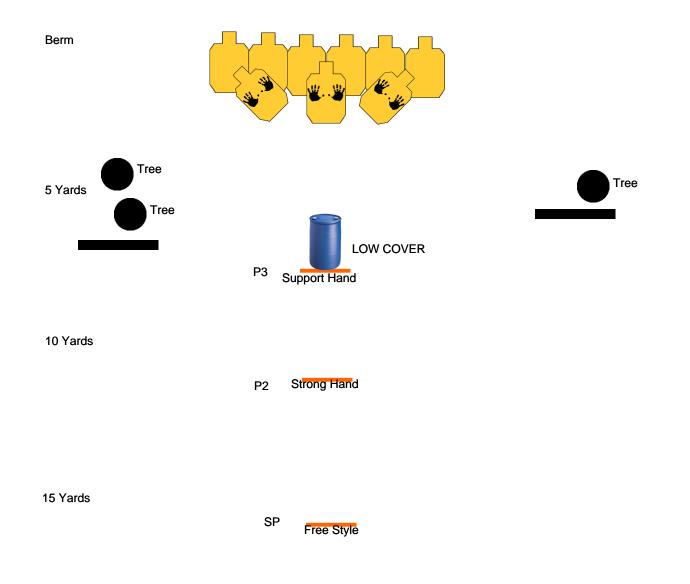

## Stage 4 Three The Hard Way

### RULES: IDPA Rules

Created By: Ross Quarnoccio

| NOLES. IDFA Rules                                                                                                                          | Cleated By. Ross Quarroccio |
|--------------------------------------------------------------------------------------------------------------------------------------------|-----------------------------|
| START POSITION:                                                                                                                            |                             |
| Standing relaxed at P1, Gun loaded and holstered.                                                                                          |                             |
| SCENARIO:                                                                                                                                  | SCORING: Unlimited          |
| Drill                                                                                                                                      | ROUND COUNT: 18             |
| PROCEDURE:                                                                                                                                 | TARGETS: 06                 |
| At the signal engage all threats with one round each Freestyle.<br>THEN advance to P2 and engage all threats with 1 round each STRONG hand | DISTANCE: 7-10-15 yards     |
| only.                                                                                                                                      | SCORED HITS: 18             |
| Then advance to P3 and engage all threats with one round each using                                                                        | PENALTIES:                  |
| SUPPORT hand from LOW COVER<br>At least one knee touching.                                                                                 | CONCEALMENT: No             |
| BEST THREE HITS WILL BE SCORED                                                                                                             | NOTES:                      |