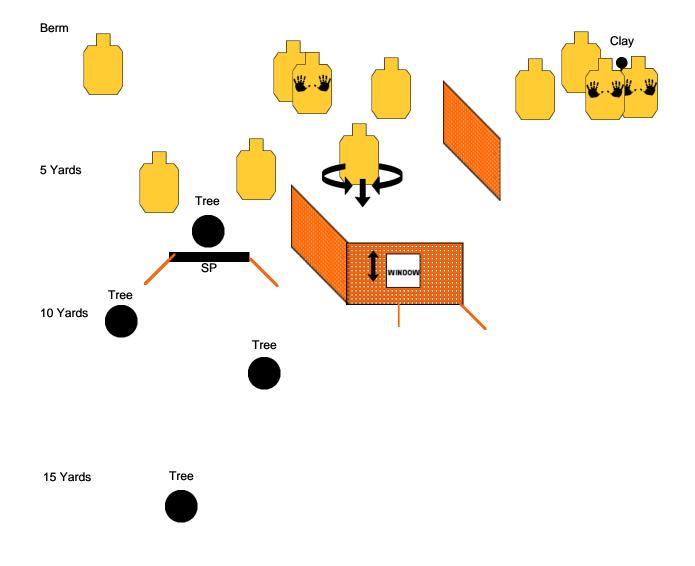

### Stage 3 Alarm Fire Created By: Ross Quarnoccio

#### START POSITION:

Standing at SP with your hands on the X,s. Gun loaded and holstered.

#### SCENARIO:

You're at the office when it is invaded by terrorists. Get to the fire alarm and pull it to get everyone out as fast as possible. The only exit is locked so you must shoot the lock out to escape. Too bad your coworkers are in the way, thread the needle.

#### PROCEDURE:

At the signal engage all threats with two rounds each using avaiable cover. Pulling overhead rope activates drop turner. Clay must break to be scored. ANY PROP, WALL, BARREL SHOT INTENIONALLY WILL BE DQ'ED AND ASKED NOT TO COME BACK