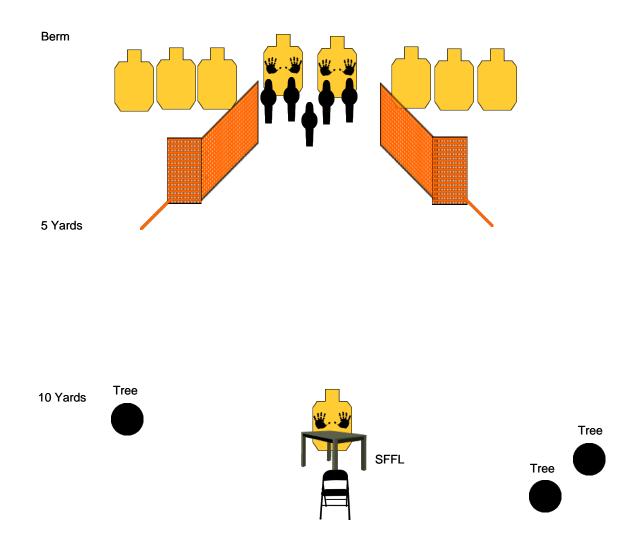

## Stage 2 A Good Support System

#### RULES: IDPA Rules START POSITION:

Created By: Ross Quarnoccio

| Seated in the chair gun, unloaded Slide/Cylinder/Bolt closed, and placed on the X                                                                              | . All loading devices placed on the table. |
|----------------------------------------------------------------------------------------------------------------------------------------------------------------|--------------------------------------------|
| SCENARIO:                                                                                                                                                      | SCORING: Unlimited                         |
| While sitting at the head of the class it becomes appearent that your trying to                                                                                | ROUND COUNT: 17                            |
| teach the wrong group of people about Americana. Gunfire rings out, take as many out as you can. It starts out ok but then you are hit in the hand and have to | TARGETS: 6                                 |
|                                                                                                                                                                | DISTANCE: 5-12 yards                       |
| PROCEDURE:                                                                                                                                                     | SCORED HITS:                               |
| At the signal engage all steel WHILE seated, freestyle. Steel must fall.                                                                                       | PENALTIES:                                 |
| Engage all other threats with two rounds each. SUPPORT hand only using available cover.                                                                        | CONCEALMENT: No                            |
| ANY PROP, WALL, OR BARREL INTENTIONALLY SHOT WILL BE A DQ.                                                                                                     | NOTES:                                     |
| PERIOD!                                                                                                                                                        |                                            |