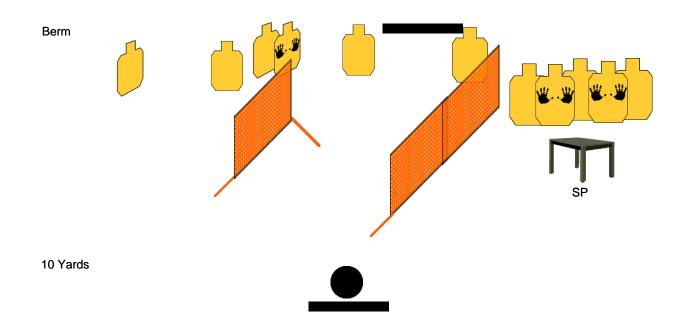

# Stage 1 Delivery Dropoff

### RULES: IDPA Rules

Created By: Ross Quarnoccio

| START POSITION:                                                            |        |
|----------------------------------------------------------------------------|--------|
| Standing relaxed at SP, Holding the ammo can. Gun loaded and holstered.    |        |
| SCENARIO:                                                                  | SCORIN |
| While trying to make your Amazon deliveries. Bandits try to intercept your | ROUND  |
| package.                                                                   | TARGE  |
| PROCEDURE:                                                                 |        |
| At the signal Engage T1-T6 with two rounds each. Engage T7 with 6 rounds   | DISTAN |
| using available cover                                                      | SCORE  |

Dropping the ammo can on the bear trap activates swinger.

ANY PROP, WALL, OR BARREL SHOT INTENTIONALLY WILL BE A DQ.... PERIOD!

| SCORING: Unlimited   |
|----------------------|
| ROUND COUNT: 18      |
| TARGETS: 07          |
| DISTANCE: 5-10 yards |
| SCORED HITS: 18      |
| PENALTIES:           |
| CONCEALMENT: Yes     |
| NOTES:               |