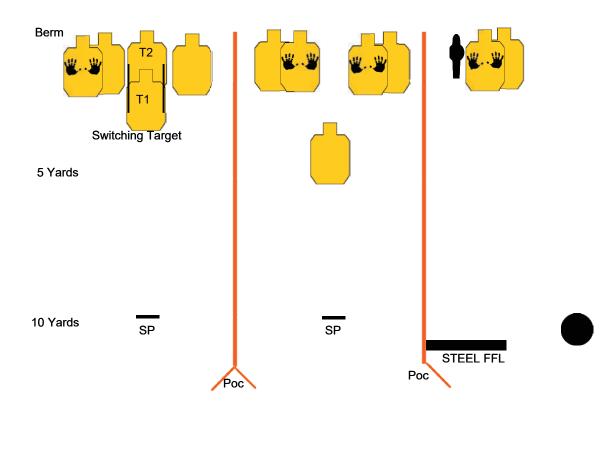

# Stage 1 The Old Switcheroo

# RULES: IDPA Rules

Created By: Ross Quarnoccio

| START POSITION:<br>Standing at eithier SP with one foot touching start stick, hands relaxed, Gun load                                       | ded and holstered. PCC low ready |
|---------------------------------------------------------------------------------------------------------------------------------------------|----------------------------------|
| SCENARIO:                                                                                                                                   | SCORING: Unlimited               |
| You find yourself in a bad situation and have no choice but to defend yourself.                                                             | ROUND COUNT: 17                  |
| At your SP, targets will be considered in the open. T1 disappears after the steel falls. T2 is only available after stell falls. PENALTIES: | TARGETS: 08                      |
|                                                                                                                                             | DISTANCE: 12 yards               |
|                                                                                                                                             | SCORED HITS:                     |
|                                                                                                                                             | PENALTIES:                       |
|                                                                                                                                             | CONCEALMENT: No                  |
|                                                                                                                                             | NOTES:                           |