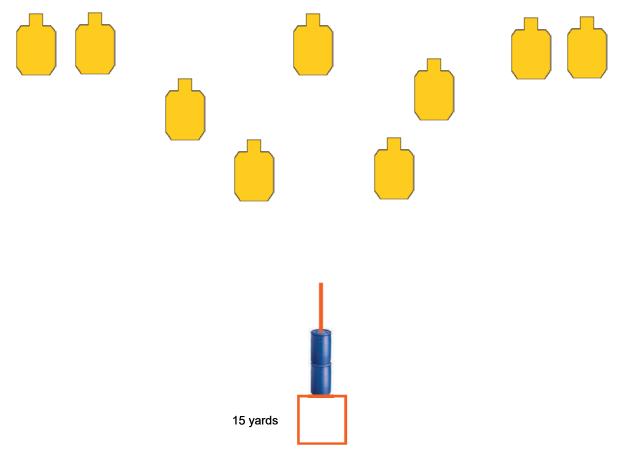

## PROCEDURE:

At the signal engage ONLY ONE TARGET WITH ONE ROUND at a time from each side of the barrel alternating from left to right until each target is engaged with a total of two rounds from within the box. You may shoot them in any order but you must alternate from side to side between shots. One PE will be assessed if ONE OR TWO targets are engaged out of sequence THREE errors, will be assessed as a Flagrant. MORE than FOUR errors, you will be assessed an FTDR.

1 round at a time alternating between sides.