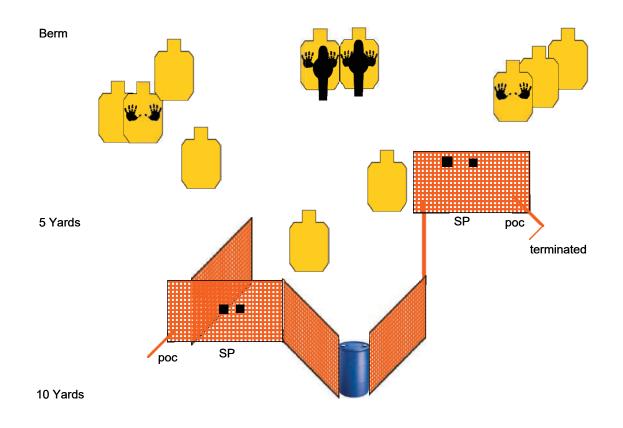

# **STAGE 5 - Parking Lot Punks**

#### RULES: IDPA Rules START POSITION:

Created By: Steve Salvo

Standing at SP with your hands on the X's. Gun loaded and holstered. PCC at the low ready with one hand touching an X. All other loading devices stowed as per IDPA rules.

### SCENARIO:

You're returning to your car after shopping when a gang of armed thugs are roaming the parking lot for victims. Not tonight boys! **PROCEDURE:** At the signal engage targets T1 thru T7 with 2 rounds each, Engage T8 with THREE ROUNDS, Steel activates the out and back.

| SCORING: Unlimited        |
|---------------------------|
| ROUND COUNT: 18           |
| TARGETS: 08               |
| DISTANCE: 2-12 yrs        |
| SCORED HITS:              |
| PENALTIES: Per IDPA Rules |
| CONCEALMENT: Yes          |
| NOTES:                    |

15 Yards

SP