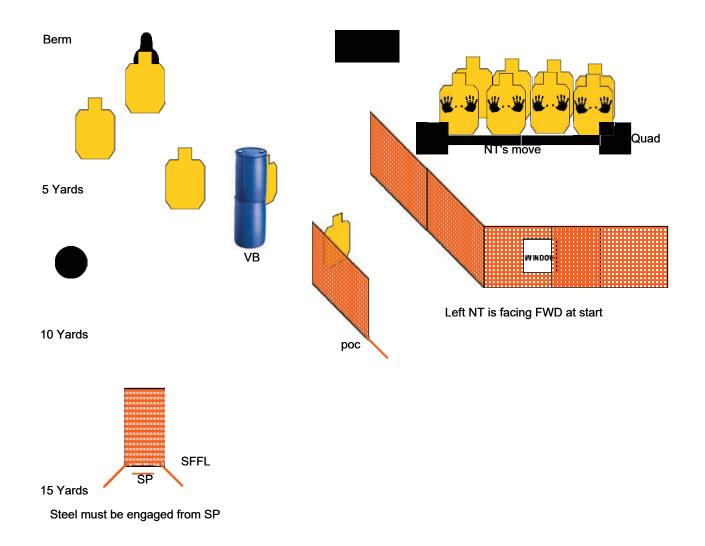

#### **^** N / ~ ~

| Stage 6 Come on Man                                                                             |                             |
|-------------------------------------------------------------------------------------------------|-----------------------------|
| RULES: IDPA Rules                                                                               | Created By: Ross Quarnoccio |
| START POSITION:<br>Standing at SP hands relaxed, Gun loaded and holstered, PCC low ready        |                             |
| SCENARIO:                                                                                       | SCORING: Unlimited          |
| are out burning up your bonus check when armed men start taking hostages <b>ROUND COUNT:</b> 18 | ROUND COUNT: 18             |
| at the local Macys. PROCEDURE:                                                                  | TARGETS: 09                 |
| At the signal engage all threats with two rounds each using available cover.                    | DISTANCE: 7-15              |
| Steel activates Quad turner, 45sec operating time.                                              | SCORED HITS:                |
| Window is horizontal cover.                                                                     | PENALTIES:                  |
| Steel forward fault line (SFFL)<br>AT START LEFT NT IS FACING FORWARD                           | CONCEALMENT: Yes            |
|                                                                                                 | NOTES:                      |