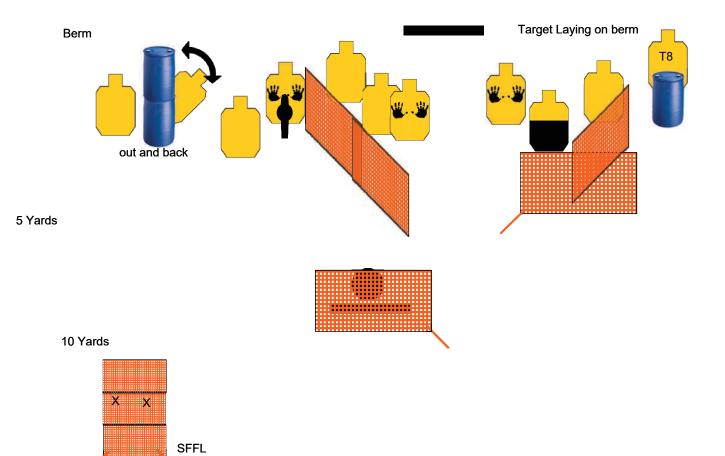

#### 2 Chin Doctor Ctaga

| Stage 3 Spin D                                                                                                                                                                                                                                                  | Doctor                           |
|-----------------------------------------------------------------------------------------------------------------------------------------------------------------------------------------------------------------------------------------------------------------|----------------------------------|
| RULES: IDPA Rules                                                                                                                                                                                                                                               | Created By: Ross Quarnoccio      |
| START POSITION:<br>Standing at either SP with your hands relaxed at your sides, Gun loaded and                                                                                                                                                                  | holstered, PCC at the low ready. |
| SCENARIO:                                                                                                                                                                                                                                                       | SCORING: Unlimited               |
| You're at the local fair when bad guys take over all fun the attractions.<br><b>PROCEDURE:</b><br>At signal engage all threats with at least two rounds each, Steel must fall.<br>SFFL Steel Forward Fault Line<br>Non threat is to be visible when it is reset | ROUND COUNT: 17                  |
|                                                                                                                                                                                                                                                                 | TARGETS: 08                      |
|                                                                                                                                                                                                                                                                 | DISTANCE: 5-12 yards             |
|                                                                                                                                                                                                                                                                 | SCORED HITS:                     |
| The wieght goes on top of the pin. Not the side one                                                                                                                                                                                                             | PENALTIES:                       |
|                                                                                                                                                                                                                                                                 | CONCEALMENT: Yes                 |
|                                                                                                                                                                                                                                                                 | NOTES:                           |

### SCENARIO:

You're returning to your car after shopping when a gang of armed thugs are roaming the parking lot for victims. Not tonight boys! **PROCEDURE:** At the signal engage targets T1 thru T7 with 2 rounds each, Engage T8 with THREE ROUNDS, Steel activates the out and back.

15 Yards

SP