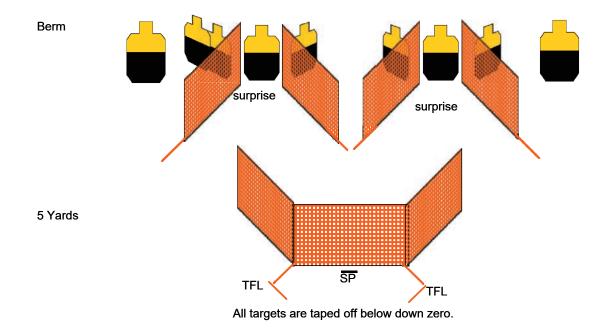

# Stage 2 - Half Left

### RULES: IDPA Rules

Created By: Steve Salvo

START POSITION: Standing at Sp with one toe touching. Gun loaded and holstered. All other loading devices stowed as per IDPA rules. PCC at the low ready.

| · · · · · · · · · · · · · · · · · · ·                                                  |                           |
|----------------------------------------------------------------------------------------|---------------------------|
| SCENARIO:                                                                              | SCORING: Unlimited        |
| You're heading into the mall for the half off sale and terrorists are fleeing the mall | ROUND COUNT: 18           |
| after attacking the shoppers. Don't let them escape. PROCEDURE:                        | TARGETS: 09               |
| At the signal engage all threats with 2 rounds each using available POC or in          | DISTANCE: 2-12 yards      |
| the open.                                                                              | SCORED HITS:              |
| TFL terminated fault line                                                              | PENALTIES: Per IDPA Rules |
|                                                                                        | CONCEALMENT: No           |
|                                                                                        | NOTES:                    |

10 Yards

Tree

Tree Tree