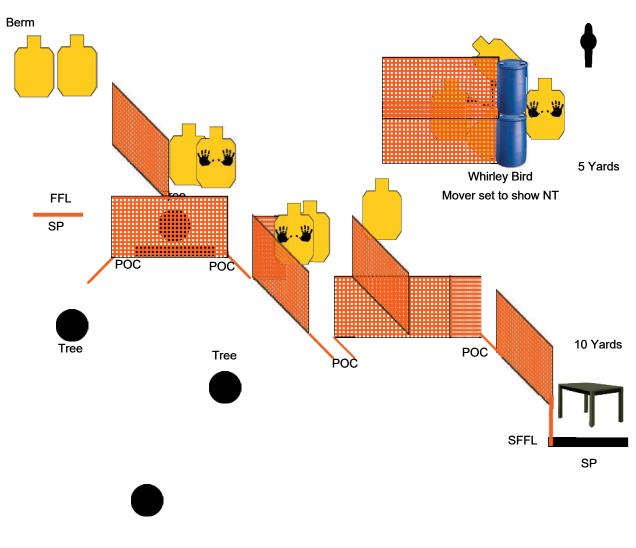

#### 2 Chin Doctor Ctaga

| Stage 3 Spin D                                                                                                                                                                                                                                                  | Doctor                           |
|-----------------------------------------------------------------------------------------------------------------------------------------------------------------------------------------------------------------------------------------------------------------|----------------------------------|
| RULES: IDPA Rules                                                                                                                                                                                                                                               | Created By: Ross Quarnoccio      |
| START POSITION:<br>Standing at either SP with your hands relaxed at your sides, Gun loaded and                                                                                                                                                                  | holstered, PCC at the low ready. |
| SCENARIO:                                                                                                                                                                                                                                                       | SCORING: Unlimited               |
| You're at the local fair when bad guys take over all fun the attractions.<br><b>PROCEDURE:</b><br>At signal engage all threats with at least two rounds each, Steel must fall.<br>SFFL Steel Forward Fault Line<br>Non threat is to be visible when it is reset | ROUND COUNT: 17                  |
|                                                                                                                                                                                                                                                                 | TARGETS: 08                      |
|                                                                                                                                                                                                                                                                 | DISTANCE: 5-12 yards             |
|                                                                                                                                                                                                                                                                 | SCORED HITS:                     |
| The wieght goes on top of the pin. Not the side one                                                                                                                                                                                                             | PENALTIES:                       |
|                                                                                                                                                                                                                                                                 | CONCEALMENT: Yes                 |
|                                                                                                                                                                                                                                                                 | NOTES:                           |