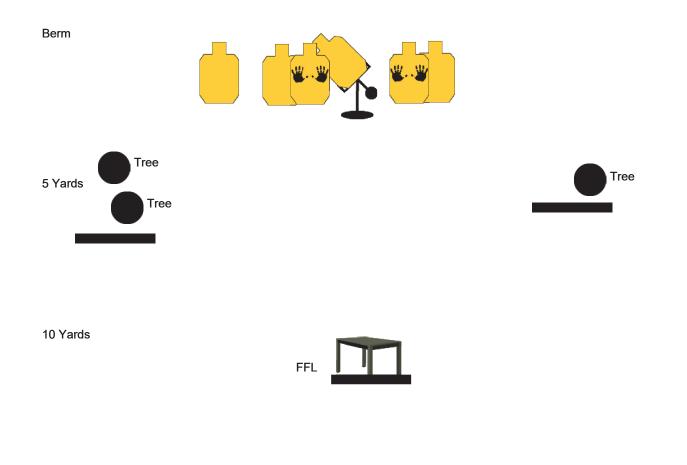

#### RULES: IDPA Rules

Created By: Ross Quarnoccio

#### **START POSITION:** Standing relaxed at SP, Unloaded gun placed on top of the drawer. ALL magzines placed in closed drawer. PCC unloaded and placed on top of the drawer, All mags placed inside closed drawer

| PCC unloaded and placed on top of the drawer, All mags placed inside closed drawer                                                                                                      |                           |  |
|-----------------------------------------------------------------------------------------------------------------------------------------------------------------------------------------|---------------------------|--|
| SCENARIO:                                                                                                                                                                               | SCORING: Limited          |  |
| <b>PROCEDURE:</b><br>At the signal engage all targets with two rounds each STRONG hand only.<br>THEN engage all targets with two rounds each SUPPORT hand only.<br>FROM BEHIND THE DESK | ROUND COUNT: 16           |  |
|                                                                                                                                                                                         | TARGETS: 04               |  |
|                                                                                                                                                                                         | DISTANCE: 10 yards        |  |
|                                                                                                                                                                                         | SCORED HITS: 16           |  |
|                                                                                                                                                                                         | PENALTIES: Hopefully not! |  |
|                                                                                                                                                                                         | CONCEALMENT: No           |  |
|                                                                                                                                                                                         | NOTES:                    |  |