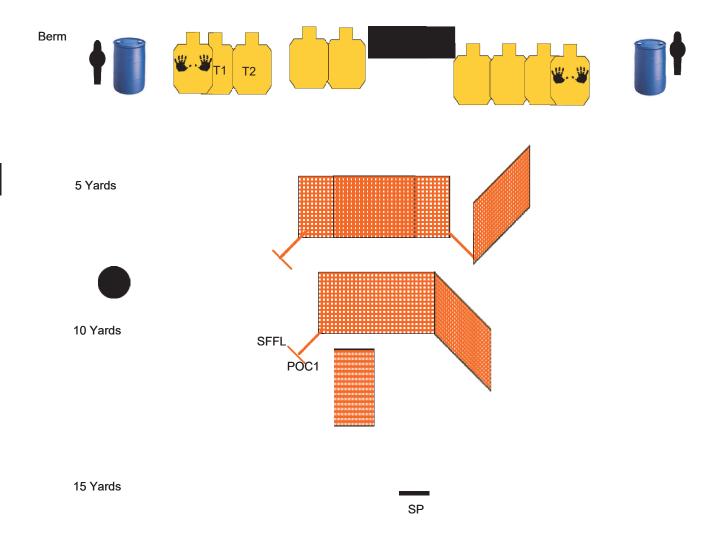

#### Lunk Hood Ctodo 2

| Stage 2 Junk Head                                                                                                                                                                                                                                                                                                                         |                                                    |  |
|-------------------------------------------------------------------------------------------------------------------------------------------------------------------------------------------------------------------------------------------------------------------------------------------------------------------------------------------|----------------------------------------------------|--|
| RULES: IDPA Rules                                                                                                                                                                                                                                                                                                                         | Created By: Ross Quarnoccio                        |  |
| START POSITION:<br>Hands touching both X's, Gun loaded and holsted. PCC with one hand touching                                                                                                                                                                                                                                            | one X.                                             |  |
| SCENARIO:<br>During your shift at the Stop and Shop. Armed thugs try and raid the shelves in<br>hope of suppling thier new meth kick start. Closing time!<br>PROCEDURE:<br>At the signal engage all targets with at least two rounds each using available<br>cover. POC 3 is a low cover position. At least one knee touching the ground. | SCORING: Unlimited                                 |  |
|                                                                                                                                                                                                                                                                                                                                           | ROUND COUNT: 17                                    |  |
|                                                                                                                                                                                                                                                                                                                                           | TARGETS: 8                                         |  |
|                                                                                                                                                                                                                                                                                                                                           | DISTANCE: 7-10 yards                               |  |
|                                                                                                                                                                                                                                                                                                                                           | SCORED HITS:                                       |  |
|                                                                                                                                                                                                                                                                                                                                           | PENALTIES:                                         |  |
|                                                                                                                                                                                                                                                                                                                                           | CONCEALMENT: Yes                                   |  |
|                                                                                                                                                                                                                                                                                                                                           | NOTES: Head is centered on DN 0 of the other swing |  |
|                                                                                                                                                                                                                                                                                                                                           | target                                             |  |