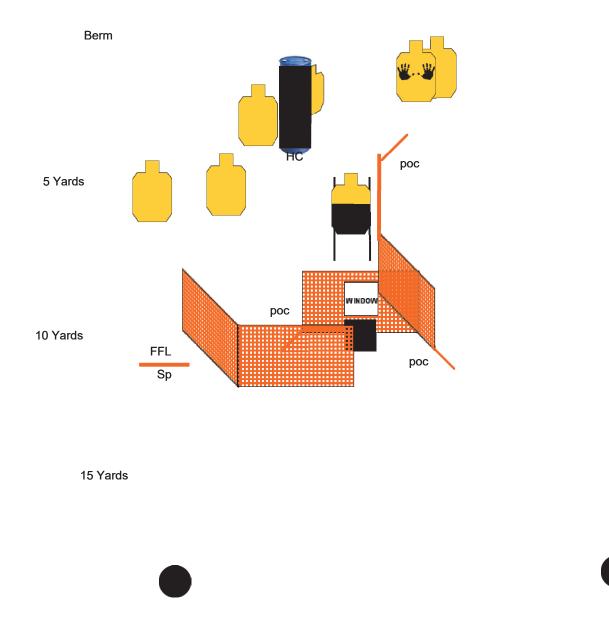

| Stage 1 Three At A Time                                                                                                                                                                                                                     |                             |  |
|---------------------------------------------------------------------------------------------------------------------------------------------------------------------------------------------------------------------------------------------|-----------------------------|--|
| RULES: IDPA Rules                                                                                                                                                                                                                           | Created By: Ross Quarnoccio |  |
| <b>START POSITION:</b><br>Standing relaxed with one foot touching SP, Gun loaded and holstered. PCC at t                                                                                                                                    | he low ready.               |  |
| SCENARIO:<br>While at the local outdoor mall armed men invade your space. Eliminate the<br>threats.<br>PROCEDURE:<br>At signal engage all threats with at least three rounds each from available cover.<br>Stomp pad activates the charger. | SCORING: Unlimited          |  |
|                                                                                                                                                                                                                                             | ROUND COUNT: 18             |  |
|                                                                                                                                                                                                                                             | TARGETS: 06                 |  |
|                                                                                                                                                                                                                                             | DISTANCE: 7-10 yards        |  |
|                                                                                                                                                                                                                                             | SCORED HITS: 18             |  |
|                                                                                                                                                                                                                                             | PENALTIES: Maybe            |  |
|                                                                                                                                                                                                                                             | CONCEALMENT: Yes            |  |
|                                                                                                                                                                                                                                             | NOTES:                      |  |