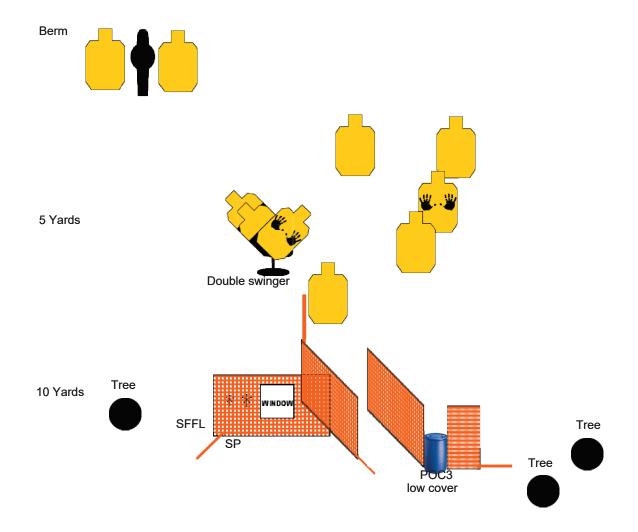

#### Lunk Hood Ctodo 2

| Stage 2 Junk Head                                                                                                                                                                                                                                                                                                                         |                                                    |  |
|-------------------------------------------------------------------------------------------------------------------------------------------------------------------------------------------------------------------------------------------------------------------------------------------------------------------------------------------|----------------------------------------------------|--|
| RULES: IDPA Rules                                                                                                                                                                                                                                                                                                                         | Created By: Ross Quarnoccio                        |  |
| START POSITION:<br>Hands touching both X's, Gun loaded and holsted. PCC with one hand touching                                                                                                                                                                                                                                            | one X.                                             |  |
| SCENARIO:<br>During your shift at the Stop and Shop. Armed thugs try and raid the shelves in<br>hope of suppling thier new meth kick start. Closing time!<br>PROCEDURE:<br>At the signal engage all targets with at least two rounds each using available<br>cover. POC 3 is a low cover position. At least one knee touching the ground. | SCORING: Unlimited                                 |  |
|                                                                                                                                                                                                                                                                                                                                           | ROUND COUNT: 17                                    |  |
|                                                                                                                                                                                                                                                                                                                                           | TARGETS: 8                                         |  |
|                                                                                                                                                                                                                                                                                                                                           | DISTANCE: 7-10 yards                               |  |
|                                                                                                                                                                                                                                                                                                                                           | SCORED HITS:                                       |  |
|                                                                                                                                                                                                                                                                                                                                           | PENALTIES:                                         |  |
|                                                                                                                                                                                                                                                                                                                                           | CONCEALMENT: Yes                                   |  |
|                                                                                                                                                                                                                                                                                                                                           | NOTES: Head is centered on DN 0 of the other swing |  |
|                                                                                                                                                                                                                                                                                                                                           | target                                             |  |