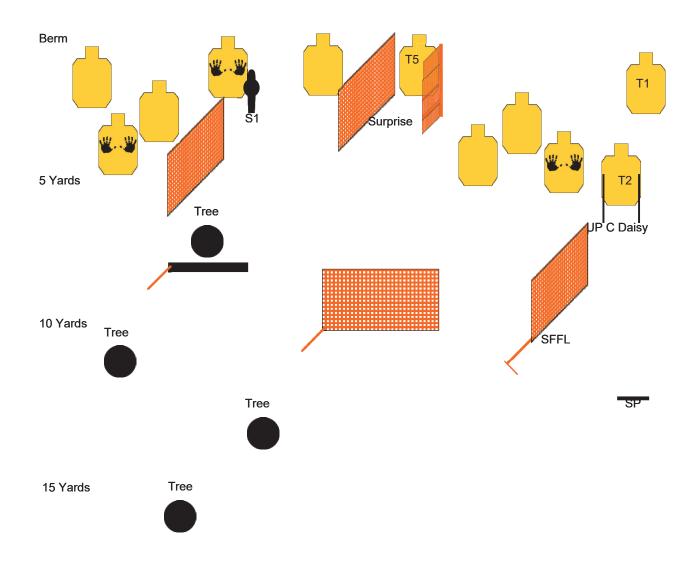

#### Ctodo 2 Drimo Timo

| Stage 3 Prime Time                                                                                                                                                                                                                                                                                                                                                                                                                      |                             |  |
|-----------------------------------------------------------------------------------------------------------------------------------------------------------------------------------------------------------------------------------------------------------------------------------------------------------------------------------------------------------------------------------------------------------------------------------------|-----------------------------|--|
| RULES: IDPA Rules                                                                                                                                                                                                                                                                                                                                                                                                                       | Created By: Ross Quarnoccio |  |
| <b>START POSITION:</b><br>Standing relaxed at SP, Gun loaded and holstered. PCC at the low ready.                                                                                                                                                                                                                                                                                                                                       |                             |  |
| SCENARIO:<br>While at the grocery store armed thugs try to steal all the prime rib. Save the<br>family feast and don't forget the pumkin pie.<br>PROCEDURE:<br>At the signal engage T1,S1 and Suprise T2 in tactical priority from in the open,<br>Then engage all other targets from available cover. T5 is a suprise target. All<br>threats require two rounds each and steel must fall.<br>NOTE: T1 is the closest available target. | SCORING: Unlimited          |  |
|                                                                                                                                                                                                                                                                                                                                                                                                                                         | ROUND COUNT: 17             |  |
|                                                                                                                                                                                                                                                                                                                                                                                                                                         | TARGETS: 8                  |  |
|                                                                                                                                                                                                                                                                                                                                                                                                                                         | DISTANCE: 5-12 yards        |  |
|                                                                                                                                                                                                                                                                                                                                                                                                                                         | SCORED HITS: 17             |  |
|                                                                                                                                                                                                                                                                                                                                                                                                                                         | PENALTIES: I'm Sure         |  |
|                                                                                                                                                                                                                                                                                                                                                                                                                                         | CONCEALMENT: Yes            |  |
|                                                                                                                                                                                                                                                                                                                                                                                                                                         | NOTES:                      |  |