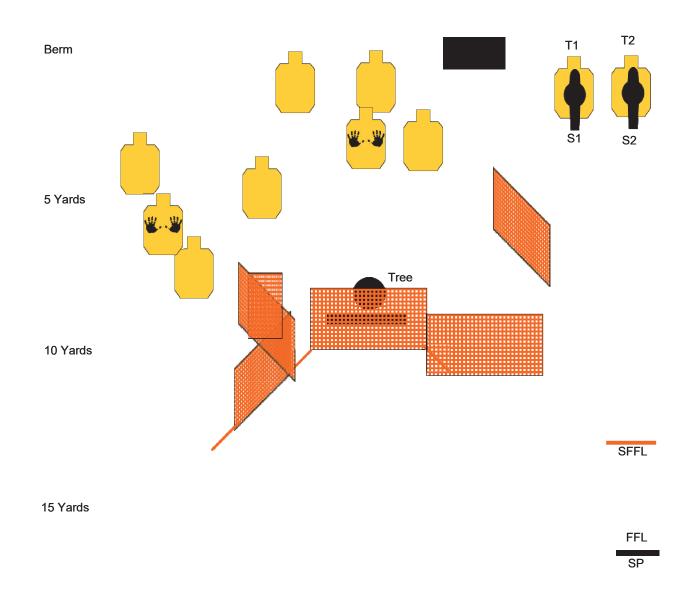

#### Ctodo 2 Drimo Timo

| Stage 3 Prime Time                                                                                                                                                                                                                                                                                                                                                                                                                      |                             |  |
|-----------------------------------------------------------------------------------------------------------------------------------------------------------------------------------------------------------------------------------------------------------------------------------------------------------------------------------------------------------------------------------------------------------------------------------------|-----------------------------|--|
| RULES: IDPA Rules                                                                                                                                                                                                                                                                                                                                                                                                                       | Created By: Ross Quarnoccio |  |
| <b>START POSITION:</b><br>Standing relaxed at SP, Gun loaded and holstered. PCC at the low ready.                                                                                                                                                                                                                                                                                                                                       |                             |  |
| SCENARIO:<br>While at the grocery store armed thugs try to steal all the prime rib. Save the<br>family feast and don't forget the pumkin pie.<br>PROCEDURE:<br>At the signal engage T1,S1 and Suprise T2 in tactical priority from in the open,<br>Then engage all other targets from available cover. T5 is a suprise target. All<br>threats require two rounds each and steel must fall.<br>NOTE: T1 is the closest available target. | SCORING: Unlimited          |  |
|                                                                                                                                                                                                                                                                                                                                                                                                                                         | ROUND COUNT: 17             |  |
|                                                                                                                                                                                                                                                                                                                                                                                                                                         | TARGETS: 8                  |  |
|                                                                                                                                                                                                                                                                                                                                                                                                                                         | DISTANCE: 5-12 yards        |  |
|                                                                                                                                                                                                                                                                                                                                                                                                                                         | SCORED HITS: 17             |  |
|                                                                                                                                                                                                                                                                                                                                                                                                                                         | PENALTIES: I'm Sure         |  |
|                                                                                                                                                                                                                                                                                                                                                                                                                                         | CONCEALMENT: Yes            |  |
|                                                                                                                                                                                                                                                                                                                                                                                                                                         | NOTES:                      |  |