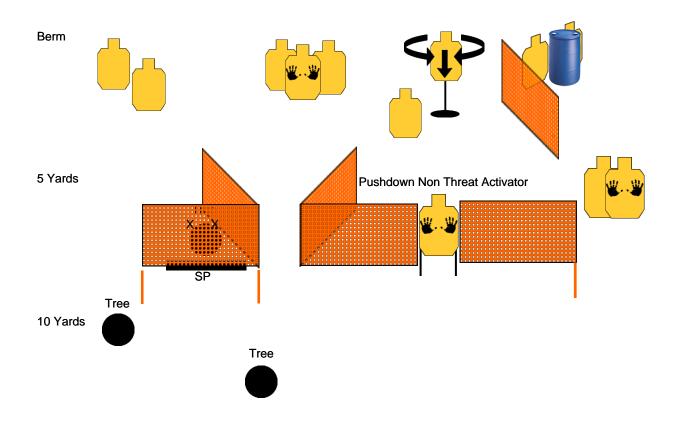

# Stage 6 - Chillin and Grillin

RULES: IDPA Rules Created By: SteveSalvo

START POSITION:

Standing behind the table at SP. Gun loaded and holstered, PCC low ready. All other loading devices stowed as per IDPA rule.

SCENARIO:

You are at an outside bar and grill tryin to chill and enjoy a nice evening when it gets robbed and you are the "good guy with the gun"

PROCEDURE:

At the signal engage all threats with 2 rounds each from in the open or available POC. Pulling rope activates pull and hold double targets and must be shot from behind the table.

SCORING: Unlimited ROUND COUNT: 18

TARGETS: 9

DISTANCE: 2-10 yrs

SCORED HITS: Best 2 per paper.

PENALTIES: Per IDPA Rules

CONCEALMENT: Yes

NOTES:

10 Yards

15 Yards