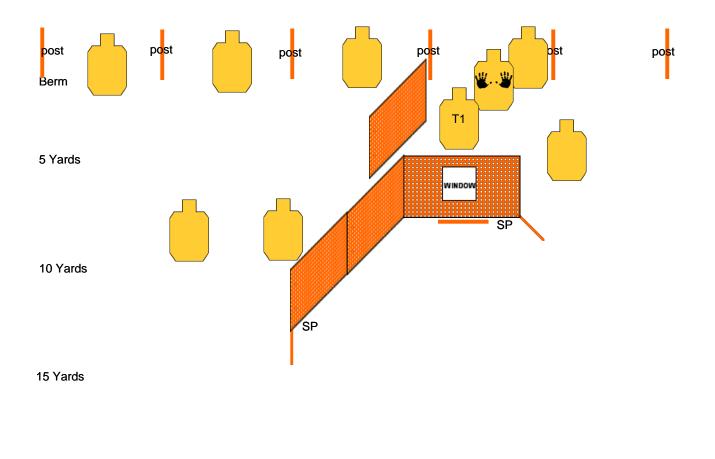

#### Stage 7 - Those Damn Post Created By: SteveSalvo **RULES: IDPA Rules** START POSITION: Standing at either SP with at least 1 foot touching SP. Gun loaded and holstered. All other loading devices stowed. SCENARIO: SCORING: Unlimited Shoot the targets, not the post! **ROUND COUNT**: 18 PROCEDURE: TARGETS: 8 At the signal engage all targets with 2 rounds each from available POC. Except DISTANCE: 2-15 yrs for T1 that gets 4 rounds shot thru the window. SCORED HITS: Best 2 per paper. T1 gets 4 PENALTIES: Per IDPA Rules CONCEALMENT: Yes NOTES:

30 Yards

20 Yards

SP