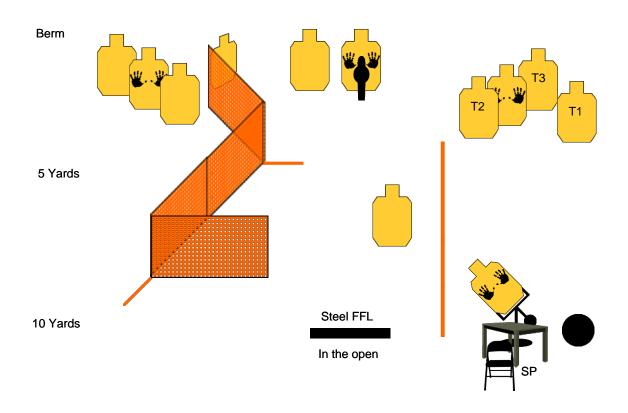

# Stage 1 - Porch Pirates

**RULES: IDPA Rules** 

Created By: Steve Salvo

START POSITION:

Gun unloaded, slide or cylinder closed and sitting on table, all loading devices inside drawer.

Your out in the front yard with your family, when some armed porch pirates make ROUND COUNT: 17 the mistake of trying to rob you! Protect your packages and your family.

PROCEDURE:

Starting at SP sitting in chair, at the signal engage T1, T2 and T3 while seated with 2 rounds each. Then engage all other threats with 2 rounds each from POC SCORED HITS: Best 2 per paper.

SCORING: Unlimited

TARGETS: 8

DISTANCE: 3-12 yards

PENALTIES: Per IDPA Rules

CONCEALMENT: Yes

NOTES:

15 Yards

20 Yards