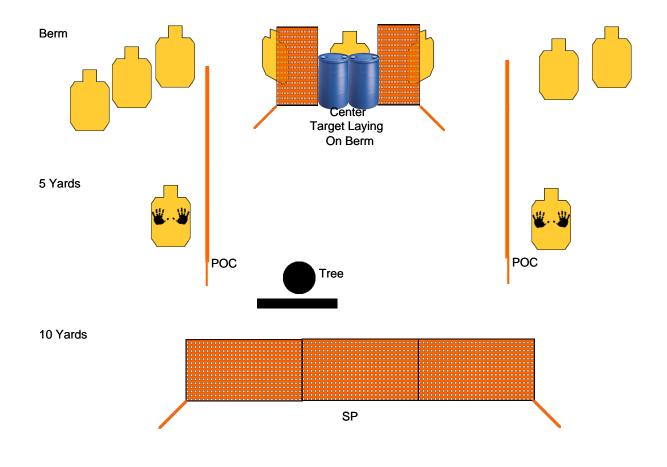

#### Stage 2 - Suprise Suprise Created By: SteveSalvo **RULES: IDPA Rules** START POSITION: Standing at SP with at least one foot touching SP. Gun loaded and holstered. PCC at the low ready. SCORING: Unlimited You are at a suprise party at the clubhouse and armed thugs try to be party **ROUND COUNT:** 17 poopers. Stop them! TARGETS: 8 PROCEDURE: DISTANCE: 0-10 At the signal engage all threats with 2 rounds each from available POC or In The Open. T1 must be shot from retention thru the doorway with 2 rounds. SCORED HITS: Best 2 per paper. PENALTIES: Per IDPA Rules

CONCEALMENT: Yes

NOTES: