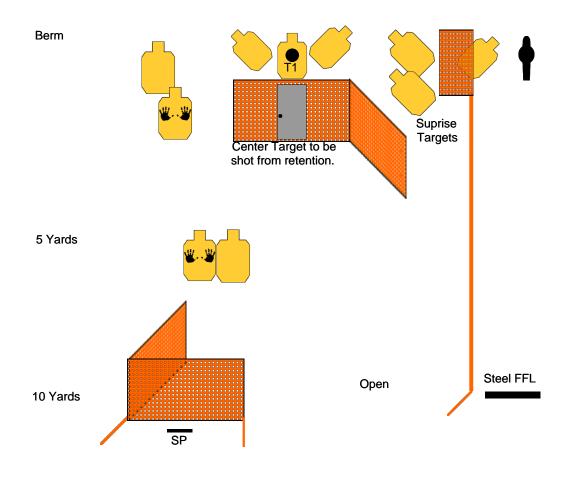

#### Stage 2 - Suprise Suprise Created By: SteveSalvo **RULES: IDPA Rules** START POSITION: Standing at SP with at least one foot touching SP. Gun loaded and holstered. PCC at the low ready. SCORING: Unlimited You are at a suprise party at the clubhouse and armed thugs try to be party **ROUND COUNT:** 17 poopers. Stop them! TARGETS: 8 PROCEDURE: DISTANCE: 0-10 At the signal engage all threats with 2 rounds each from available POC or In The Open. T1 must be shot from retention thru the doorway with 2 rounds. SCORED HITS: Best 2 per paper. PENALTIES: Per IDPA Rules

CONCEALMENT: Yes

NOTES: