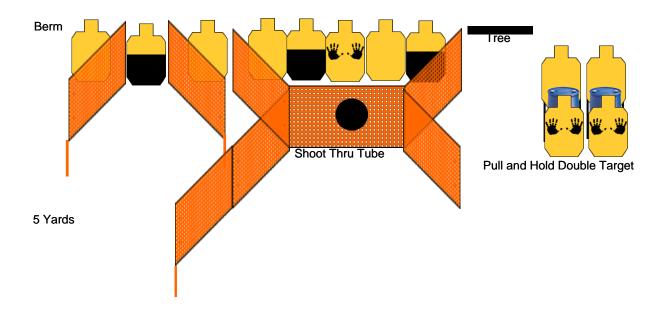

# Stage 6 - Chillin and Grillin

RULES: IDPA Rules Created By: SteveSalvo

START POSITION:

Standing behind the table at SP. Gun loaded and holstered, PCC low ready. All other loading devices stowed as per IDPA rule.

SCENARIO:

You are at an outside bar and grill tryin to chill and enjoy a nice evening when it gets robbed and you are the "good guy with the gun"

PROCEDURE:

At the signal engage all threats with 2 rounds each from in the open or available POC. Pulling rope activates pull and hold double targets and must be shot from behind the table.

SCORING: Unlimited ROUND COUNT: 18

TARGETS: 9

DISTANCE: 2-10 yrs

SCORED HITS: Best 2 per paper.

PENALTIES: Per IDPA Rules

CONCEALMENT: Yes

NOTES:

10 Yards