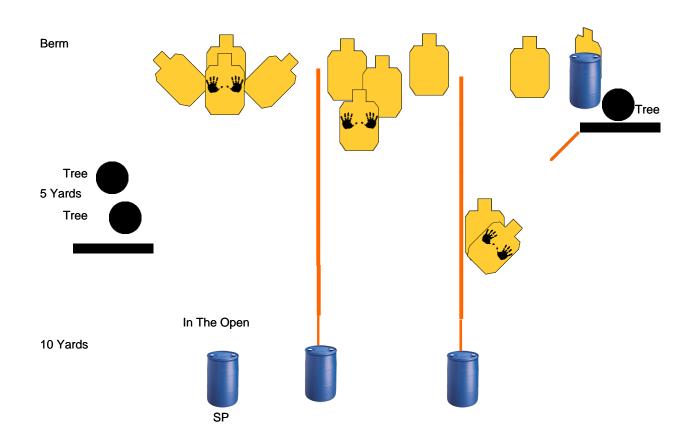

# Stage 1 - Porch Pirates

**RULES: IDPA Rules** 

Created By: Steve Salvo

START POSITION:

Gun unloaded, slide or cylinder closed and sitting on table, all loading devices inside drawer.

Your out in the front yard with your family, when some armed porch pirates make ROUND COUNT: 17 the mistake of trying to rob you! Protect your packages and your family.

PROCEDURE:

Starting at SP sitting in chair, at the signal engage T1, T2 and T3 while seated with 2 rounds each. Then engage all other threats with 2 rounds each from POC SCORED HITS: Best 2 per paper.

SCORING: Unlimited

TARGETS: 8

DISTANCE: 3-12 yards

PENALTIES: Per IDPA Rules

CONCEALMENT: Yes

NOTES:

15 Yards

20 Yards