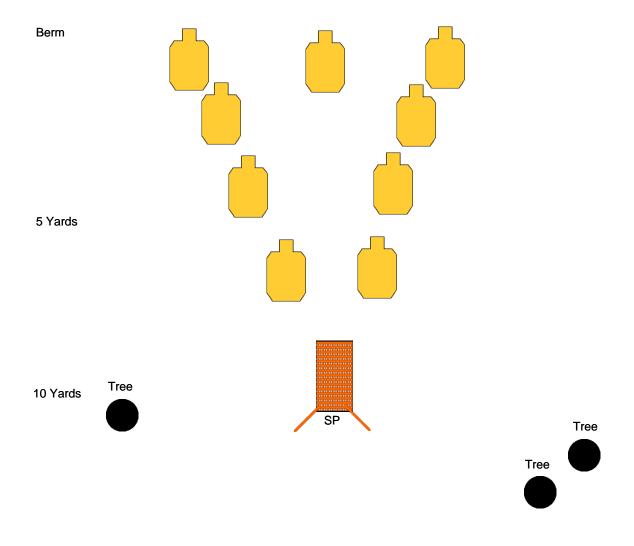

10 Yards

| Stage 2 RIP IT and Grip It                                                                                                                                                                                             |                             |  |
|------------------------------------------------------------------------------------------------------------------------------------------------------------------------------------------------------------------------|-----------------------------|--|
| RULES: IDPA Rules                                                                                                                                                                                                      | Created By: Ross Quarnoccio |  |
| START POSITION: Standing relaxed, Gun loaded and holstered. PCC at the low ready                                                                                                                                       |                             |  |
| SCENARIO: You just downed a can of you favorite 100 degree energy drink and its time to take a trip outside the wire. If you know, You know! PROCEDURE: Engage all threats with two rounds each using available cover. | SCORING: Unlimited          |  |
|                                                                                                                                                                                                                        | ROUND COUNT: 18             |  |
|                                                                                                                                                                                                                        | TARGETS: 09                 |  |
|                                                                                                                                                                                                                        | DISTANCE: 3-10 yards        |  |
|                                                                                                                                                                                                                        | SCORED HITS: 18             |  |
|                                                                                                                                                                                                                        | PENALTIES:                  |  |
|                                                                                                                                                                                                                        | CONCEALMENT: Yes            |  |
|                                                                                                                                                                                                                        | NOTES:                      |  |