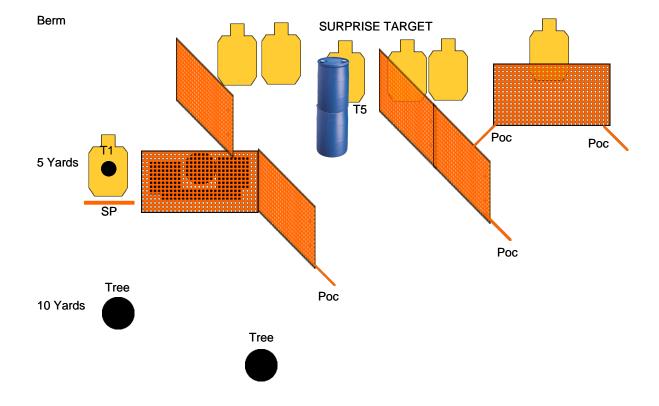

15 Yards

| Stage 3 Bills Gut Punch                                                                                                                                                                                                                                                                                 |                             |  |
|---------------------------------------------------------------------------------------------------------------------------------------------------------------------------------------------------------------------------------------------------------------------------------------------------------|-----------------------------|--|
| RULES: IDPA Rules                                                                                                                                                                                                                                                                                       | Created By: Ross Quarnoccio |  |
| START POSITION: Standing relaxed at SP. Gun loaded and holstered. PCC at the low ready.                                                                                                                                                                                                                 |                             |  |
| SCENARIO:                                                                                                                                                                                                                                                                                               | SCORING: Unlimited          |  |
| his buddies along. Shut em down.  PROCEDURE:  Engage T1 with 6 rounds from RETENTION. Engage all other targets with at least two rounds each using available cover or in the open. T5 is a suprise target.  Ensure you dont leave a point of cover with an empty gun if thier are unengaged threats. T5 | ROUND COUNT: 18             |  |
|                                                                                                                                                                                                                                                                                                         | TARGETS: 07                 |  |
|                                                                                                                                                                                                                                                                                                         | DISTANCE: 0-8 yards         |  |
|                                                                                                                                                                                                                                                                                                         | SCORED HITS:                |  |
|                                                                                                                                                                                                                                                                                                         | PENALTIES:                  |  |
|                                                                                                                                                                                                                                                                                                         | CONCEALMENT: Yes            |  |
|                                                                                                                                                                                                                                                                                                         | NOTES:                      |  |