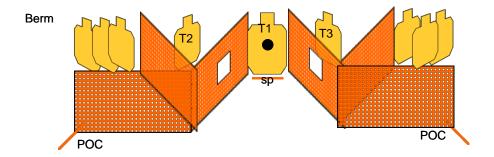

FFL\_\_\_\_

| Stage 1 Triple Sixes                                                                                                                                                                                                                                                                                                                                                     |                             |  |
|--------------------------------------------------------------------------------------------------------------------------------------------------------------------------------------------------------------------------------------------------------------------------------------------------------------------------------------------------------------------------|-----------------------------|--|
| RULES: IDPA Rules                                                                                                                                                                                                                                                                                                                                                        | Created By: Ross Quarnoccio |  |
| START POSITION: Standing relaxed at the SP, Gun loaded and holstered, PCC at the low ready.                                                                                                                                                                                                                                                                              |                             |  |
| SCENARIO: While on a roll at the local underground game room. The hosts decides that you are too lucky. Grab your chips and head to the door.  PROCEDURE: At the signal engage T1 from retention, T2-T3 from in the open. Equal priority. Windows are less than 24in. Engage all other threats using available cover. All threats require a minuimum of two rounds each. | SCORING: Unlimited          |  |
|                                                                                                                                                                                                                                                                                                                                                                          | ROUND COUNT: 18             |  |
|                                                                                                                                                                                                                                                                                                                                                                          | TARGETS: 09                 |  |
|                                                                                                                                                                                                                                                                                                                                                                          | DISTANCE: 3-7 yards         |  |
|                                                                                                                                                                                                                                                                                                                                                                          | SCORED HITS: 18             |  |
|                                                                                                                                                                                                                                                                                                                                                                          | PENALTIES:                  |  |
|                                                                                                                                                                                                                                                                                                                                                                          | CONCEALMENT: Yes            |  |
|                                                                                                                                                                                                                                                                                                                                                                          | NOTES:                      |  |