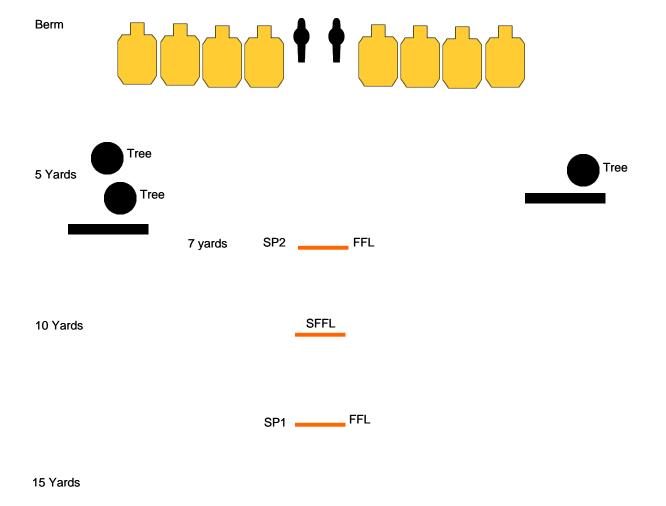

| LAST SHOTS                                                                                                                                                                                                                 |                                                   |  |
|----------------------------------------------------------------------------------------------------------------------------------------------------------------------------------------------------------------------------|---------------------------------------------------|--|
| RULES: IDPA Rules                                                                                                                                                                                                          | Created By: Ross Quarnoccio                       |  |
| START POSITION: Standing relaxed at FFL, Gun loaded and holstered. PCC at the low ready.                                                                                                                                   |                                                   |  |
| SCENARIO: Standard PROCEDURE: At the signal engage target with 4 rounds Strong Hand only and 4 rounds Support Hand only. FROM BEHIND THE FORWARD FAULT LINE. BEST 4 HITS TO THE BODY AND 4 HITS TO THE HEAD WILL BE SCORED | SCORING: Unlimited                                |  |
|                                                                                                                                                                                                                            | ROUND COUNT: 8                                    |  |
|                                                                                                                                                                                                                            | TARGETS: 1                                        |  |
|                                                                                                                                                                                                                            | DISTANCE: 7 yards                                 |  |
|                                                                                                                                                                                                                            | SCORED HITS: Best 4 to the head and 4 to the body |  |
|                                                                                                                                                                                                                            | PENALTIES:                                        |  |
|                                                                                                                                                                                                                            | CONCEALMENT: No                                   |  |
|                                                                                                                                                                                                                            | NOTES:                                            |  |

FFL\_\_\_\_

| Stage 1 Triple Sixes                                                                                                                                                                                                                                                                                                                                                     |                             |  |
|--------------------------------------------------------------------------------------------------------------------------------------------------------------------------------------------------------------------------------------------------------------------------------------------------------------------------------------------------------------------------|-----------------------------|--|
| RULES: IDPA Rules                                                                                                                                                                                                                                                                                                                                                        | Created By: Ross Quarnoccio |  |
| START POSITION: Standing relaxed at the SP, Gun loaded and holstered, PCC at the low ready.                                                                                                                                                                                                                                                                              |                             |  |
| SCENARIO: While on a roll at the local underground game room. The hosts decides that you are too lucky. Grab your chips and head to the door.  PROCEDURE: At the signal engage T1 from retention, T2-T3 from in the open. Equal priority. Windows are less than 24in. Engage all other threats using available cover. All threats require a minuimum of two rounds each. | SCORING: Unlimited          |  |
|                                                                                                                                                                                                                                                                                                                                                                          | ROUND COUNT: 18             |  |
|                                                                                                                                                                                                                                                                                                                                                                          | TARGETS: 09                 |  |
|                                                                                                                                                                                                                                                                                                                                                                          | DISTANCE: 3-7 yards         |  |
|                                                                                                                                                                                                                                                                                                                                                                          | SCORED HITS: 18             |  |
|                                                                                                                                                                                                                                                                                                                                                                          | PENALTIES:                  |  |
|                                                                                                                                                                                                                                                                                                                                                                          | CONCEALMENT: Yes            |  |
|                                                                                                                                                                                                                                                                                                                                                                          | NOTES:                      |  |

10 Yards

| Stage 2 RIP IT and Grip It                                                                                                                                                                                             |                             |  |
|------------------------------------------------------------------------------------------------------------------------------------------------------------------------------------------------------------------------|-----------------------------|--|
| RULES: IDPA Rules                                                                                                                                                                                                      | Created By: Ross Quarnoccio |  |
| START POSITION: Standing relaxed, Gun loaded and holstered. PCC at the low ready                                                                                                                                       |                             |  |
| SCENARIO: You just downed a can of you favorite 100 degree energy drink and its time to take a trip outside the wire. If you know, You know! PROCEDURE: Engage all threats with two rounds each using available cover. | SCORING: Unlimited          |  |
|                                                                                                                                                                                                                        | ROUND COUNT: 18             |  |
|                                                                                                                                                                                                                        | TARGETS: 09                 |  |
|                                                                                                                                                                                                                        | DISTANCE: 3-10 yards        |  |
|                                                                                                                                                                                                                        | SCORED HITS: 18             |  |
|                                                                                                                                                                                                                        | PENALTIES:                  |  |
|                                                                                                                                                                                                                        | CONCEALMENT: Yes            |  |
|                                                                                                                                                                                                                        | NOTES:                      |  |

15 Yards

| Stage 3 Bills Gut Punch                                                                                                                                                                                                                                                                                 |                             |  |
|---------------------------------------------------------------------------------------------------------------------------------------------------------------------------------------------------------------------------------------------------------------------------------------------------------|-----------------------------|--|
| RULES: IDPA Rules                                                                                                                                                                                                                                                                                       | Created By: Ross Quarnoccio |  |
| START POSITION: Standing relaxed at SP. Gun loaded and holstered. PCC at the low ready.                                                                                                                                                                                                                 |                             |  |
| SCENARIO:                                                                                                                                                                                                                                                                                               | SCORING: Unlimited          |  |
| his buddies along. Shut em down.  PROCEDURE:  Engage T1 with 6 rounds from RETENTION. Engage all other targets with at least two rounds each using available cover or in the open. T5 is a suprise target.  Ensure you dont leave a point of cover with an empty gun if thier are unengaged threats. T5 | ROUND COUNT: 18             |  |
|                                                                                                                                                                                                                                                                                                         | TARGETS: 07                 |  |
|                                                                                                                                                                                                                                                                                                         | DISTANCE: 0-8 yards         |  |
|                                                                                                                                                                                                                                                                                                         | SCORED HITS:                |  |
|                                                                                                                                                                                                                                                                                                         | PENALTIES:                  |  |
|                                                                                                                                                                                                                                                                                                         | CONCEALMENT: Yes            |  |
|                                                                                                                                                                                                                                                                                                         | NOTES:                      |  |

Poc

| Stage 4 The Clock Is Running                                                                                                                              |                             |  |
|-----------------------------------------------------------------------------------------------------------------------------------------------------------|-----------------------------|--|
| RULES: IDPA Rules                                                                                                                                         | Created By: Ross Quarnoccio |  |
| START POSITION: Standing relaxed at SP1 Gun loaded and holstered. PCC at the low ready.                                                                   |                             |  |
| SCENARIO:                                                                                                                                                 | SCORING: Unlimited          |  |
| Standards                                                                                                                                                 | ROUND COUNT: 18             |  |
| PROCEDURE:                                                                                                                                                | TARGETS: 08                 |  |
| From SP1 engage all threats with two rounds each freestyle. SP1 is a FFL. Steel must fall                                                                 | DISTANCE: 7-13 yards        |  |
| OR                                                                                                                                                        | SCORED HITS:                |  |
| Starting at SP1, Steel must be engaged from behind the steel forward fault line FREESTYLE, Engage all other threats STRONG hand only from behind SP2 FFL. | PENALTIES:                  |  |
|                                                                                                                                                           | CONCEALMENT: No             |  |
|                                                                                                                                                           | NOTES:                      |  |