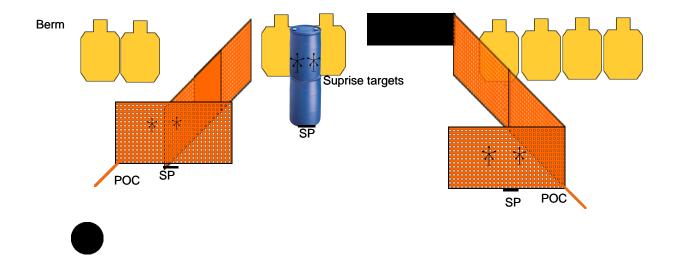

15 Yards

| Stage 3 Bills Gut Punch                                                                                                                                                                                                                                                                                 |                             |  |
|---------------------------------------------------------------------------------------------------------------------------------------------------------------------------------------------------------------------------------------------------------------------------------------------------------|-----------------------------|--|
| RULES: IDPA Rules                                                                                                                                                                                                                                                                                       | Created By: Ross Quarnoccio |  |
| START POSITION: Standing relaxed at SP. Gun loaded and holstered. PCC at the low ready.                                                                                                                                                                                                                 |                             |  |
| SCENARIO:                                                                                                                                                                                                                                                                                               | SCORING: Unlimited          |  |
| his buddies along. Shut em down.  PROCEDURE:  Engage T1 with 6 rounds from RETENTION. Engage all other targets with at least two rounds each using available cover or in the open. T5 is a suprise target.  Ensure you dont leave a point of cover with an empty gun if thier are unengaged threats. T5 | ROUND COUNT: 18             |  |
|                                                                                                                                                                                                                                                                                                         | TARGETS: 07                 |  |
|                                                                                                                                                                                                                                                                                                         | DISTANCE: 0-8 yards         |  |
|                                                                                                                                                                                                                                                                                                         | SCORED HITS:                |  |
|                                                                                                                                                                                                                                                                                                         | PENALTIES:                  |  |
|                                                                                                                                                                                                                                                                                                         | CONCEALMENT: Yes            |  |
|                                                                                                                                                                                                                                                                                                         | NOTES:                      |  |

Poc

| Stage 4 The Clock Is Running                                                                                                                              |                             |  |
|-----------------------------------------------------------------------------------------------------------------------------------------------------------|-----------------------------|--|
| RULES: IDPA Rules                                                                                                                                         | Created By: Ross Quarnoccio |  |
| START POSITION: Standing relaxed at SP1 Gun loaded and holstered. PCC at the low ready.                                                                   |                             |  |
| SCENARIO:                                                                                                                                                 | SCORING: Unlimited          |  |
| Standards                                                                                                                                                 | ROUND COUNT: 18             |  |
| PROCEDURE:                                                                                                                                                | TARGETS: 08                 |  |
| From SP1 engage all threats with two rounds each freestyle. SP1 is a FFL. Steel must fall                                                                 | DISTANCE: 7-13 yards        |  |
| OR                                                                                                                                                        | SCORED HITS:                |  |
| Starting at SP1, Steel must be engaged from behind the steel forward fault line FREESTYLE, Engage all other threats STRONG hand only from behind SP2 FFL. | PENALTIES:                  |  |
|                                                                                                                                                           | CONCEALMENT: No             |  |
|                                                                                                                                                           | NOTES:                      |  |