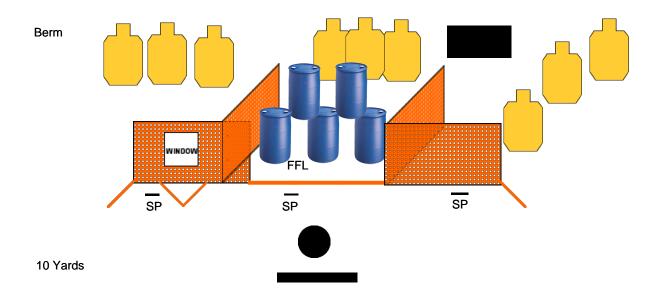

# **Stage 5 Steet Sweeper**

RULES: IDPA Rules Created By: Ross Quarnoccio

#### START POSITION:

Standing relaxed at Any SP with your heels touching star stick, facing UP Range, Gun loaded and holstered. PCC at the low ready facing DOWN range please.

## SCENARIO:

Bad guys are out doing bad things. Clean up the streets.

#### PROCEDURE:

At the signal engage all threats with two rounds each from available cover or in the open.

Barrels at LCIDPA are always considered hard cover regardless of the color and not to be shot intentionially

| SCORING: Unlimited          |  |
|-----------------------------|--|
| ROUND COUNT: 18             |  |
| TARGETS: 09                 |  |
| <b>DISTANCE</b> : 3-8 yards |  |
| SCORED HITS: 18             |  |
| PENALTIES:                  |  |
| CONCEALMENT: Yes            |  |
| NOTES:                      |  |