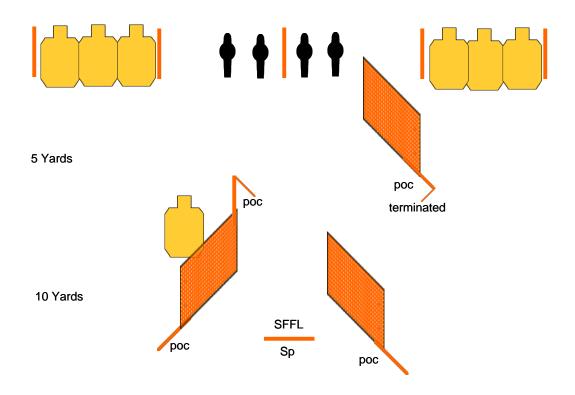

FFL\_\_\_\_

| Stage 1 Triple Sixes                                                                                                                                                                                                                                                                                                                                                     |                             |  |
|--------------------------------------------------------------------------------------------------------------------------------------------------------------------------------------------------------------------------------------------------------------------------------------------------------------------------------------------------------------------------|-----------------------------|--|
| RULES: IDPA Rules                                                                                                                                                                                                                                                                                                                                                        | Created By: Ross Quarnoccio |  |
| START POSITION: Standing relaxed at the SP, Gun loaded and holstered, PCC at the low ready.                                                                                                                                                                                                                                                                              |                             |  |
| SCENARIO: While on a roll at the local underground game room. The hosts decides that you are too lucky. Grab your chips and head to the door.  PROCEDURE: At the signal engage T1 from retention, T2-T3 from in the open. Equal priority. Windows are less than 24in. Engage all other threats using available cover. All threats require a minuimum of two rounds each. | SCORING: Unlimited          |  |
|                                                                                                                                                                                                                                                                                                                                                                          | ROUND COUNT: 18             |  |
|                                                                                                                                                                                                                                                                                                                                                                          | TARGETS: 09                 |  |
|                                                                                                                                                                                                                                                                                                                                                                          | DISTANCE: 3-7 yards         |  |
|                                                                                                                                                                                                                                                                                                                                                                          | SCORED HITS: 18             |  |
|                                                                                                                                                                                                                                                                                                                                                                          | PENALTIES:                  |  |
|                                                                                                                                                                                                                                                                                                                                                                          | CONCEALMENT: Yes            |  |
|                                                                                                                                                                                                                                                                                                                                                                          | NOTES:                      |  |