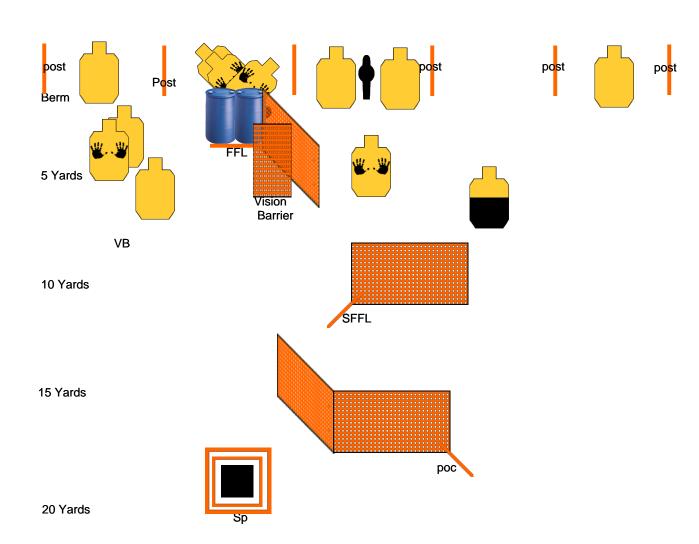

## Stage 6 Table For Two

#### RULES: IDPA Rules

Created By: Steve Salvo

### START POSITION:

Sitting in the chair, first magazine down loaded to 6 rounds and in gun chamber empty slide forward sitting on table, revolvers 6 rounds loaded cylinder open. All other loading devices sitting on table. PCC unloaded with the bolt closed. SCORING: Unlimited

#### SCENARIO:

| DOENARIO:                                                                        | SCORING. Onimitied        |
|----------------------------------------------------------------------------------|---------------------------|
| Your sitting at an outside diner with your lover when armed hoodlums attack.     | ROUND COUNT: 17           |
| Stop them and protect the civilians. PROCEDURE:                                  | TARGETS: 08               |
| At the signal, engage all threats with 2 rounds each for available POC or in the | DISTANCE: 2-12 yrs        |
| open, Steel activates the two swingers.                                          | SCORED HITS: 17           |
|                                                                                  | PENALTIES: Per IDPA Rules |
|                                                                                  | CONCEALMENT: Yes          |
|                                                                                  | NOTES:                    |