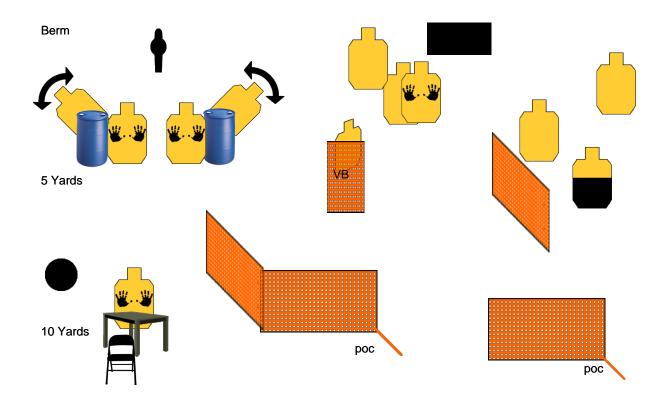

# Stage 4 Up Close and Personal Created By: Ross Quarnoccio

## RULES: IDPA Rules

| START POSITION:                                                                                                                                                                                                                                                                       |                                                   |
|---------------------------------------------------------------------------------------------------------------------------------------------------------------------------------------------------------------------------------------------------------------------------------------|---------------------------------------------------|
| Seated in the chair with your hands on your knees. Gun loaded and holstered. PCC loaded an PLACED ON THE TABLE.                                                                                                                                                                       |                                                   |
| SCENARIO:                                                                                                                                                                                                                                                                             | SCORING: Unlimited                                |
| Thier has been an escape from the FL State Prison . Apparently all the inmates                                                                                                                                                                                                        | ROUND COUNT: 16                                   |
| were from the local Circus in Orlando. Round them up. PROCEDURE:                                                                                                                                                                                                                      | TARGETS: 08                                       |
| At the signal pull the rope to activate WhirlyBird, Engage ALL targets WHILE<br>SEATED with two rounds each. WHIRLYBIRD IS NOT ALLOWED TO BE<br>ENGAGED OTHER THAN THE SEATED POSITION, PERIOD. SAFTEY<br>REASON. Engage all other threats with two rounds each from available cover. | DISTANCE: 2-10 yards                              |
|                                                                                                                                                                                                                                                                                       | SCORED HITS: best two per                         |
|                                                                                                                                                                                                                                                                                       | PENALTIES: Hopefully not!                         |
|                                                                                                                                                                                                                                                                                       | CONCEALMENT: No                                   |
| This will be a DQ if WB is engaged standing at any time due too rounds impacting the ground and skipping possibly leaving the range. SAFTEY                                                                                                                                           | NOTES: The Weight is placed on the angled top pin |

#### THE WIEGHT IS PLACED ON THE Angled TOP PIN

15 Yards