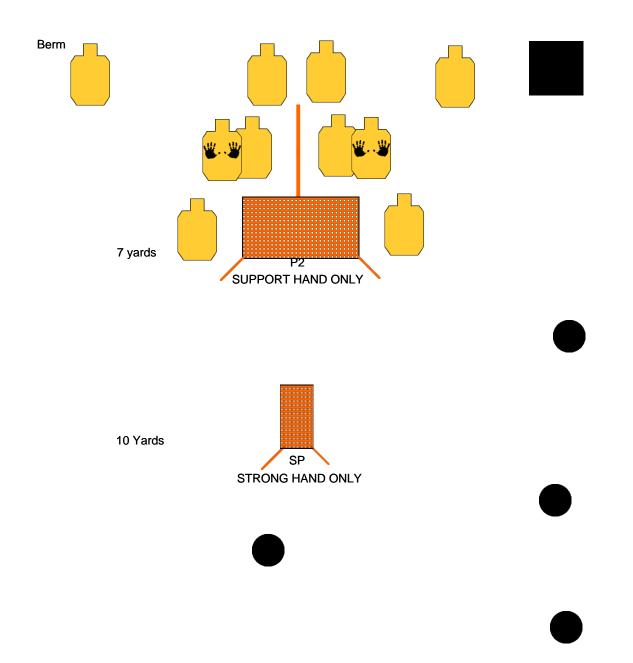

## Stage 1 Righty Tight T - Lefty Loosey

### RULES: IDPA Rules

| Created By: Steve Salvo |  |
|-------------------------|--|
|                         |  |

| <b>START POSITION:</b><br>Standing at SP. Gun loaded and holstered, all loading devices stowed as per IDPA rule. PCC at the low ready                                                                                              |                           |
|------------------------------------------------------------------------------------------------------------------------------------------------------------------------------------------------------------------------------------|---------------------------|
| SCENARIO:                                                                                                                                                                                                                          | SCORING: Limited          |
| Standard<br><b>PROCEDURE:</b><br>At the signal engage ALL targets with STRONG hand only from SP. Then<br>advance to P2 and Engage ALL targets with SUPPORT hand only.<br>All threat targets will be painted with gun.<br>"LIMITED" | ROUND COUNT: 16           |
|                                                                                                                                                                                                                                    | TARGETS: 08               |
|                                                                                                                                                                                                                                    | DISTANCE: 7-10 yards      |
|                                                                                                                                                                                                                                    | SCORED HITS: 17           |
|                                                                                                                                                                                                                                    | PENALTIES: Per IDPA Rules |
|                                                                                                                                                                                                                                    | CONCEALMENT: Yes          |
|                                                                                                                                                                                                                                    | NOTES:                    |