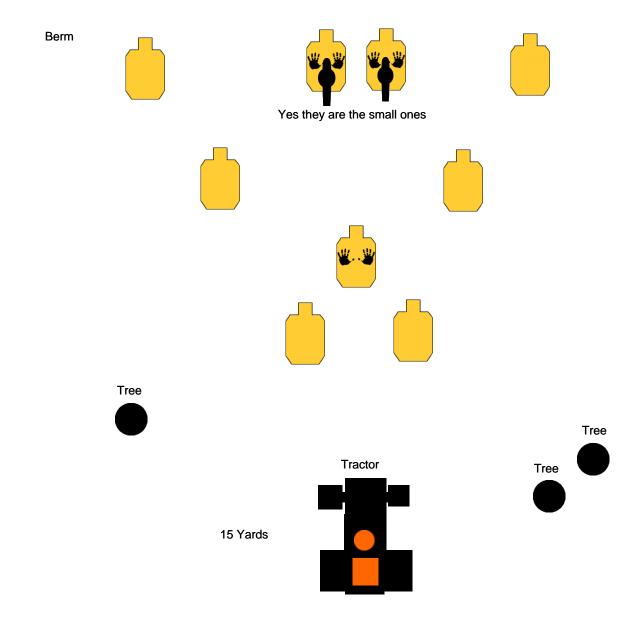

## Stage 2 Mowing the Back Forty

| Otage 2 Mowing the back forty                                                                                                            |                             |
|------------------------------------------------------------------------------------------------------------------------------------------|-----------------------------|
| RULES: IDPA Rules                                                                                                                        | Created By: Ross Quarnoccio |
| START POSITION:<br>Seated on the mower with your hands on the wheel, Gun loaded and holstered. F                                         | PCC at the low ready        |
| SCENARIO:                                                                                                                                | SCORING: Unlimited          |
| While mowing your yard armed men try to breach your compound and steal your hurricane supplies. Secure your border.<br><b>PROCEDURE:</b> | ROUND COUNT: 14             |
|                                                                                                                                          | TARGETS: 06                 |
| AT the signal While Remaining on the tractor engage all threats with two rounds                                                          | DISTANCE: 7-15 yards        |
| each. Steel must fall                                                                                                                    | SCORED HITS: best two per   |
|                                                                                                                                          | PENALTIES: Hopefully not!   |
|                                                                                                                                          | CONCEALMENT: No             |
|                                                                                                                                          | NOTES:                      |