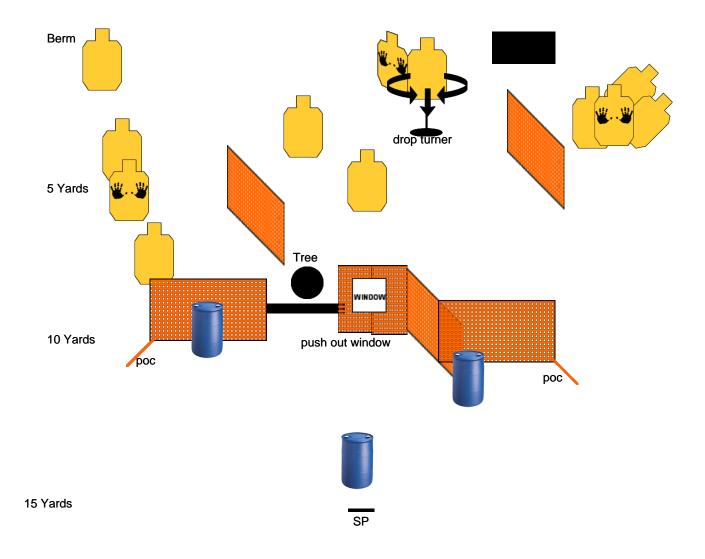

# Stage 5 The Great Wall Created By: Steve Salvo

### RULES: IDPA Rules

NOTES:

| <b>START POSITION:</b><br>Standing at SP with one foot touching SP. Gun unloaded and sitting on any of the be placed on EACH of the TWO remaning barrels. Gun and ammo can not be pl | barrels, At least ONE or more loading device must aced on the same barrel. |
|--------------------------------------------------------------------------------------------------------------------------------------------------------------------------------------|----------------------------------------------------------------------------|
| SCENARIO:                                                                                                                                                                            | SCORING: Unlimited                                                         |
| PROCEDURE:<br>At the signal retrieve your gun and loading devices and engage all threats with 2<br>rounds each from avaialble cover. Pushing out the window activates the drop       | ROUND COUNT: 18                                                            |
|                                                                                                                                                                                      | TARGETS: 09                                                                |
|                                                                                                                                                                                      | DISTANCE: 5-12 yards                                                       |
|                                                                                                                                                                                      | SCORED HITS: 17                                                            |
|                                                                                                                                                                                      | PENALTIES: Per IDPA Rules                                                  |
|                                                                                                                                                                                      | CONCEALMENT: Yes                                                           |
|                                                                                                                                                                                      |                                                                            |