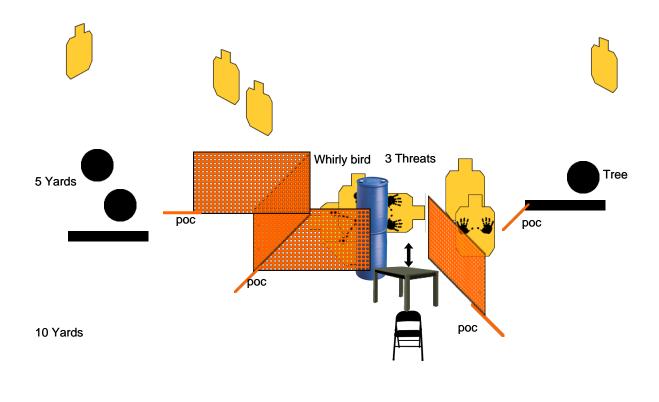

# Stage 4 Up Close and Personal Created By: Ross Quarnoccio

## RULES: IDPA Rules

| START POSITION:                                                                                                                                                                                                                                                                       |                                                   |
|---------------------------------------------------------------------------------------------------------------------------------------------------------------------------------------------------------------------------------------------------------------------------------------|---------------------------------------------------|
| Seated in the chair with your hands on your knees. Gun loaded and holstered. PCC loaded an PLACED ON THE TABLE.                                                                                                                                                                       |                                                   |
| SCENARIO:                                                                                                                                                                                                                                                                             | SCORING: Unlimited                                |
| Thier has been an escape from the FL State Prison . Apparently all the inmates                                                                                                                                                                                                        | ROUND COUNT: 16                                   |
| were from the local Circus in Orlando. Round them up. PROCEDURE:                                                                                                                                                                                                                      | TARGETS: 08                                       |
| At the signal pull the rope to activate WhirlyBird, Engage ALL targets WHILE<br>SEATED with two rounds each. WHIRLYBIRD IS NOT ALLOWED TO BE<br>ENGAGED OTHER THAN THE SEATED POSITION, PERIOD. SAFTEY<br>REASON. Engage all other threats with two rounds each from available cover. | DISTANCE: 2-10 yards                              |
|                                                                                                                                                                                                                                                                                       | SCORED HITS: best two per                         |
|                                                                                                                                                                                                                                                                                       | PENALTIES: Hopefully not!                         |
|                                                                                                                                                                                                                                                                                       | CONCEALMENT: No                                   |
| This will be a DQ if WB is engaged standing at any time due too rounds impacting the ground and skipping possibly leaving the range. SAFTEY                                                                                                                                           | NOTES: The Weight is placed on the angled top pin |

#### THE WIEGHT IS PLACED ON THE Angled TOP PIN

15 Yards