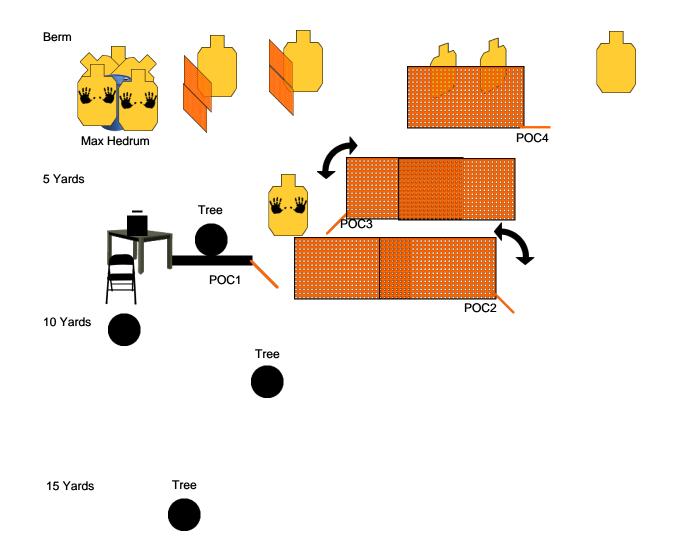

## **Stage 3 Dizzy Dudes**

#### RULES: IDPA Rules

#### Created By: Ross Quarnoccio

## START POSITION: Sitting in the chair with your hands on your knees. Gun loaded with WHATEVER round count you want UP TO YOUR DIVISION capacity. I.E download if you would like in your first mag. Your Chioce, Gun placed in the closed breifcase. All other mags on your person. PCC. gun empty bolt closed and placed on the table ALL Mags placed in closed briefcase.

|                                                                                                                                                             | SCORING: Unlimited        |
|-------------------------------------------------------------------------------------------------------------------------------------------------------------|---------------------------|
| Theats are bobbing and weaving, and so are you. Take out the dizzy dudes.                                                                                   | ROUND COUNT: 16           |
| PROCEDURE:                                                                                                                                                  | TARGETS: 08               |
| WHILE seated engage Max Headrum targets with at least two rounds each.<br>Engage all other threats using the points of cover that are available. NO targets | DISTANCE: 2-10 yards      |
| are concidered in the open.                                                                                                                                 | SCORED HITS: best two per |
| Opening briefcase activates Max                                                                                                                             | PENALTIES: Hopefully not! |
| Max is at the full down position at the start.                                                                                                              | CONCEALMENT: Yes          |
|                                                                                                                                                             | NOTES:                    |