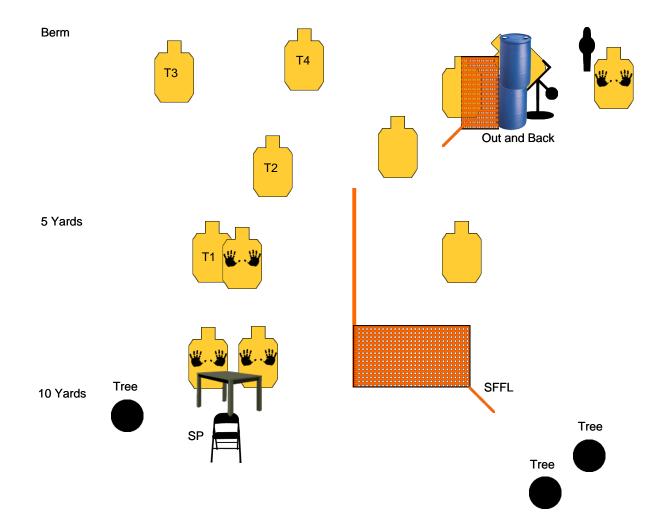

## Bay 2 - Dog Gone It

## START POSITION:

Seated in the chair with your hands on your knees. Gun unloaded (slide/bolt) closed and placed on the table. All loading devices sitting on table.

#### SCENARIO:

| While sitting at the dog park with your family playing with your dog Koda when<br>gunmen attack.<br><b>PROCEDURE:</b><br>At the signal engage T1-T4 while seated in tactical priority, then engage all other<br>threats from avaliable POC.<br>Steel must fall |                                           |
|----------------------------------------------------------------------------------------------------------------------------------------------------------------------------------------------------------------------------------------------------------------|-------------------------------------------|
|                                                                                                                                                                                                                                                                | ROUND COUNT: 17<br>TARGETS: 08            |
|                                                                                                                                                                                                                                                                | DISTANCE: 2-12 yrs                        |
|                                                                                                                                                                                                                                                                | SCORED HITS: 17                           |
|                                                                                                                                                                                                                                                                | PENALTIES: Per IDPA Rules CONCEALMENT: No |
|                                                                                                                                                                                                                                                                | NOTES:                                    |