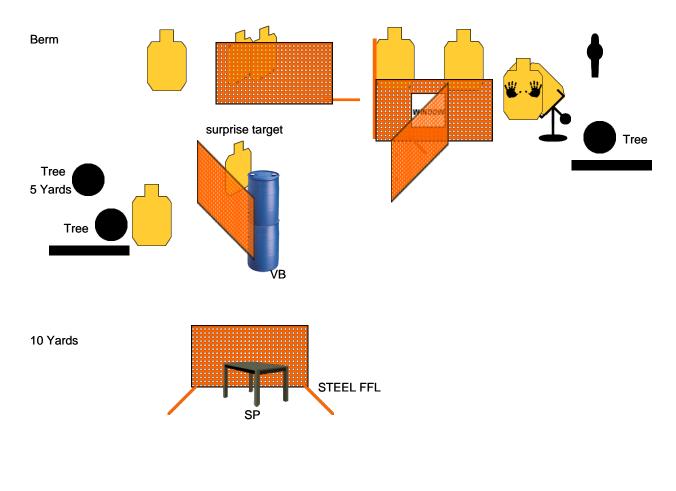

# Stage 4 - Boy Oh Boy

#### Created By: Steve Salvo

| <b>START POSITION:</b><br>Standing at SP facing uprange with hands relaxed at your sides, Gun unload placed on the table. One loading device sitting on the table. All other loading                                                      |                           |
|-------------------------------------------------------------------------------------------------------------------------------------------------------------------------------------------------------------------------------------------|---------------------------|
| SCENARIO:                                                                                                                                                                                                                                 | SCORING: Unlimited        |
| Boy Oh Boy, everyone is out to get you! Shot 'em all, shoot 'em all twice!<br><b>PROCEDURE:</b><br>At the signal engage all threats with 2 rounds each.<br>Setup note<br>The vision barrier will be angled to ensure hits impact the berm | ROUND COUNT: 17           |
|                                                                                                                                                                                                                                           | TARGETS: 08               |
|                                                                                                                                                                                                                                           | DISTANCE: 2-12 yrs        |
|                                                                                                                                                                                                                                           | SCORED HITS: 17           |
|                                                                                                                                                                                                                                           | PENALTIES: Per IDPA Rules |
|                                                                                                                                                                                                                                           | CONCEALMENT: No           |
|                                                                                                                                                                                                                                           | NOTES:                    |