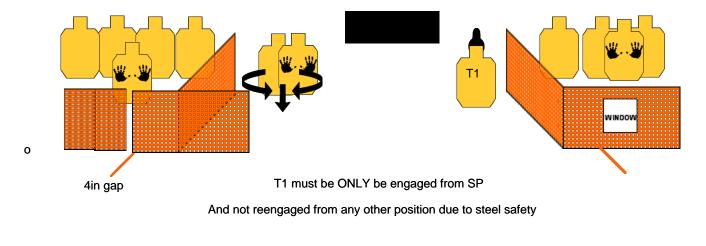

# Stage 6 Down on the Corner

| RU | LES: | IDPA | Rules |
|----|------|------|-------|
|    |      |      |       |

Created By: Ross Quarnoccio

| START POSITION:<br>Standing relaxed, Gun loaded and holstered,. PCC at the low ready                                                                                                                                                                                                                                                                           |                      |  |  |  |
|----------------------------------------------------------------------------------------------------------------------------------------------------------------------------------------------------------------------------------------------------------------------------------------------------------------------------------------------------------------|----------------------|--|--|--|
| SCENARIO:                                                                                                                                                                                                                                                                                                                                                      | SCORING: Unlimited   |  |  |  |
| While standing in your yard chaos breaks out Clear your corners.<br><b>PROCEDURE:</b><br>At the signal engage all targets with two rounds each.<br>Steel is only an activator and centered on DN 0 of T1<br>T1 must only be engaged from SP for saftey consideration. PERIOD. No<br>rengagment due to possible shoot throughs damaging equipment or ricochets. | ROUND COUNT: 18      |  |  |  |
|                                                                                                                                                                                                                                                                                                                                                                | TARGETS: 9           |  |  |  |
|                                                                                                                                                                                                                                                                                                                                                                | DISTANCE: 2-12 yards |  |  |  |
|                                                                                                                                                                                                                                                                                                                                                                | SCORED HITS: 18      |  |  |  |
|                                                                                                                                                                                                                                                                                                                                                                | PENALTIES:           |  |  |  |
|                                                                                                                                                                                                                                                                                                                                                                | CONCEALMENT: No      |  |  |  |
|                                                                                                                                                                                                                                                                                                                                                                | NOTES:               |  |  |  |

SFFL