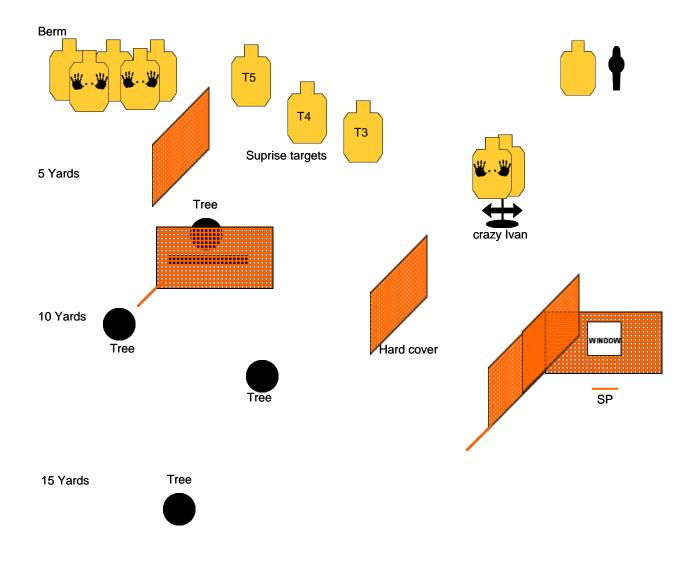

## Stage 3 Mad Hatter

| Stage 3 Mad Hatter                                                                                                                                                                                                                                                          |                             |  |
|-----------------------------------------------------------------------------------------------------------------------------------------------------------------------------------------------------------------------------------------------------------------------------|-----------------------------|--|
| RULES: IDPA Rules                                                                                                                                                                                                                                                           | Created By: Ross Quarnoccio |  |
| START POSITION:<br>Standing relaxed with one toe touching the start stick. Gun loaded and holstered.                                                                                                                                                                        | PCC at the low ready.       |  |
| Bad guys are out to do bad things. Shut it down.<br><b>PROCEDURE:</b><br>At the signal engage all targets with TWO rounds each, EXCEPT Crazy Ivan that<br>REQUIRES AT LEAST THREE ROUNDS<br>T3-T5 are suprise targets that are hidden behind hard cover.<br>Steel must fall | SCORING: Unlimited          |  |
|                                                                                                                                                                                                                                                                             | ROUND COUNT: 18             |  |
|                                                                                                                                                                                                                                                                             | TARGETS: 8                  |  |
|                                                                                                                                                                                                                                                                             | DISTANCE: 5-12 yards        |  |
|                                                                                                                                                                                                                                                                             | SCORED HITS: 18             |  |
|                                                                                                                                                                                                                                                                             | PENALTIES:                  |  |
|                                                                                                                                                                                                                                                                             | CONCEALMENT: No             |  |
|                                                                                                                                                                                                                                                                             | NOTES:                      |  |