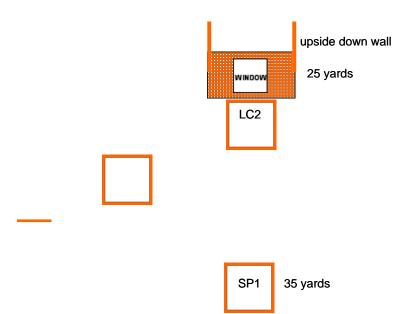

## Stage 7 At least its not 50 anymore

## RULES: IDPA Rules

Created By: Ross Quarnoccio

|                                                                                                                                                                                                                                                                                                                                                                                                                                                     | cicated by. Robe Quantocolo                    |
|-----------------------------------------------------------------------------------------------------------------------------------------------------------------------------------------------------------------------------------------------------------------------------------------------------------------------------------------------------------------------------------------------------------------------------------------------------|------------------------------------------------|
| <b>START POSITION:</b><br>Standing relaxed within SP1, Gun loaded and holstered. PCC at the low ready.                                                                                                                                                                                                                                                                                                                                              |                                                |
| SCENARIO:                                                                                                                                                                                                                                                                                                                                                                                                                                           | SCORING: Unlimited                             |
| Standard                                                                                                                                                                                                                                                                                                                                                                                                                                            | ROUND COUNT: 18                                |
| <b>PROCEDURE:</b><br>At the signal engage all paper targets from within SP1 with two rounds each.<br>THEN advance to LC2 (low cover) and rengage paper targets with two more<br>rounds through the window Steel may be engaged from either position.<br>If you are UNABLE to shoot from the low cover position you must engage<br>eveything from SP1 and a Flagrent PE will be accessed.<br>If you are able but choose not to follow the COF = FTDR | TARGETS: 04                                    |
|                                                                                                                                                                                                                                                                                                                                                                                                                                                     | DISTANCE: 25-35 yards                          |
|                                                                                                                                                                                                                                                                                                                                                                                                                                                     | SCORED HITS: Best 4 per paper, steel must fall |
|                                                                                                                                                                                                                                                                                                                                                                                                                                                     | PENALTIES:                                     |
|                                                                                                                                                                                                                                                                                                                                                                                                                                                     | CONCEALMENT: No                                |
|                                                                                                                                                                                                                                                                                                                                                                                                                                                     | NOTES:                                         |