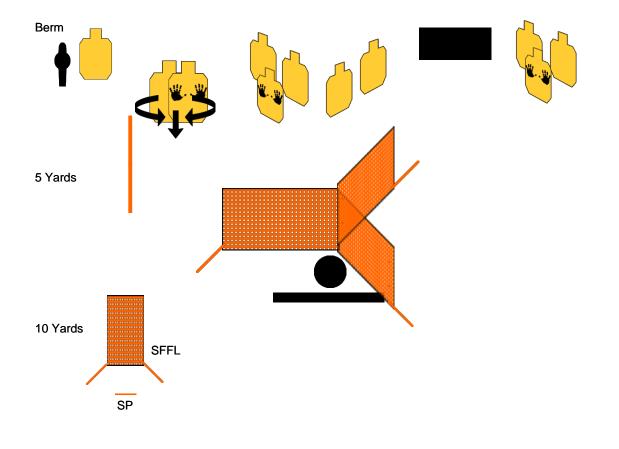

## Bay 2 - Dog Gone It

#### RULES: IDPA Rules

Created By: Steve Salvo

## START POSITION:

Seated in the chair with your hands on your knees. Gun unloaded (slide/bolt) closed and placed on the table. All loading devices sitting on table.

#### SCENARIO:

| While sitting at the dog park with your family playing with your dog Koda when<br>gunmen attack.<br><b>PROCEDURE:</b><br>At the signal engage T1-T4 while seated in tactical priority, then engage all other<br>threats from avaliable POC.<br>Steel must fall |                                           |
|----------------------------------------------------------------------------------------------------------------------------------------------------------------------------------------------------------------------------------------------------------------|-------------------------------------------|
|                                                                                                                                                                                                                                                                | ROUND COUNT: 17<br>TARGETS: 08            |
|                                                                                                                                                                                                                                                                | DISTANCE: 2-12 yrs                        |
|                                                                                                                                                                                                                                                                | SCORED HITS: 17                           |
|                                                                                                                                                                                                                                                                | PENALTIES: Per IDPA Rules CONCEALMENT: No |
|                                                                                                                                                                                                                                                                | NOTES:                                    |

15 Yards