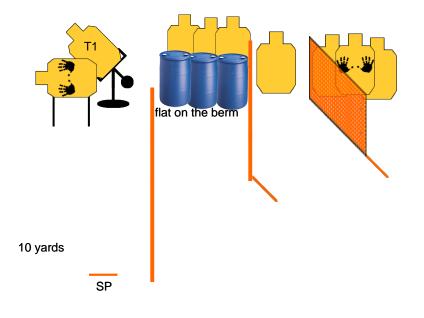

# First Shots- Time to Rack and Roll

| RULES: IDPA Rules                                                                                                                              | Created By: Ross Quarnoccio       |
|------------------------------------------------------------------------------------------------------------------------------------------------|-----------------------------------|
| START POSITION:<br>Standing relaxed at SP with one toe touching. Gun loaded with TWO rounds only                                               | . PCC same same at the low ready. |
| SCENARIO:                                                                                                                                      | SCORING: Unlimited                |
| <b>PROCEDURE:</b><br>At the signal engage T1 with FOUR rounds to the body and TWO to the head in any order.<br>SP is also a forward fault line | ROUND COUNT: 6                    |
|                                                                                                                                                | TARGETS: 1                        |
|                                                                                                                                                | DISTANCE: 7 yards                 |
|                                                                                                                                                | SCORED HITS: 6                    |
|                                                                                                                                                | PENALTIES:                        |
|                                                                                                                                                | CONCEALMENT: No                   |
|                                                                                                                                                | NOTES:                            |

FFL SP