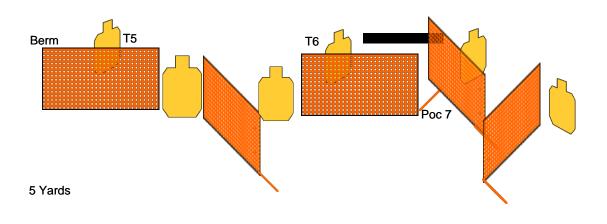

if shooter can't get to low cover penalties assessed

15 Yards

| Stage 6 Pop Corners                                                                                                                                                                                                                |                             |  |
|------------------------------------------------------------------------------------------------------------------------------------------------------------------------------------------------------------------------------------|-----------------------------|--|
| RULES: IDPA Rules                                                                                                                                                                                                                  | Created By: Ross Quarnoccio |  |
| <b>START POSITION:</b><br>Standing relaxed with one toe touching, Gun loaded and holstered, PCC low r                                                                                                                              | eady                        |  |
| SCENARIO:                                                                                                                                                                                                                          | SCORING: Unlimited          |  |
| While on patrol participating in your neighborhood watch looking for thieves lurking about. Protect your home turf.  PROCEDURE: At the signal engage all targets with at least THREE rounds each. T5 and T6 are engaged from POC 7 | ROUND COUNT: 18             |  |
|                                                                                                                                                                                                                                    | TARGETS: 06                 |  |
|                                                                                                                                                                                                                                    | DISTANCE:                   |  |
|                                                                                                                                                                                                                                    | SCORED HITS:                |  |
|                                                                                                                                                                                                                                    | PENALTIES:                  |  |
|                                                                                                                                                                                                                                    | CONCEALMENT: No             |  |
|                                                                                                                                                                                                                                    | NOTES:                      |  |