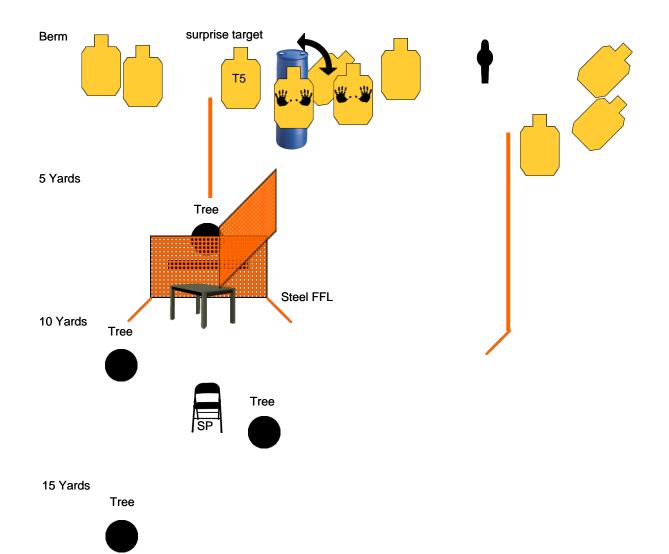

#### **Stage 3 - Casket Capers** Created By: Steve Salvo RULES: IDPA Rules START POSITION: Start sitting at SP. Gun unloaded and placed on the table. with all loading devices placed the on table. SCENARIO: SCORING: Unlimited You're working the "Graveyard" shift at the graveyard when armed grave robbers ROUND COUNT: 17 are coming for the jewelry. Stop them! TARGETS: 08 PROCEDURE: DISTANCE: 5-12 yards At the signal retrieve your weapon and engage all targets with 2 rounds each. Steel activates Out and Back. T5 is a suprise target. SCORED HITS: PENALTIES: Per IDPA Rules CONCEALMENT: No NOTES: