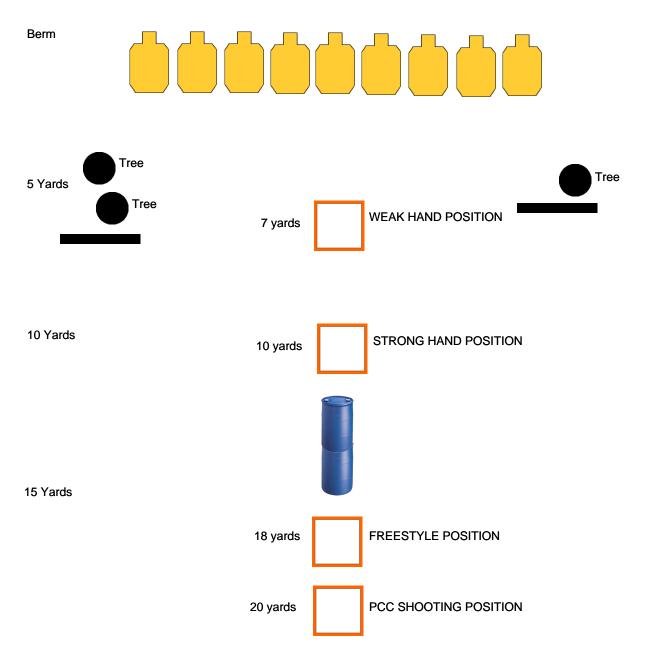

| Stage 4 FREE THINKERS                                                                                                             |                             |  |  |
|-----------------------------------------------------------------------------------------------------------------------------------|-----------------------------|--|--|
| RULES: IDPA Rules                                                                                                                 | Created By: Ross Quarnoccio |  |  |
| START POSITION: Standing relaxed at your chosen SP or PCC designated, Gun loaded and holsterd, PCC low ready.                     |                             |  |  |
| SCENARIO:                                                                                                                         | SCORING: Limited            |  |  |
| Standard                                                                                                                          | ROUND COUNT: 18             |  |  |
| PROCEDURE:                                                                                                                        | TARGETS: 09                 |  |  |
| From a shooting position of your choice engage all threats with two rounds each whithin the box following stage procedures below. | DISTANCE: 7-20 yards        |  |  |
| PCC can engage however you want BUT only from the 20yd designated box.                                                            | SCORED HITS:                |  |  |
| 7 yd box Support hand only                                                                                                        | PENALTIES:                  |  |  |
| 10yd box Strong hand only                                                                                                         | CONCEALMENT: No             |  |  |
| 18yd box Freestyle<br>20yd box mandatory PCC shooting position.                                                                   | NOTES:                      |  |  |