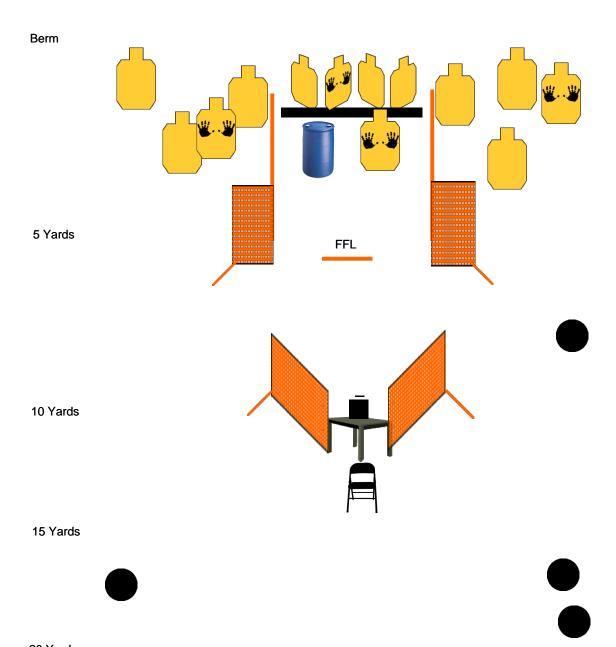

# Stage 1 Dr Watts

Created By: Ross Quarnoccio RULES: IDPA Rules

# START POSITION:

While seated with an unloaded gun placed in closed briefcase. All loading devices placed on the table. PCC unloaded and placed on the table, All magazines placed in closed briefcase.

# SCENARIO:

While at your desk, armed men assult your outdoor office.

### PROCEDURE:

At the signal retrive your weapon and engage all targets with two rounds each. Opening case activates the quad turner.

All threats will have weapons painted on them.

Far left target of the quad will be forward facing at the start.

| SCORING: Unlimited   |  |
|----------------------|--|
| ROUND COUNT: 18      |  |
| TARGETS: 09          |  |
| DISTANCE: 7-12 yards |  |
| SCORED HITS:         |  |
| PENALTIES:           |  |
| CONCEALMENT: No      |  |
| NOTES:               |  |