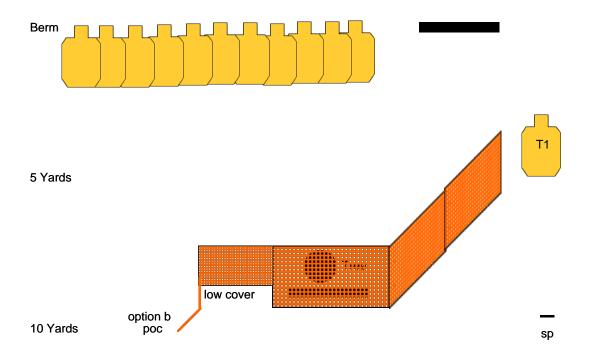

| Stage 5 Killing the Bill                                                                                                                                                                                                                                                                                                  |                             |  |
|---------------------------------------------------------------------------------------------------------------------------------------------------------------------------------------------------------------------------------------------------------------------------------------------------------------------------|-----------------------------|--|
| RULES: IDPA Rules                                                                                                                                                                                                                                                                                                         | Created By: Ross Quarnoccio |  |
| START POSITION:<br>Standing relaxed with one toe touching, Gun loaded and holstered. PCC low ready                                                                                                                                                                                                                        |                             |  |
| SCENARIO:                                                                                                                                                                                                                                                                                                                 | SCORING: Unlimited          |  |
| PROCEDURE: At the signal engage T1 with at least 6 rounds. All other threats are engaged with at least 1 round from low cover (under the wall) Option B is for individuals unable to go to low cover due to a physical limitation will engage all targets from the POC available but will be assessed a flagrant penalty. | ROUND COUNT: 17             |  |
|                                                                                                                                                                                                                                                                                                                           | TARGETS: 12                 |  |
|                                                                                                                                                                                                                                                                                                                           | DISTANCE: 7-10 yards        |  |
|                                                                                                                                                                                                                                                                                                                           | SCORED HITS:                |  |
|                                                                                                                                                                                                                                                                                                                           | PENALTIES:                  |  |
|                                                                                                                                                                                                                                                                                                                           | CONCEALMENT: No             |  |
|                                                                                                                                                                                                                                                                                                                           | NOTES:                      |  |

if shooter can't get to low cover penalties assessed

15 Yards

| Stage 6 Pop Corners                                                                                                                                                                                                                |                             |  |
|------------------------------------------------------------------------------------------------------------------------------------------------------------------------------------------------------------------------------------|-----------------------------|--|
| RULES: IDPA Rules                                                                                                                                                                                                                  | Created By: Ross Quarnoccio |  |
| <b>START POSITION:</b><br>Standing relaxed with one toe touching, Gun loaded and holstered, PCC low r                                                                                                                              | eady                        |  |
| SCENARIO:                                                                                                                                                                                                                          | SCORING: Unlimited          |  |
| While on patrol participating in your neighborhood watch looking for thieves lurking about. Protect your home turf.  PROCEDURE: At the signal engage all targets with at least THREE rounds each. T5 and T6 are engaged from POC 7 | ROUND COUNT: 18             |  |
|                                                                                                                                                                                                                                    | TARGETS: 06                 |  |
|                                                                                                                                                                                                                                    | DISTANCE:                   |  |
|                                                                                                                                                                                                                                    | SCORED HITS:                |  |
|                                                                                                                                                                                                                                    | PENALTIES:                  |  |
|                                                                                                                                                                                                                                    | CONCEALMENT: No             |  |
|                                                                                                                                                                                                                                    | NOTES:                      |  |