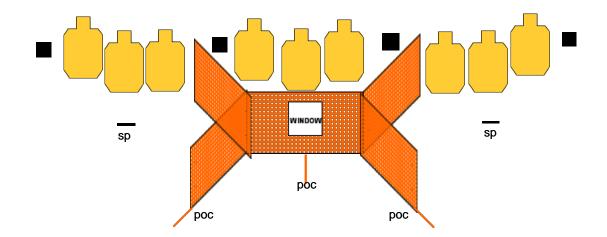

| Stage 4 FREE THINKERS                                                                                                             |                             |  |  |
|-----------------------------------------------------------------------------------------------------------------------------------|-----------------------------|--|--|
| RULES: IDPA Rules                                                                                                                 | Created By: Ross Quarnoccio |  |  |
| START POSITION: Standing relaxed at your chosen SP or PCC designated, Gun loaded and holsterd, PCC low ready.                     |                             |  |  |
| SCENARIO:                                                                                                                         | SCORING: Limited            |  |  |
| Standard                                                                                                                          | ROUND COUNT: 18             |  |  |
| PROCEDURE:                                                                                                                        | TARGETS: 09                 |  |  |
| From a shooting position of your choice engage all threats with two rounds each whithin the box following stage procedures below. | DISTANCE: 7-20 yards        |  |  |
| PCC can engage however you want BUT only from the 20yd designated box.                                                            | SCORED HITS:                |  |  |
| 7 yd box Support hand only                                                                                                        | PENALTIES:                  |  |  |
| 10yd box Strong hand only                                                                                                         | CONCEALMENT: No             |  |  |
| 18yd box Freestyle<br>20yd box mandatory PCC shooting position.                                                                   | NOTES:                      |  |  |