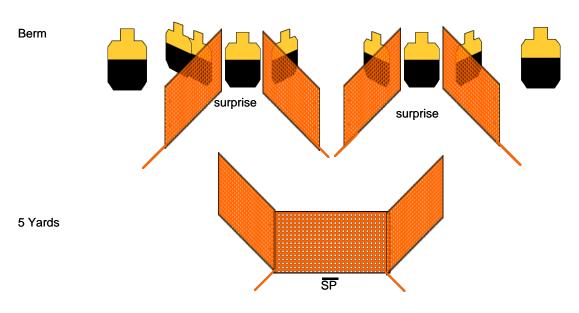

#### **Stage 3 - Casket Capers** Created By: Steve Salvo RULES: IDPA Rules START POSITION: Start sitting at SP. Gun unloaded and placed on the table. with all loading devices placed the on table. SCENARIO: SCORING: Unlimited You're working the "Graveyard" shift at the graveyard when armed grave robbers ROUND COUNT: 17 are coming for the jewelry. Stop them! TARGETS: 08 PROCEDURE: DISTANCE: 5-12 yards At the signal retrieve your weapon and engage all targets with 2 rounds each. Steel activates Out and Back. T5 is a suprise target. SCORED HITS: PENALTIES: Per IDPA Rules CONCEALMENT: No NOTES: