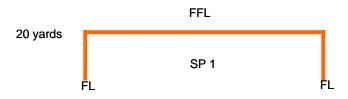

# **Stage 7 Patent Expired**

## Created By: Ross Quarnoccio

**START POSITION:** Standing relaxed within the fault lines at SP1, gun loaded and holstered PCC low ready OR Standing at SP2 relaxed with one toe touching gun loaded and holstered. PCC low ready

| SCENARIO:                                                                                         | SCORING: Unlimited |
|---------------------------------------------------------------------------------------------------|--------------------|
| PROCEDURE:                                                                                        | ROUND COUNT: 15    |
|                                                                                                   | TARGETS: 7         |
| Starting at SP1, engage all targets from whithin the fault lines. All targets are equal priority. | DISTANCE: 7-20     |
| Starting at SP2, engage all targets from available cover.                                         | SCORED HITS:       |
| Engage all threats with two rounds each.<br>The chioce is yours<br>Popper must fall               | PENALTIES:         |
|                                                                                                   | CONCEALMENT: Yes   |
|                                                                                                   | NOTES:             |