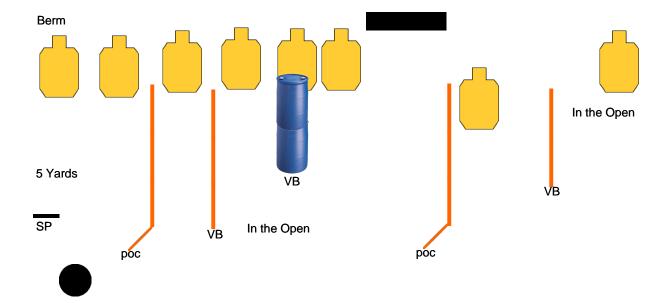

| Stage 4 Cash and Grab                                                                                                                                                |                             |  |
|----------------------------------------------------------------------------------------------------------------------------------------------------------------------|-----------------------------|--|
| RULES: IDPA Rules                                                                                                                                                    | Created By: Ross Quarnoccio |  |
| START POSITION:<br>Standing relaxed at SP with BOTH toes touching fault line. Gun loaded and hole                                                                    | stered. PCC low ready.      |  |
| SCENARIO:<br>A trip to the local farmers market take a turn for the worse. Get your geens go<br>PROCEDURE:<br>At the signal engage all targets with two rounds each. | SCORING: Unlimited          |  |
|                                                                                                                                                                      | ROUND COUNT: 18             |  |
|                                                                                                                                                                      | TARGETS: 9                  |  |
|                                                                                                                                                                      | DISTANCE: 10 yards          |  |
|                                                                                                                                                                      | SCORED HITS:                |  |
|                                                                                                                                                                      | PENALTIES:                  |  |
|                                                                                                                                                                      | CONCEALMENT: Yes            |  |
|                                                                                                                                                                      | NOTES:                      |  |