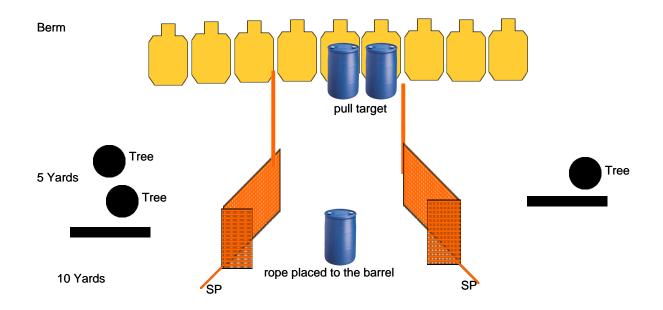

## RULES: IDPA Rules

| START POSITION:                                                                                                              |                     |
|------------------------------------------------------------------------------------------------------------------------------|---------------------|
| Standing relaxed at SP with one toe touching, loaded and holstered, holding the rope in you hand. PCC low ready holding rope |                     |
| SCENARIO:                                                                                                                    | SCORING: Unlimited  |
| While out walking your dog you find yourself in a desperate situation Unleash                                                | ROUND COUNT: 18     |
| your inner CUJO! PROCEDURE:                                                                                                  | TARGETS: 09         |
| Activate swinger and engage all targets with two rounds each using avaiable                                                  | DISTANCE: 5-8 yards |
| cover.                                                                                                                       | SCORED HITS:        |
|                                                                                                                              | PENALTIES:          |
|                                                                                                                              | CONCEALMENT: Yes    |
|                                                                                                                              | NOTES:              |