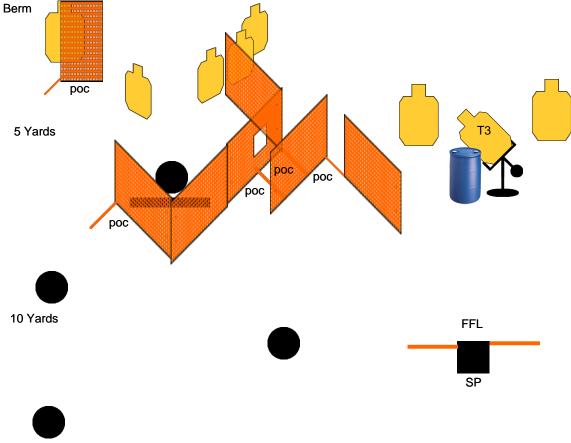

| SCENARIO: |
|-----------|
|-----------|

You"re leaving Comic-Con when rioters attack. You engage when you realize, low on ammo you are. Retrieve from the draw you must. **PROCEDURE:** 

| At the signal engage T3 with four rounds from behind the FFL, All other targets |
|---------------------------------------------------------------------------------|
| with at least 2 rounds each. Opening the drawer activates swinger.              |
|                                                                                 |