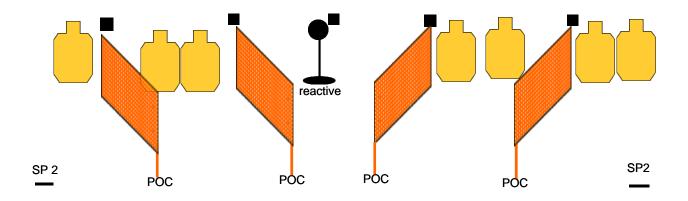

# **Stage 7 Patent Expired**

## Created By: Ross Quarnoccio

**START POSITION:** Standing relaxed within the fault lines at SP1, gun loaded and holstered PCC low ready OR Standing at SP2 relaxed with one toe touching gun loaded and holstered. PCC low ready

| SCENARIO:                                                                                         | SCORING: Unlimited |
|---------------------------------------------------------------------------------------------------|--------------------|
| PROCEDURE:                                                                                        | ROUND COUNT: 15    |
|                                                                                                   | TARGETS: 7         |
| Starting at SP1, engage all targets from whithin the fault lines. All targets are equal priority. | DISTANCE: 7-20     |
| Starting at SP2, engage all targets from available cover.                                         | SCORED HITS:       |
| Engage all threats with two rounds each.<br>The chioce is yours<br>Popper must fall               | PENALTIES:         |
|                                                                                                   | CONCEALMENT: Yes   |
|                                                                                                   | NOTES:             |