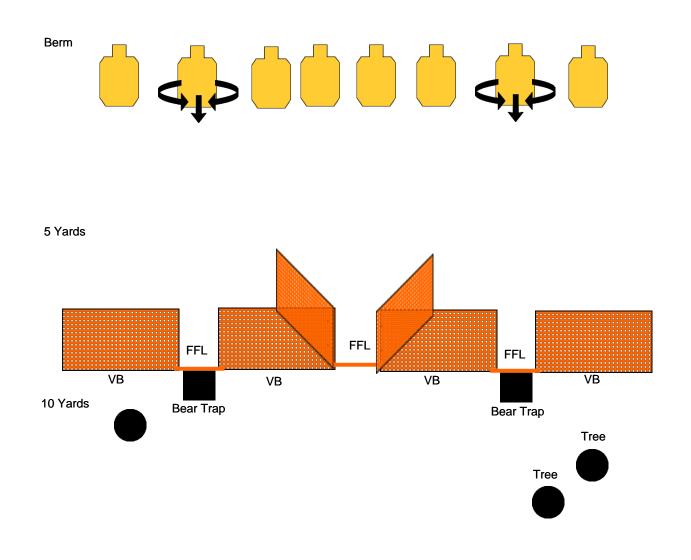

# Stage 1 Drops A Daisy

PENALTIES:

NOTES:

CONCEALMENT: Yes

| Stage i Diops A Daisy                                                                           |                             |
|-------------------------------------------------------------------------------------------------|-----------------------------|
| RULES: IDPA Rules                                                                               | Created By: Ross Quarnoccio |
| START POSITION:<br>Standing anywhere behind the vision barrier, gun loaded and holstered. PCC I | ow ready.                   |
| SCENARIO:                                                                                       | SCORING: Unlimited          |
| While peeking through the bushes you interupt a drug deal and become an                         | ROUND COUNT: 16             |
| unwanted guest. See your way out. PROCEDURE:                                                    | TARGETS: 08                 |
| Engage all threats with two rounds each from behind FFL.                                        | DISTANCE: 8 yards           |
|                                                                                                 | SCORED HITS:                |