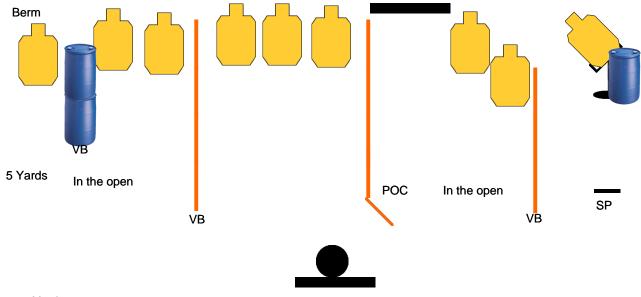

#### C1 . $\sim T$

| Stage 6 Turn And Burn                                                                                                                       |                                       |  |
|---------------------------------------------------------------------------------------------------------------------------------------------|---------------------------------------|--|
| RULES: IDPA Rules                                                                                                                           | Created By: Ross Quarnoccio           |  |
| START POSITION:<br>Standing RELAXED facing UP RANGE at SP with one toe touching, gun loaded and holstered, PCC low ready facing down range. |                                       |  |
| SCENARIO:<br>While at the park you are approched by thugs planning on doing you harm. Get a                                                 | SCORING: Unlimited<br>ROUND COUNT: 16 |  |
| move on.<br><b>PROCEDURE:</b><br>At the signal engage all targets with two rounds each from points of cover and<br>from in the open.        | TARGETS: 8                            |  |
|                                                                                                                                             | DISTANCE: 8 yards                     |  |
|                                                                                                                                             | SCORED HITS:                          |  |
|                                                                                                                                             | PENALTIES:                            |  |
|                                                                                                                                             | CONCEALMENT: Yes                      |  |
|                                                                                                                                             | NOTES:                                |  |