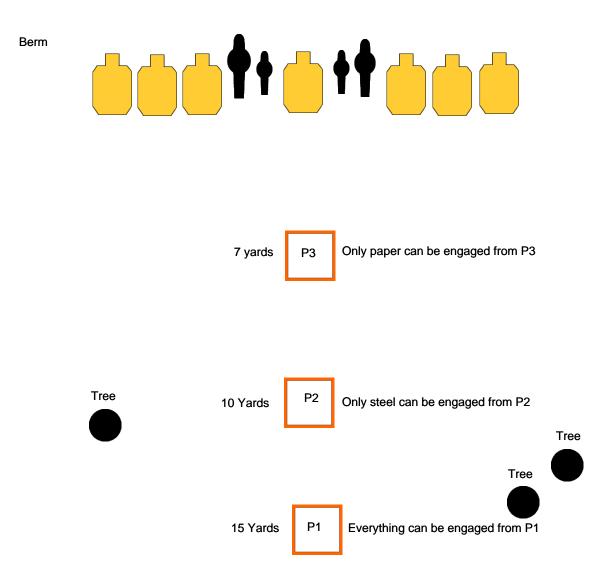

#### PROCEDURE:

You may engage targets from any box or boxes. As long as you follow the course of fire for each of the boxes. From P1 ALL targets may be egaged with two rounds each, Steel must fall. From P2 ONLY Steel targets may be engaged. Steel must fall. From P3 ONLY paper targets may be engaged with two rounds each.

You may use any combination of boxes as long as the guidlines are followed

| ly |                      |
|----|----------------------|
|    | SCORING: Limited     |
|    | ROUND COUNT: 18      |
|    | TARGETS: 07          |
|    | DISTANCE: 7-15 yards |
|    | SCORED HITS:         |
|    | PENALTIES:           |
|    | CONCEALMENT: No      |
|    | NOTES:               |