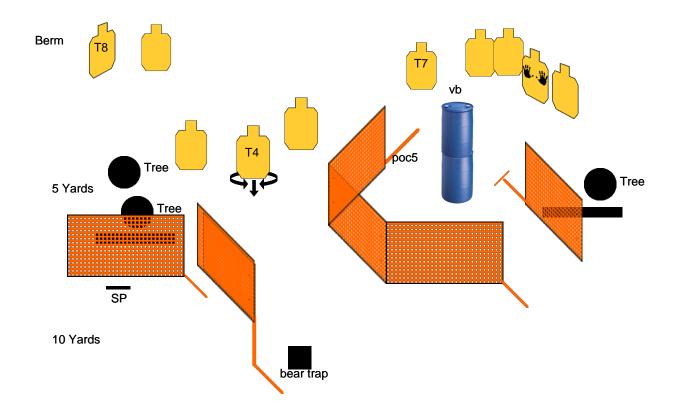

#### **Stage 4 Down On The Corner** Created By: Ross Quarnoccio **RULES: IDPA Rules** START POSITION: Standing relaxed at SP with one toe touching, Gun loaded and holstered. PCC low ready. SCORING: Unlimited SCENARIO: While visiting the local downtown area it seems that it has been invaded by **ROUND COUNT**: 18 looters and extremists hell bent on causing death and destruction. TARGETS: 9 PROCEDURE: DISTANCE: 2-10 yards At the signal engage all threats with two rounds each using available cover. T4 and T7 are suprise targets T8 is only available from POC 5 SCORED HITS: PENALTIES: CONCEALMENT: Yes

NOTES: