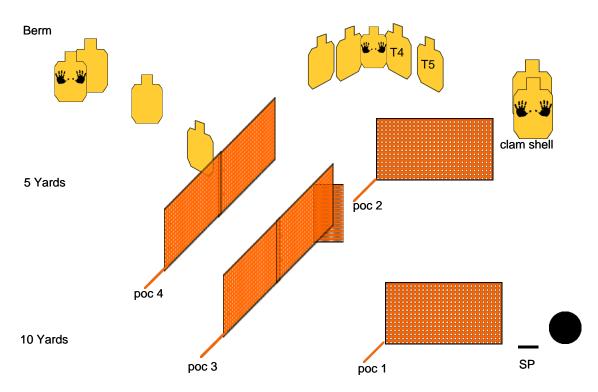

## **Stage 1 Clams Casino**

RULES: IDPA Rules Created By: Ross Quarnoccio

#### START POSITION:

Standing at SP holding the activator rope in your STRONG hand RELAXED at your side with one foot touching SP. Gun loaded and holstered. PCC at the low ready holding the rope however you choose.

#### SCENARIO:

While visiting your favorite Italian eatery. You return to your seat and find that your date and most importantly your clams casino is being held hostage. Save your date and your dish.

#### PROCEDURE:

At signal activate the clam shell and engage all targets from available cover with two rounds each.

| SCORING: Unlimited   |
|----------------------|
| ROUND COUNT: 16      |
| TARGETS: 08          |
| DISTANCE: 2-12 yards |
| SCORED HITS:         |
| PENALTIES:           |
| CONCEALMENT: Yes     |
| NOTES:               |

T4 and T5 Are visible from poc 2 and 3 only