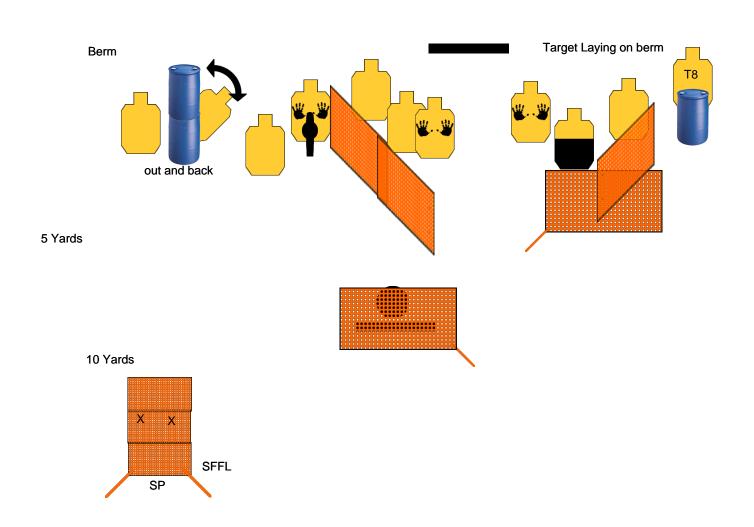

#### PROCEDURE:

At signal activate the clam shell and engage all targets from available cover with two rounds each.

| SCORING: Unlimited   |
|----------------------|
| ROUND COUNT: 16      |
| TARGETS: 08          |
| DISTANCE: 2-12 yards |
| SCORED HITS:         |
| PENALTIES:           |
| CONCEALMENT: Yes     |
| NOTES:               |

T4 and T5 Are visible from poc 2 and 3 only

SCENARIO:

While loading your range bag the crap hits the fan.Do you stay packing? or get cracking.

PROCEDURE:

Engage all targets with two rounds each in tactical priority or available cover. Targets from your SP are in the open.

Pulling rope activates Ivan.

Rope will be placed on the tape line at the start.

SCORING: Unlimited
ROUND COUNT: 18
TARGETS: 09
DISTANCE: 2-12 yards
SCORED HITS:
PENALTIES:
CONCEALMENT: Yes

NOTES:

| Stage 3 Five From A Far                                                                                                                                   |                             |  |  |  |
|-----------------------------------------------------------------------------------------------------------------------------------------------------------|-----------------------------|--|--|--|
| RULES: IDPA Rules                                                                                                                                         | Created By: Ross Quarnoccio |  |  |  |
| START POSITION: Standing relaxed SP, gun loaded and holstered. PCC low ready.                                                                             |                             |  |  |  |
| SCENARIO:                                                                                                                                                 | SCORING: Unlimited          |  |  |  |
| While out for a walk you find yourself involved in a protest turned violent.                                                                              | ROUND COUNT: 18             |  |  |  |
| PROCEDURE:                                                                                                                                                | TARGETS: 07                 |  |  |  |
| At the signal engage T1 with FIVE rounds from within the box. Engage all other targets with TWO rounds each using available cover. Steel is only availabe | DISTANCE: 3-18 yards        |  |  |  |
| ugh the window.                                                                                                                                           | SCORED HITS:                |  |  |  |
| Ğ                                                                                                                                                         | PENALTIES:                  |  |  |  |
|                                                                                                                                                           | CONCEALMENT: Yes            |  |  |  |
|                                                                                                                                                           | NOTES:                      |  |  |  |

#### PROCEDURE:

At the signal engage targets T1 thru T7 with 2 rounds each, Engage T8 with THREE ROUNDS, Steel activates the out and back.

SCORING: Unlimited **ROUND COUNT**: 18 TARGETS: 08 DISTANCE: 2-12 yrs SCORED HITS: PENALTIES: Per IDPA Rules