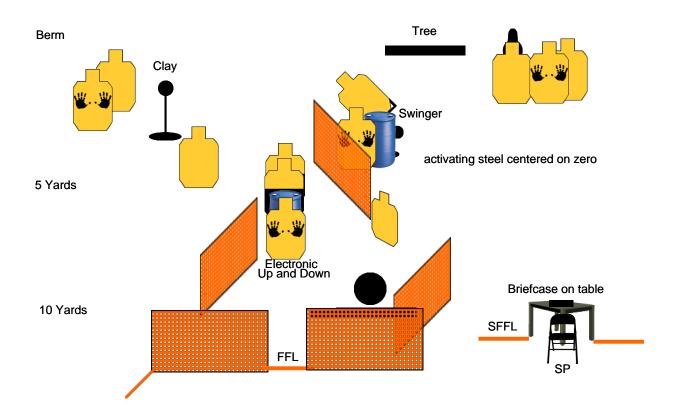

#### START POSITION:

Seated in the chair, gun loaded, chamber empty, slide forward or cylinder open and sitting inside closed briefcase. All other loading devices sitting on table outside of the briefcase.
PCC UNLOADED, bolt closed sitting on table outside the briefcase all loading devices inside closed briefcase.

#### SCENARIO:

You're sitting at a diner and some angry customers come in and are mad that they missed breakfast and start shooting up the place. They are hangry so go ahead and serve them up some vitamin Pb 82

#### PROCEDURE:

At the signal engage all targets with 2 rounds each, clay must break. Steel activates swinger and can only be engaged from behind the table. Briefcase activates electronic up and down. Double bobber is centered at the start.

| S | CORIN | IG: | Unlim | ited |
|---|-------|-----|-------|------|
| R | OUND  | CC  | DUNT: | 17   |

TARGETS: 08

DISTANCE: 5-12 yards

SCORED HITS:

PENALTIES: Per IDPA Rules

CONCEALMENT: Yes

NOTES:

| Stage 7 Transition Condition                                                                                                                           |                             |  |  |  |
|--------------------------------------------------------------------------------------------------------------------------------------------------------|-----------------------------|--|--|--|
| RULES: IDPA Rules                                                                                                                                      | Created By: Ross Quarnoccio |  |  |  |
| START POSITION:<br>Standing relaxed at SP, gun loaded and holstered. PCC low ready                                                                     |                             |  |  |  |
| SCENARIO: DRILL (Limited) PROCEDURE:                                                                                                                   | SCORING: Limited            |  |  |  |
|                                                                                                                                                        | ROUND COUNT: 18             |  |  |  |
|                                                                                                                                                        | TARGETS: 9                  |  |  |  |
| At the signal engage ONLY ONE TARGET WITH ONE ROUND at a time from each side of the barrel alternating from left to right until each target is engaged | DISTANCE: 12 to 15 yards    |  |  |  |
| with a total of two rounds from within the box. You may shoot them in any order                                                                        | SCORED HITS:                |  |  |  |
| but you must alternate from side to side between shots.                                                                                                | PENALTIES:                  |  |  |  |
| One PE will be assessed if ONE OR TWO targets are engaged out of sequence.                                                                             | CONCEALMENT: No             |  |  |  |
| THREE errors, will be assessed as a Flagrant. MORE than FOUR errors, you will be assessed an FTDR.                                                     | NOTES:                      |  |  |  |