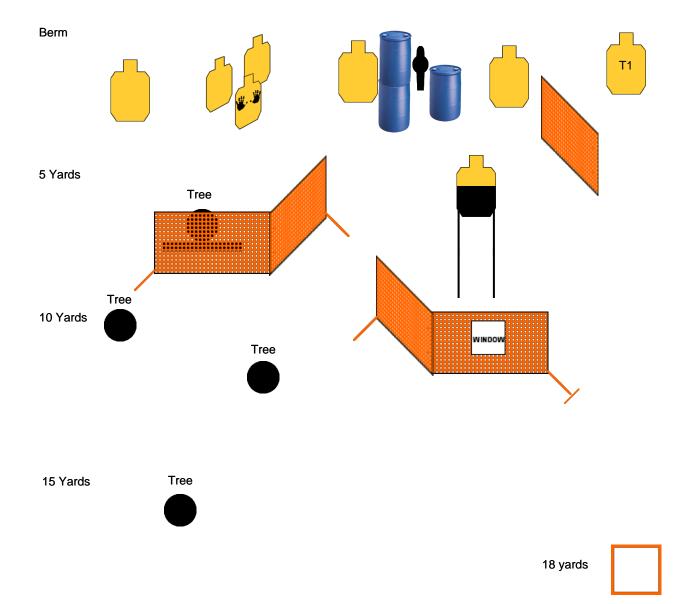

Pulling rope activates Ivan.

Rope will be placed on the tape line at the start.

SCORING: Unlimited
ROUND COUNT: 18
TARGETS: 09
DISTANCE: 2-12 yards
SCORED HITS:
PENALTIES:
CONCEALMENT: Yes

NOTES:

| Stage 3 Five From A Far                                                                                                                                   |                             |  |  |  |
|-----------------------------------------------------------------------------------------------------------------------------------------------------------|-----------------------------|--|--|--|
| RULES: IDPA Rules                                                                                                                                         | Created By: Ross Quarnoccio |  |  |  |
| START POSITION: Standing relaxed SP, gun loaded and holstered. PCC low ready.                                                                             |                             |  |  |  |
| SCENARIO:                                                                                                                                                 | SCORING: Unlimited          |  |  |  |
| While out for a walk you find yourself involved in a protest turned violent.                                                                              | ROUND COUNT: 18             |  |  |  |
| PROCEDURE:                                                                                                                                                | TARGETS: 07                 |  |  |  |
| At the signal engage T1 with FIVE rounds from within the box. Engage all other targets with TWO rounds each using available cover. Steel is only availabe | DISTANCE: 3-18 yards        |  |  |  |
| ugh the window.                                                                                                                                           | SCORED HITS:                |  |  |  |
| Ğ                                                                                                                                                         | PENALTIES:                  |  |  |  |
|                                                                                                                                                           | CONCEALMENT: Yes            |  |  |  |
|                                                                                                                                                           | NOTES:                      |  |  |  |