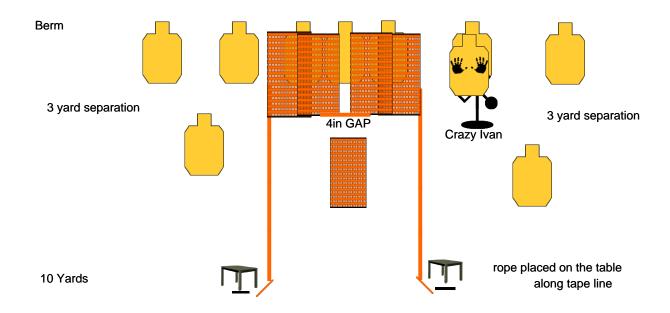

# Stage 2 To Stow or Go Created By: Ross Quarnoccio

RULES: IDPA Rules
START POSITION:

Standing relaxed at SP, gun unloaded and placed on the table centered over the X, All loading devices placed on any of the tables

SCENARIO:

While loading your range bag the crap hits the fan.Do you stay packing? or get cracking.

PROCEDURE:

Engage all targets with two rounds each in tactical priority or available cover. Targets from your SP are in the open.

Pulling rope activates Ivan.

Rope will be placed on the tape line at the start.

SCORING: Unlimited
ROUND COUNT: 18
TARGETS: 09
DISTANCE: 2-12 yards
SCORED HITS:
PENALTIES:
CONCEALMENT: Yes

NOTES:

| Stage 3 Five From A Far                                                                                                                                   |                             |  |  |  |
|-----------------------------------------------------------------------------------------------------------------------------------------------------------|-----------------------------|--|--|--|
| RULES: IDPA Rules                                                                                                                                         | Created By: Ross Quarnoccio |  |  |  |
| START POSITION: Standing relaxed SP, gun loaded and holstered. PCC low ready.                                                                             |                             |  |  |  |
| SCENARIO:                                                                                                                                                 | SCORING: Unlimited          |  |  |  |
| While out for a walk you find yourself involved in a protest turned violent.                                                                              | ROUND COUNT: 18             |  |  |  |
| PROCEDURE:                                                                                                                                                | TARGETS: 07                 |  |  |  |
| At the signal engage T1 with FIVE rounds from within the box. Engage all other targets with TWO rounds each using available cover. Steel is only availabe | DISTANCE: 3-18 yards        |  |  |  |
| ugh the window.                                                                                                                                           | SCORED HITS:                |  |  |  |
| Ğ                                                                                                                                                         | PENALTIES:                  |  |  |  |
|                                                                                                                                                           | CONCEALMENT: Yes            |  |  |  |
|                                                                                                                                                           | NOTES:                      |  |  |  |