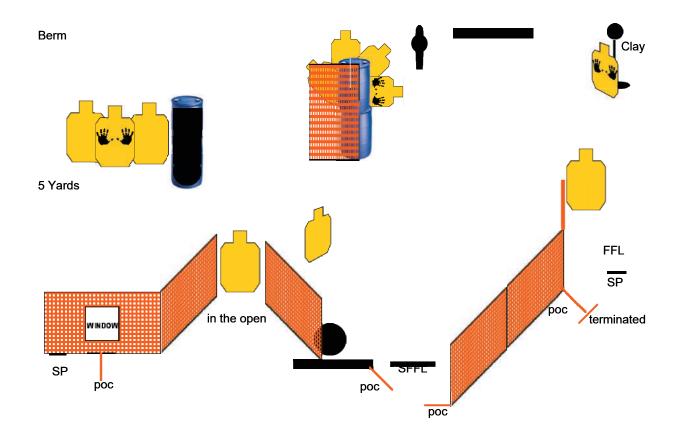

# Stage 3 Whats in the Case

RULES: IDPA Rules Created By: Ross Quarnoccio

### START POSITION:

Seated at the table with your hands on your knees, Gun loaded and placed in closed briefcase. PCC placed on the table unloaded, bolt closed facing down range. with all magazines placed in the closed briefcase.

#### SCENARIO:

While sitting in a dinner having lunch you find yourself in the middle of a robbery. Hunny Bunny insist you open the case. and hand over the contents. OH K!

#### PROCEDURE:

At the signal engage all targets with two rounds using available cover..Do not advance past the table.

SCORING: Unlimited

ROUND COUNT: 18 TARGETS: 09

DISTANCE: 2-12 yards

SCORED HITS:

PENALTIES: CONCEALMENT: Yes

NOTES:

15 Yards