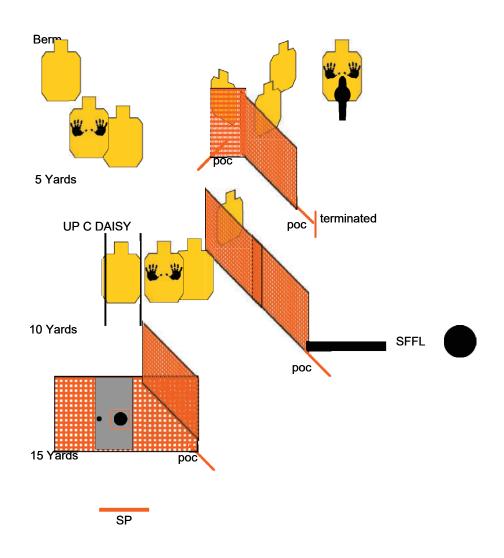

SCORED HITS:

PENALTIES: Per IDPA Rules

CONCEALMENT: Yes

NOTES:

| Stage 1 - Hammer Time                                                                                                                                                                                                                                                                                                                                              |                           |  |
|--------------------------------------------------------------------------------------------------------------------------------------------------------------------------------------------------------------------------------------------------------------------------------------------------------------------------------------------------------------------|---------------------------|--|
| RULES: IDPA Rules                                                                                                                                                                                                                                                                                                                                                  | Created By: Steve Salvo   |  |
| START POSITION:<br>Standing at SP with at least one foot touching SP. Gun loaded and holstered. PCC at the low ready.                                                                                                                                                                                                                                              |                           |  |
| You're getting ready to run to the hardware store for a new shiny hammer. On you're way out the door bad guys try to rob you of your hammer money.  PROCEDURE:  At the signal engage all threats with 2 rounds in tactical priority or available cover Door activates UP C DAISY, dissappering target  The door frame is the FFL. Do not advance through the door. | SCORING: Unlimited        |  |
|                                                                                                                                                                                                                                                                                                                                                                    | ROUND COUNT: 17           |  |
|                                                                                                                                                                                                                                                                                                                                                                    | TARGETS: 08               |  |
|                                                                                                                                                                                                                                                                                                                                                                    | DISTANCE: 5-12 yards      |  |
|                                                                                                                                                                                                                                                                                                                                                                    | SCORED HITS:              |  |
|                                                                                                                                                                                                                                                                                                                                                                    | PENALTIES: Per IDPA Rules |  |
|                                                                                                                                                                                                                                                                                                                                                                    | CONCEALMENT: Yes          |  |
|                                                                                                                                                                                                                                                                                                                                                                    | NOTES:                    |  |

20 Yards