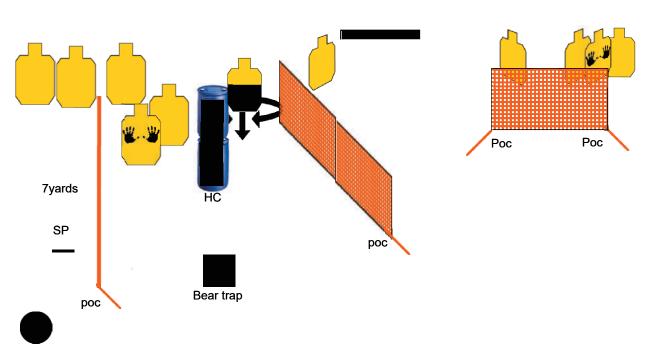

# Stage 6 Rack and Roll

RULES: IDPA Rules Created By: Ross Quarnoccio

# START POSITION:

Standing at SP hands relaxed, Gun loaded and holstered with TWO ROUNDS ONLY. All other devices to division capacity. PCC low ready, loaded with TWO rounds only.

# SCENARIO:

While out for a walk you are approached by individuals that plan on doing you harm.

### PROCEDURE:

At signal engage all targets with two rounds each using available cover

| SCORING: Unlimited   |
|----------------------|
| ROUND COUNT: 18      |
| TARGETS: 9           |
| DISTANCE: 2-12 yards |
| SCORED HITS:         |
| PENALTIES:           |
| CONCEAL MENT: Voc    |

NOTES:

Down loaded to two rounds