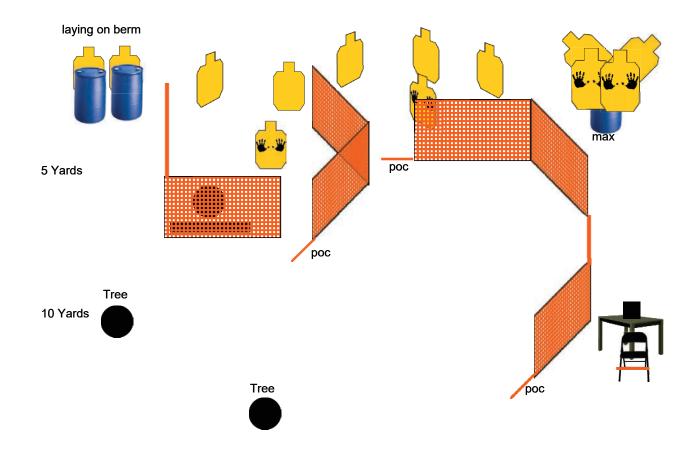

# Stage 3 Whats in the Case

RULES: IDPA Rules Created By: Ross Quarnoccio

### START POSITION:

Seated at the table with your hands on your knees, Gun loaded and placed in closed briefcase. PCC placed on the table unloaded, bolt closed facing down range. with all magazines placed in the closed briefcase.

#### SCENARIO:

While sitting in a dinner having lunch you find yourself in the middle of a robbery. Hunny Bunny insist you open the case. and hand over the contents. OH K!

#### PROCEDURE:

At the signal engage all targets with two rounds using available cover..Do not advance past the table.

SCORING: Unlimited

ROUND COUNT: 18 TARGETS: 09

DISTANCE: 2-12 yards

SCORED HITS:

PENALTIES: CONCEALMENT: Yes

NOTES:

15 Yards