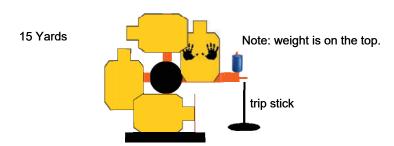

# Stage 5 Because You loved It So Much Last Time

Created By: Steve Salvo RULES: IDPA Rules

# START POSITION:

Start standing at either SP with one foot touching start stick gun loaded and holstered. PCC at the low ready. All other loading devices stowed as per IDPA rules.

# SCENARIO:

At the local fair teaching some kids on how to win thier girl the big stuffed animal by shooting a moving target! Dont embarrass yourself! Again!

At the signal engage all threats with 2 rounds each. using cover.when available Clay must break
At the start only the NT is visable on whirly bird and is activated by popper.
THE WEIGHT MUST BE PLACED ON THE TOP POST AND THE STICK MUST BE IN THE CORRECT POSITION

SCORING: Unlimited

**ROUND COUNT: 18** 

TARGETS: 08

DISTANCE: 2-12 yrs

SCORED HITS:

PENALTIES: Per IDPA Rules

CONCEALMENT: Yes

NOTES: Whirly is to be set with weight on top post!

Tree