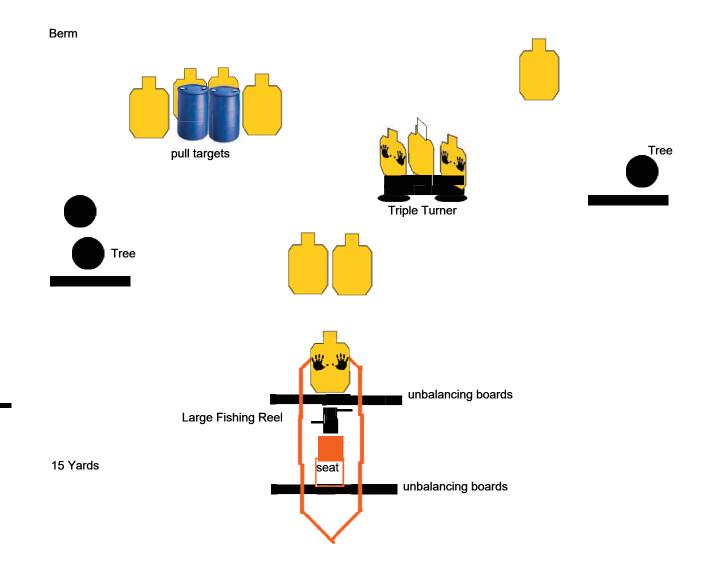

# Stage 4 FISH ON

RULES: IDPA Rules Created By: Ross Quarnoccio

### START POSITION:

Seated in kayak with you hands on your knees Gun loaded CHAMBER EMPTY and placed on the pad in front of you. All other loading devices stowed as per IDPA rule. PCC held at the low ready or placed on the boat CHAMBER EMPTY.

#### SCENARIO:

While fishing in your kayak after the apocalypse in the California drainage system looking for dinner. You suddenly find yourself approched by floating zombies. But the thing is the feel a really good tug on your line. Clear the area and reel in your big catch. Beware of your little buddy Gilligan on the front of the boat!

FISH ON!

# PROCEDURE:

At the signal engage ALL theats WHILE STEATED with two rounds each. reeling the crank activates the double pull target and the triple turner. targets will not stay visable if the crank isnt held. The threat target on triple turner is upside down and only shows down 3 at rest so its considered dissappering. Two levels of prioriy

Your feet must not touch the ground. they may be placed on the balancing TOP board

SCORING: Unlimited

ROUND COUNT: 16

TARGETS: 08

**DISTANCE:** 3-15 yards

SCORED HITS:

PENALTIES: Per IDPA Rules

CONCEALMENT: No

NOTES: