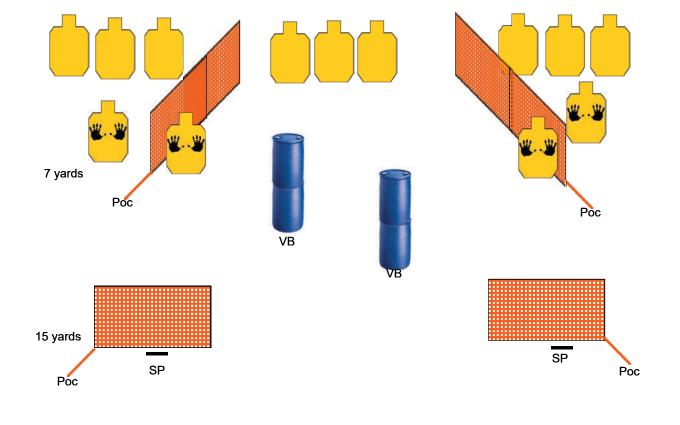

| Stage 7 Triple Threat                                                                                                                                                                                                                     |                             |  |
|-------------------------------------------------------------------------------------------------------------------------------------------------------------------------------------------------------------------------------------------|-----------------------------|--|
| RULES: IDPA Rules                                                                                                                                                                                                                         | Created By: Ross Quarnoccio |  |
| START POSITION: Standing at any SP with gun loaded and holstered with hands relaxed. PCC low ready.                                                                                                                                       |                             |  |
| SCENARIO: While out sight seeing you find yourself being followed by masked men intent on robbing you. Escape NY. PROCEDURE: AT the signal engage all targets with two rounds each using available cover. Center targets are in the open. | SCORING: Unlimited          |  |
|                                                                                                                                                                                                                                           | ROUND COUNT: 18             |  |
|                                                                                                                                                                                                                                           | TARGETS: 9                  |  |
|                                                                                                                                                                                                                                           | DISTANCE: 7-20 yards        |  |
|                                                                                                                                                                                                                                           | SCORED HITS:                |  |
|                                                                                                                                                                                                                                           | PENALTIES:                  |  |
|                                                                                                                                                                                                                                           | CONCEALMENT: Yes            |  |
|                                                                                                                                                                                                                                           | NOTES:                      |  |

20 yards

SP