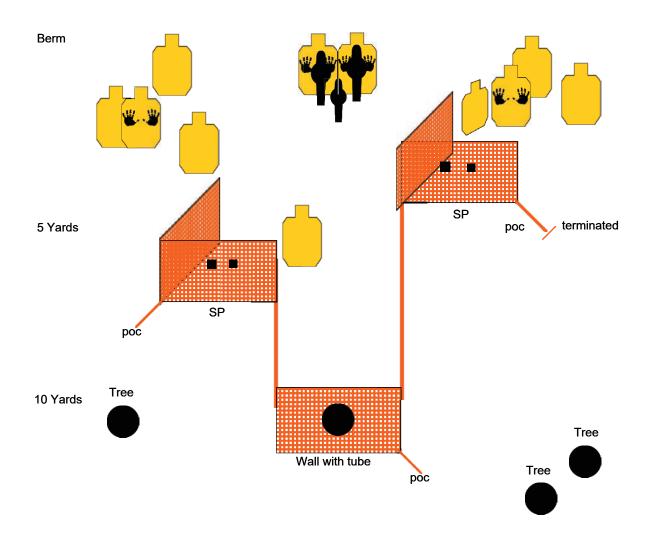

# Stage 2 Why Didnt I Think of That

RULES: IDPA Rules Created By: Steve Salvo

### START POSITION:

Standing at either SP hands touching the X,s on the wall. PCC at the low ready. Gun loaded and holstered. All other loading devices loaded to division capacity and stowed as per IDPA rules.

#### SCENARIO:

You're working at a think tank factory when armed thugs try to break in and steal your ideas!

### PROCEDURE:

At the signal engage all threats from available POC with 2 rounds each. Steel must be engaged thru port in tactical priority.

SCORING: Unlimited

**ROUND COUNT: 17** 

TARGETS: 07

**DISTANCE:** 5-12 yards

SCORED HITS:

PENALTIES: Per IDPA Rules

CONCEALMENT: Yes

NOTES:

| Stage 1 - Hammer Time                                                                                                                                                                                                                                                                                                                                              |                           |  |
|--------------------------------------------------------------------------------------------------------------------------------------------------------------------------------------------------------------------------------------------------------------------------------------------------------------------------------------------------------------------|---------------------------|--|
| RULES: IDPA Rules                                                                                                                                                                                                                                                                                                                                                  | Created By: Steve Salvo   |  |
| START POSITION:<br>Standing at SP with at least one foot touching SP. Gun loaded and holstered. PCC at the low ready.                                                                                                                                                                                                                                              |                           |  |
| You're getting ready to run to the hardware store for a new shiny hammer. On you're way out the door bad guys try to rob you of your hammer money.  PROCEDURE:  At the signal engage all threats with 2 rounds in tactical priority or available cover Door activates UP C DAISY, dissappering target  The door frame is the FFL. Do not advance through the door. | SCORING: Unlimited        |  |
|                                                                                                                                                                                                                                                                                                                                                                    | ROUND COUNT: 17           |  |
|                                                                                                                                                                                                                                                                                                                                                                    | TARGETS: 08               |  |
|                                                                                                                                                                                                                                                                                                                                                                    | DISTANCE: 5-12 yards      |  |
|                                                                                                                                                                                                                                                                                                                                                                    | SCORED HITS:              |  |
|                                                                                                                                                                                                                                                                                                                                                                    | PENALTIES: Per IDPA Rules |  |
|                                                                                                                                                                                                                                                                                                                                                                    | CONCEALMENT: Yes          |  |
|                                                                                                                                                                                                                                                                                                                                                                    | NOTES:                    |  |