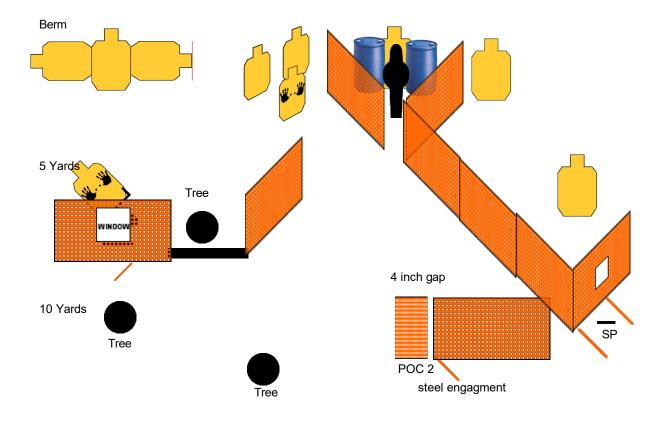

| STAGE 3 Window Licker                                                                                                                          |                             |  |
|------------------------------------------------------------------------------------------------------------------------------------------------|-----------------------------|--|
| RULES: IDPA Rules                                                                                                                              | Created By: Ross Quarnoccio |  |
| START POSITION: Standing at SP facing UP RANGE hands relaxed, Gun loaded and holstered.PCC low ready.                                          |                             |  |
| SCENARIO:                                                                                                                                      | SCORING: Unlimited          |  |
| PROCEDURE:  At the signal engage all threats with 2 rounds each using available cover. Steel must only be engaged from POC 2. Steel must fall. | ROUND COUNT: 17             |  |
|                                                                                                                                                | TARGETS: 8                  |  |
|                                                                                                                                                | DISTANCE: 5-12 yards        |  |
|                                                                                                                                                | SCORED HITS:                |  |
|                                                                                                                                                | PENALTIES:                  |  |
|                                                                                                                                                | CONCEALMENT: No             |  |
|                                                                                                                                                | NOTES:                      |  |