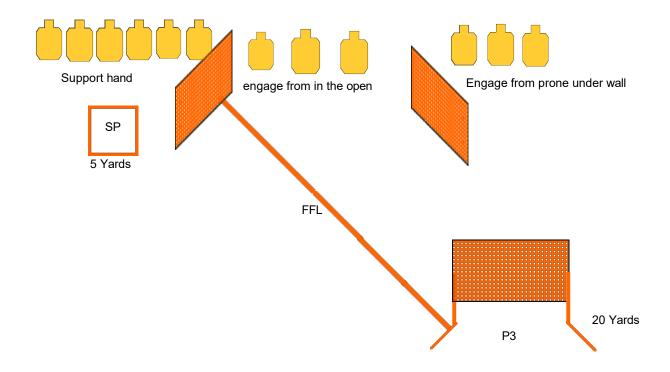

## PROCEDURE:

At signal engage T1-T6 with 1 round each support hand only from inside the

Then engage T7-T9 with 2 rounds each from in the open.

Then move to P3 and engage T10-T12 from prone under the wall within the fault

**SCORING:** Unlimited **ROUND COUNT**: 18

TARGETS: 09

DISTANCE: 5-20 yrds

SCORED HITS:

**PENALTIES: Per IDPA Rules CONCEALMENT:** No

NOTES: First mag loaded to 6 rounds only