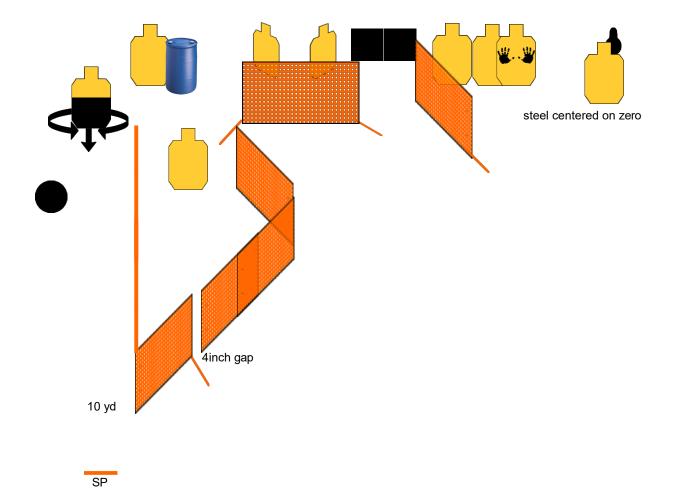

| STAGE 6 Lost In Transition                                                                                                                                                                                                                                    |                             |  |  |
|---------------------------------------------------------------------------------------------------------------------------------------------------------------------------------------------------------------------------------------------------------------|-----------------------------|--|--|
| RULES: IDPA Rules                                                                                                                                                                                                                                             | Created By: Ross Quarnoccio |  |  |
| START POSITION: Standing at SP with at least one toe touching, Hands relaxed, gun loaded and holstered. PCC low ready                                                                                                                                         |                             |  |  |
| SCENARIO:                                                                                                                                                                                                                                                     | SCORING: Unlimited          |  |  |
| You have attracted alot of unwanted attention and you seem like an easy mark. Prove them diffrernt.  PROCEDURE:  Engage all targets with at least Two rounds each. Steel must ONLY be engaged from SP,  Steel is not scored but activates disappering target. | ROUND COUNT: 16             |  |  |
|                                                                                                                                                                                                                                                               | TARGETS: 8                  |  |  |
|                                                                                                                                                                                                                                                               | DISTANCE: 3-10 yards        |  |  |
|                                                                                                                                                                                                                                                               | SCORED HITS:                |  |  |
|                                                                                                                                                                                                                                                               | PENALTIES:                  |  |  |
|                                                                                                                                                                                                                                                               | CONCEALMENT: No             |  |  |
|                                                                                                                                                                                                                                                               | NOTES:                      |  |  |