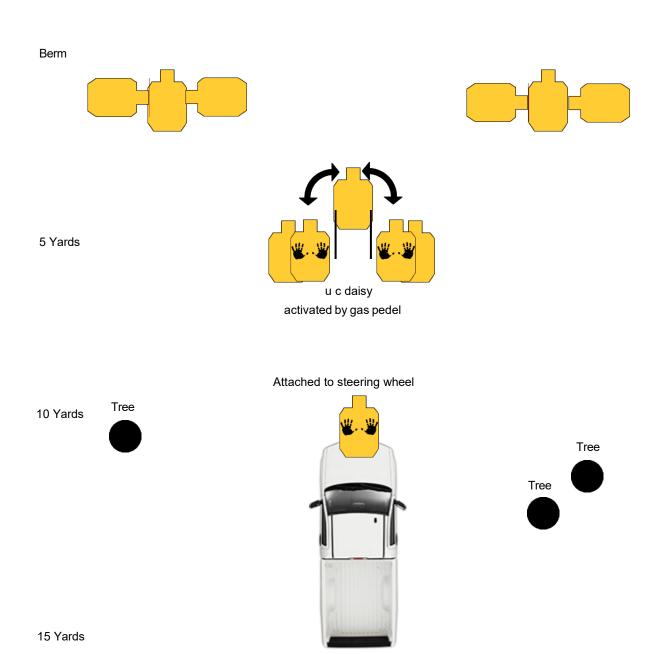

### **STAGE 2 Road to Nowhere** Created By: Ross Quarnoccio RULES: IDPA Rules START POSITION: Sitting in the car with your hands on your knees, Gun loaded and holstered. PCC placed on gun rack. SCORING: Unlimited While driving on the old country road you hear banjos coming from the woods. ROUND COUNT: 18 Hammer Down! TARGETS: 09 PROCEDURE: DISTANCE: 7-12 yards At signal engage all targets with two rounds each while seated in the car. SCORED HITS: Gas pedel activates diappearing target. PENALTIES: CONCEALMENT: No NOTES: