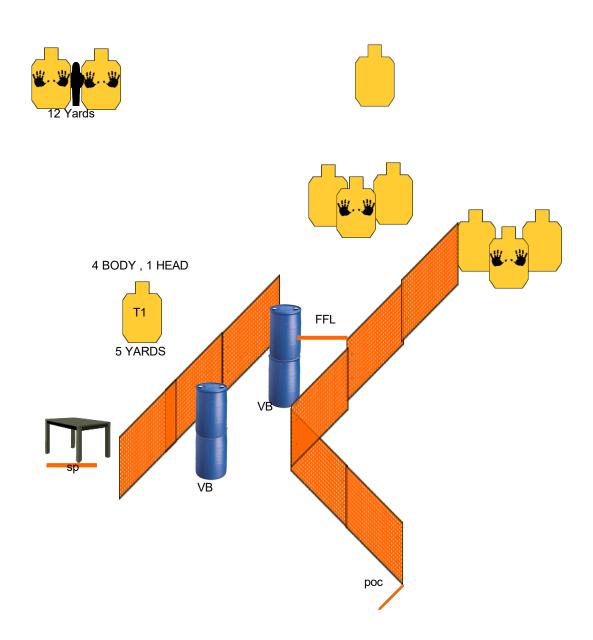

## PROCEDURE:

At signal engage T1 with 4 body 1 head, then engage all others targets using available cover with 2 rounds each. Barrels are vision barriers.

| SCORING: Unlimited     |
|------------------------|
| ROUND COUNT: 16        |
| TARGETS: 06            |
| DISTANCE: 5 to 12 yard |
| SCORED HITS:           |
| PENALTIES:             |
| CONCEALMENT: No        |
| NOTES:                 |
|                        |