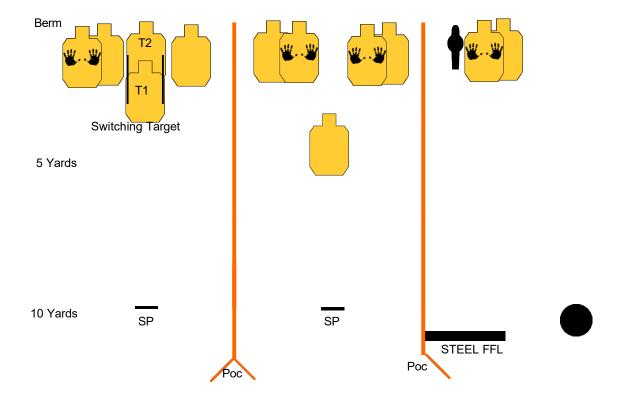

# Stage 1 The Old Switcheroo

RULES: IDPA Rules Created By: Ross Quarnoccio

START POSITION:

Standing at eithier SP with one foot touching start stick, hands relaxed, Gun loaded and holstered. PCC low ready

SCENARIO:

You find yourself in a bad situation and have no choice but to defend yourself.

PROCEDURE:

At the signal engage all targets with at least two rounds each. Steel must fall.

NOTES

At your SP, targets will be considered in the open.

T1 disappears after the steel falls.

T2 is only available after stell falls.

SCORING: Unlimited

ROUND COUNT: 17

TARGETS: 08

DISTANCE: 12 yards

SCORED HITS:

PENALTIES:

CONCEALMENT: No

NOTES:

15 Yards