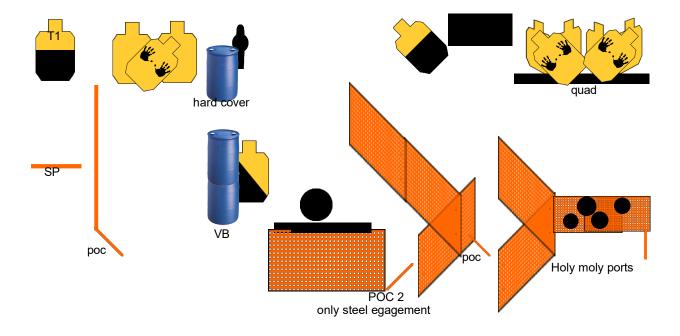

# **STAGE 5 Any Port In The Storm**

Created By: Ross Quarnoccio **RULES: IDPA Rules** 

START POSITION:

Standing with at least one foot touching SP, hands relaxed, Gun loaded and holstered. PCC low ready

You are the night watchmen on the docks when you find yourself in the middle of a drug smuggling operation.

### PROCEDURE:

At signal engage T1 with 1 round only. engage all other targets with at least two rounds each from cover when available.

Steel activates quad and runs for 45 seconds. On the reset the far left target of quad is to be facing fwd.

Steel is only visible and to be engaged from Poc 2

Quad may be engaged from any or all ports

SCORING: Unlimited **ROUND COUNT**: 18

TARGETS: 9

DISTANCE: 7-12 SCORED HITS:

PENALTIES:

CONCEALMENT: No

NOTES: