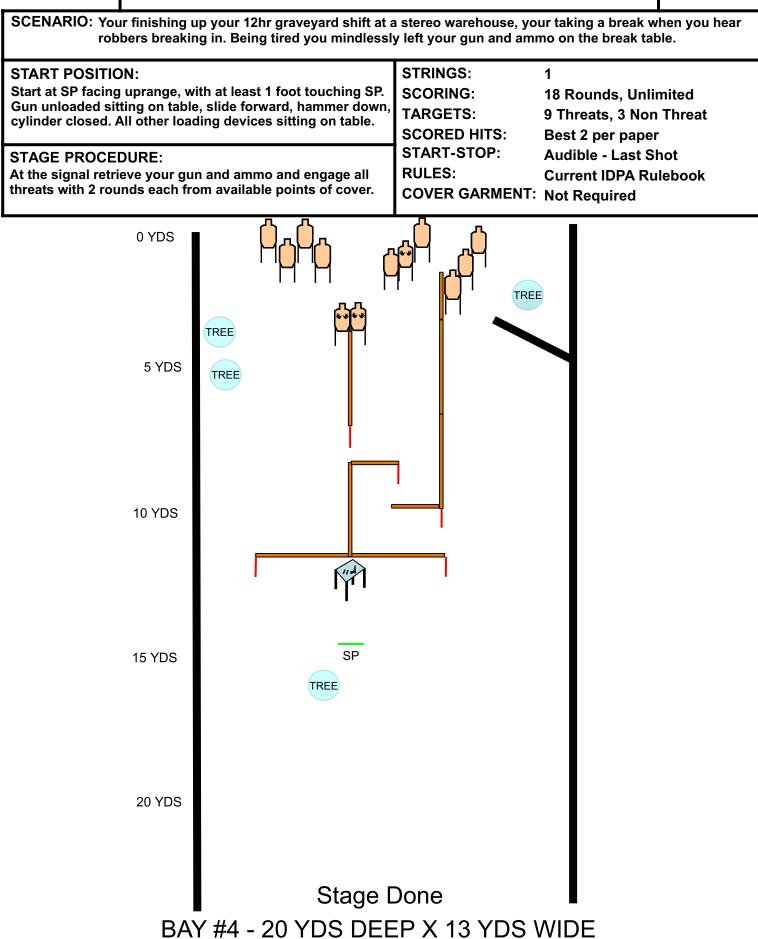

# **Remember Blockbuster?**

Course Designer: Steve Salvo

#### SCENARIO:

| Your at your local Blockbuster and robbers are taking over. Even hiding behind the counter by the VHS rewinder!                                                                                                     |                                                  |                                                                          |  |  |
|---------------------------------------------------------------------------------------------------------------------------------------------------------------------------------------------------------------------|--------------------------------------------------|--------------------------------------------------------------------------|--|--|
| START POSITION:<br>Start at SP facing downrange with at least 1 foot touching<br>SP. Gun loaded to division capacity and holstered. PCC at<br>the low ready. All other loading devices stowed as per IDPA<br>rules. | STRINGS:<br>SCORING:<br>TARGETS:<br>SCORED HITS: | 1<br>16 Rounds, Unlimited<br>8 Threats, 0 Non Threat<br>Best 2 per paper |  |  |
| STAGE PROCEDURE:<br>At the signal engage all threats with 2 rounds each from<br>available points of cover.                                                                                                          | START-STOP:<br>RULES:<br>COVER GARMENT:          | Audible - Last Shot<br>Current IDPA Rulebook<br>Not Required             |  |  |