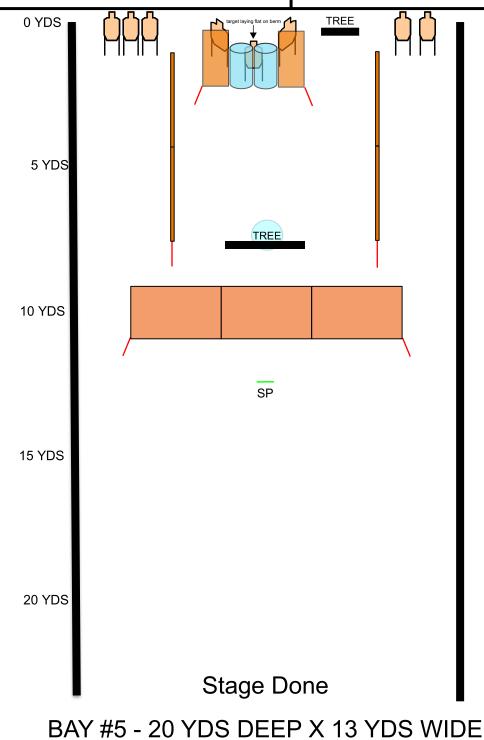

## Lake County IDPA Non Threat Target Practice

A Hot Corner

| SCENARIO: Your hanging out on the street corner by a warehouse when armed protestors are coming at you from both sides, some from outside and some from inside. |                                                                                                                                                  |                                                                                             |                                                                                                                                                                    |
|-----------------------------------------------------------------------------------------------------------------------------------------------------------------|--------------------------------------------------------------------------------------------------------------------------------------------------|---------------------------------------------------------------------------------------------|--------------------------------------------------------------------------------------------------------------------------------------------------------------------|
| touching SP. G<br>holstered. PCC<br>stowed as per<br>STAGE PROC<br>At the signal e                                                                              | P facing downrange with at least 1 foot<br>Gun loaded to division capacity and<br>C at the low ready. All other loading devices<br>r IDPA rules. | STRINGS:<br>SCORING:<br>TARGETS:<br>SCORED HITS:<br>START-STOP:<br>RULES:<br>COVER GARMENT: | 1<br>18 Rounds, Unlimited<br>8 Threats, 0 Non Threat, 2 Steel<br>Best 2 per paper, Steel must fall<br>Audible - Last Shot<br>Current IDPA Rulebook<br>Not Required |
| 0 YDS                                                                                                                                                           |                                                                                                                                                  | Big Steel                                                                                   |                                                                                                                                                                    |
| 5 YDS                                                                                                                                                           |                                                                                                                                                  |                                                                                             |                                                                                                                                                                    |
| 10 YDS                                                                                                                                                          | SP                                                                                                                                               |                                                                                             |                                                                                                                                                                    |
| 15 YDS                                                                                                                                                          |                                                                                                                                                  |                                                                                             |                                                                                                                                                                    |
| 20 YDS                                                                                                                                                          |                                                                                                                                                  |                                                                                             |                                                                                                                                                                    |
|                                                                                                                                                                 | Stage                                                                                                                                            | e Done                                                                                      |                                                                                                                                                                    |
| -                                                                                                                                                               | -<br>BAY #7 50 `                                                                                                                                 | YDS DEEP                                                                                    | -                                                                                                                                                                  |