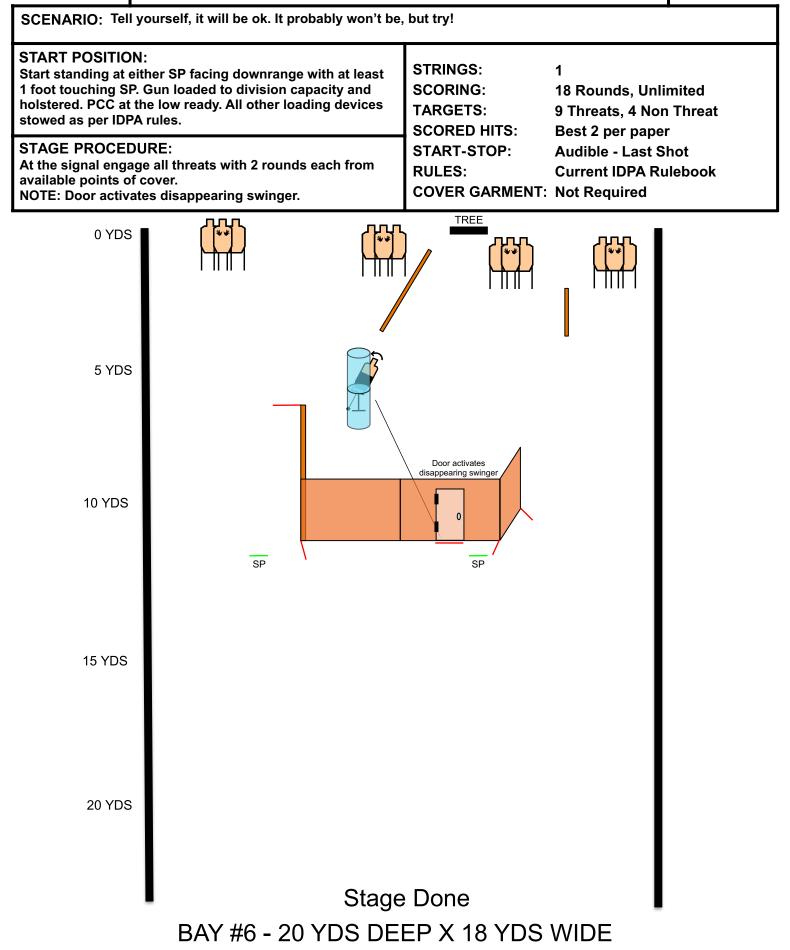

# **Remember Blockbuster?**

Course Designer: Steve Salvo

#### SCENARIO:

| Your at your local Blockbuster and robbers are taking over. Even hiding behind the counter by the VHS rewinder!                                                                                                     |                                                  |                                                                          |  |  |
|---------------------------------------------------------------------------------------------------------------------------------------------------------------------------------------------------------------------|--------------------------------------------------|--------------------------------------------------------------------------|--|--|
| START POSITION:<br>Start at SP facing downrange with at least 1 foot touching<br>SP. Gun loaded to division capacity and holstered. PCC at<br>the low ready. All other loading devices stowed as per IDPA<br>rules. | STRINGS:<br>SCORING:<br>TARGETS:<br>SCORED HITS: | 1<br>16 Rounds, Unlimited<br>8 Threats, 0 Non Threat<br>Best 2 per paper |  |  |
| STAGE PROCEDURE:<br>At the signal engage all threats with 2 rounds each from<br>available points of cover.                                                                                                          | START-STOP:<br>RULES:<br>COVER GARMENT:          | Audible - Last Shot<br>Current IDPA Rulebook<br>Not Required             |  |  |