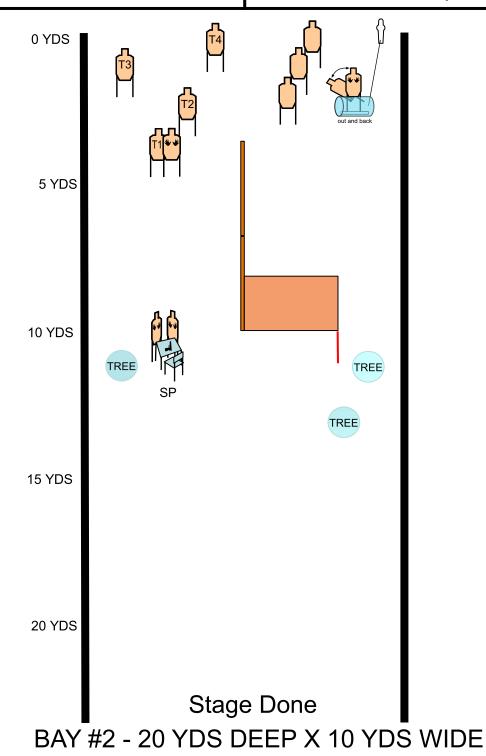

-----------------|----------------------------------------------------------------------------------|--|
| START POSITION:<br>Start sitting in chair at SP, hands on knees. Gun loaded to<br>division capacity and sitting on table. All other loading<br>devices stowed as per IDPA rules.                       | STRINGS:<br>SCORING:<br>TARGETS:                        | 1<br>17 Rounds, Unlimited<br>8 Threats, 4 Non Threat, 1 Steel                    |  |
| STAGE PROCEDURE:<br>At the signal engage T1-T4 per IDPA rules while seated<br>with 2 rounds each, then engage all other threats with 2<br>rounds each from available points of cover. Steel must fall. | SCORED HITS:<br>START-STOP:<br>RULES:<br>COVER GARMENT: | Best 2 per paper<br>Audible - Last Shot<br>Current IDPA Rulebook<br>Not required |  |





Java Jerks!



Course Designer: Steve Salvo

|                                                                                                                                                                                                                          | Course Designer: Steve Salvo |                                                  |                                                            |                   |                 |
|--------------------------------------------------------------------------------------------------------------------------------------------------------------------------------------------------------------------------|------------------------------|--------------------------------------------------|-----------------------------------------------