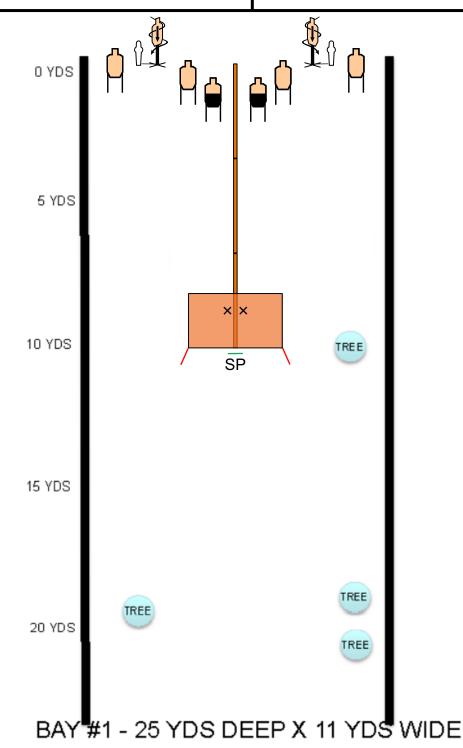

Java Jerks!

Course Designer: Steve Salvo

|                                                                                                                                                                                                                          | Course Designer: Steve Salvo |                                                  |                                                            |                   |                 |
|--------------------------------------------------------------------------------------------------------------------------------------------------------------------------------------------------------------------------|------------------------------|--------------------------------------------------|------------------------------------------------------------|-------------------|-----------------|
| SCENARIO: Sitting at your favorite local java joint and a bunch of armed jerks plan on robbing it. Stop them!                                                                                                            |                              |                                                  |                                                            |                   |                 |
| START POSITION:<br>Start sitting in chair at SP with hands in lap, fingers interlace.<br>Gun on table, magazine in, chamber empty, slide forward,<br>hammer down. All other loading devices stowed as per<br>IDPA rules. |                              | STRINGS:<br>SCORING:<br>TARGETS:<br>SCORED HITS: | 1<br>17 Rounds, Unl<br>8 Threats, 3 Nor<br>Best 2 per pape | n Threat, 1 Steel |                 |
| seated. Then engative from available po                                                                                                                                                                                  | age T1, T2 and Ste           |                                                  | vith 2 rounds each RULES:<br>ust fall. COVER GARMENT:      |                   | shot<br>ulebook |
|                                                                                                                                                                                                                          | 0 YDS<br>5 YDS               |                                                  |                                                            |                   |                 |
|                                                                                                                                                                                                                          | 10 YDS                       | TREE                                             | SP                                                         |                   |                 |
|                                                                                                                                                                                                                          | 15 YDS                       | TREE                                             |                                                            |                   |                 |