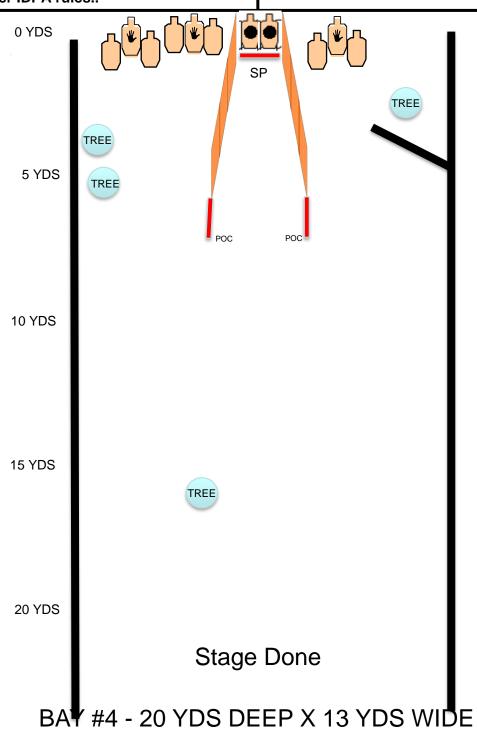

#### To have a dot or not!

SCENARIO: Crazed militia have stormed your property intent on stealing your excessive amount of chrome guns. Dispatch the would be thieves with extreme measures!

GUN READY CONDITION: Gun unloaded and holstered. Initial loading device held in strong hand. Loading Devices loaded to division capacity and stowed per IDPA rules. PCC same condition and at low ready facing berm.

STAGE PROCEDURE: Starting at SP. Feet completely in box. Hands relaxed at sides. Engage all threats with 2 shots on paper one on steel. Steel must fall. Steel can not be engaged any closer than forward wall.

STRINGS: 1

SCORING: 16 rounds min, Unlimited 6 threat, 0 non threat, 4 Steel SCORED HITS: Best 2 per paper. Steel must

fall

START-STOP: Audible - Last shot
RULES: Current IDPA Rulebook