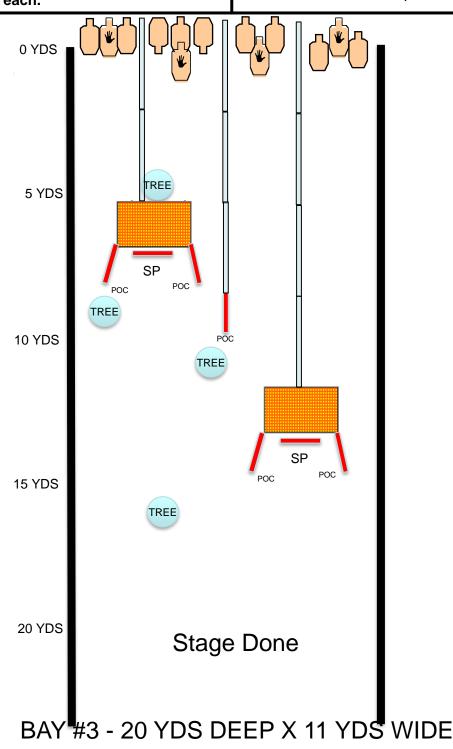

### **Looters Everywhere**

Course Designer: John Sellman

SCENARIO: You are working late in your Factory, when you encounter a group of Looters taking hostages and waiting to rob you! . Stop them!

GUN READY CONDITION: Gun loaded to division capacity and holstered. PCC starts loaded at low ready. Loading devices stowed per IDPA rules

STAGE PROCEDURE: Starting at either SP hands relaxed touching wall. At the signal take out the bandits with 2 shots each.

STRINGS: 1

SCORING: 18 rounds min, Unlimited TARGETS: 9 threat, 4 non threat, 0 Steel

SCORED HITS: Best 2 on paper.

START-STOP: Audible - Last shot

Current IDPA Rulebook