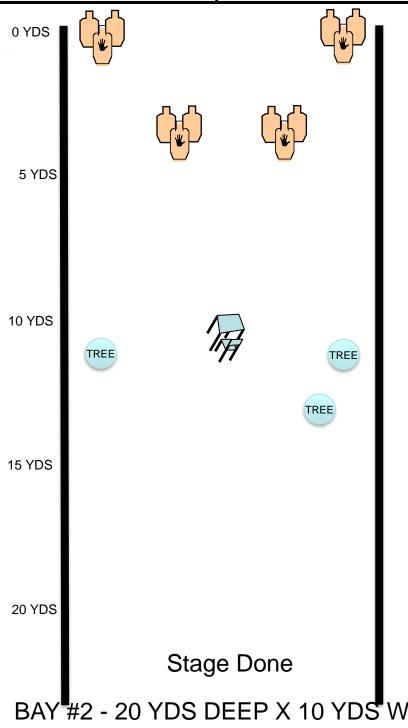

### Lake County IDPA **Sitting Ducks**

Course Designer: John Sellman

SCENARIO: You are sitting at work when you hear a group of criminals coming to rob your business.

GUN READY CONDITION: Gun unloaded sitting on table, muzzle facing down range. PCC starts same. Loading devices also staged on table.

STAGE PROCEDURE: Sitting in the chair, hands on knees. At the signal take out the threats with 2 shots each. All shots must be taken while seated!

STRINGS:

SCORING: 16 rounds min, Unlimited **TARGETS:** 8 threat, 4 non threat, 0 Steel

**SCORED HITS:** Best 2 per paper START-STOP: Audible - Last shot **RULES:** Current IDPA Rulebook

BAY #2 - 20 YDS DEEP X 10 YDS WIDE