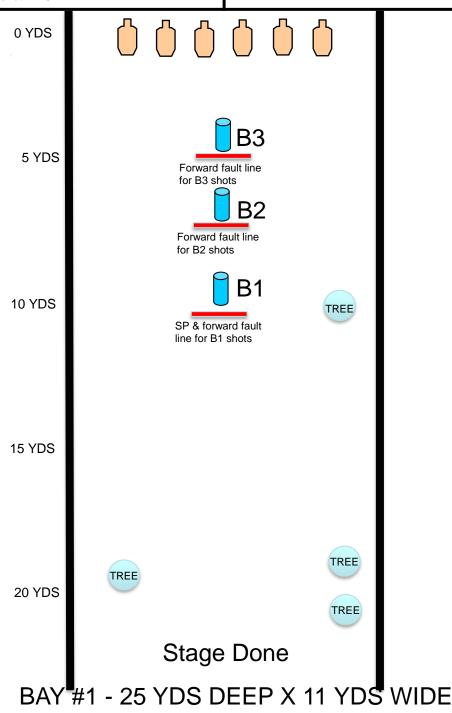

# Lake County IDPA Standard Stage

Course Designer: John Sellman

SCENARIO: Standard Stage

GUN READY CONDITION: Gun unloaded slide / cylinder closed and holstered. 1 six round Loading Device placed on B1 and B2. Loading Device on B3 will be division Capacity. PCC and Loading Devices will start same condition. PCC will be placed on barrel facing down range.

STAGE PROCEDURE: Standing at SP, toes touching line, hands relaxed at sides. At the signal engage all threats with 1 round freestyle. Advance to B2 and engage all threats with 1 round SHO. Advance to B3 and engage all threats with 1 shot WHO.

STRINGS:

**SCORING:** 18 rounds, Limited

**TARGETS:** 6 threats, 0 non threat, 0 Steel

SCORED HITS: Best 3 on body
START-STOP: Audible - Last shot
Current IDPA Rulebook