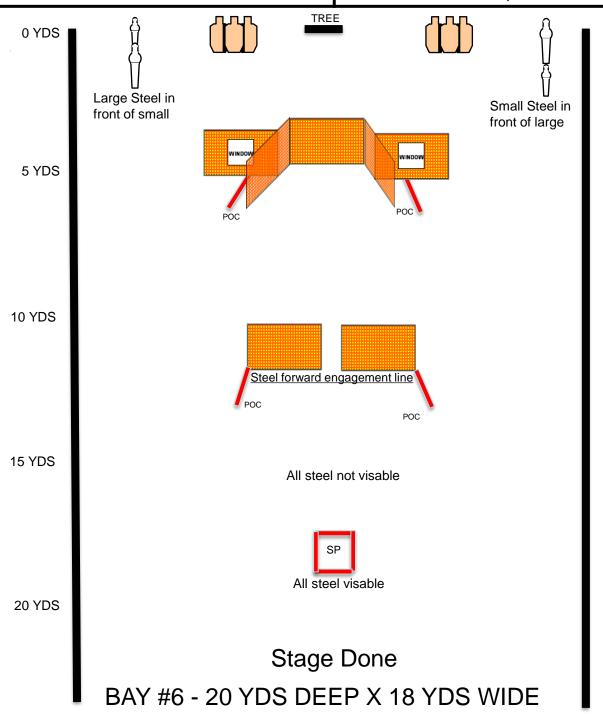

### **Close encounters**

SCENARIO: You are out for a walk when you encounter threats behind every wall. Stand your ground and fight!

GUN READY CONDITION: Gun loaded to division capacity and holstered. Loading Devices stowed per IDPA rules. PCC starts low ready.

STAGE PROCEDURE: Starting at either SP. Toes touching line and hands touching wall. Take out each threat with 2 shots to the body, THEN 1 shot to the head per IDPA rules.

STRINGS: 1

SCORING: 18 rounds min, Unlimited
TARGETS: 6 threat, 0 non threat, 0 Steel
SCORED HITS: Best 2 to body and1 to head