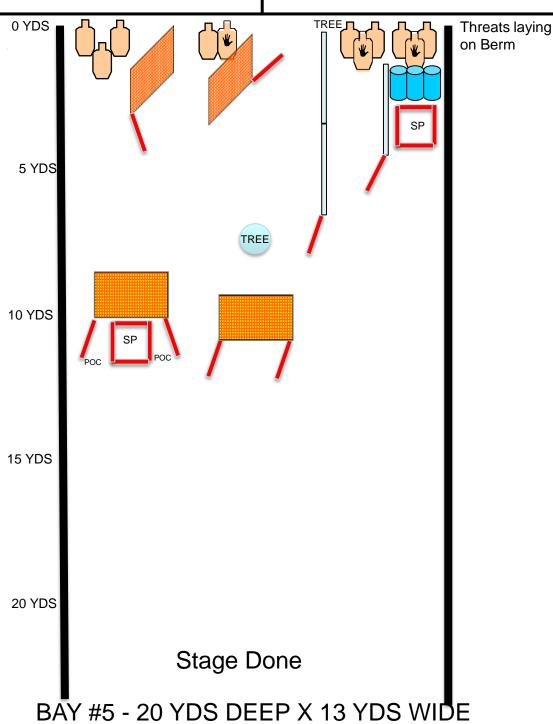

#### To have a dot or not!

SCENARIO: Crazed militia have stormed your property intent on stealing your excessive amount of chrome guns. Dispatch the would be thieves with extreme measures!

GUN READY CONDITION: Gun unloaded and holstered. Initial loading device held in strong hand. Loading Devices loaded to division capacity and stowed per IDPA rules. PCC same condition and at low ready facing berm.

STAGE PROCEDURE: Starting at SP. Feet completely in box. Hands relaxed at sides. Engage all threats with 2 shots on paper one on steel. Steel must fall. Steel can not be engaged any closer than forward wall.

STRINGS: 1

SCORING: 16 rounds min, Unlimited 6 threat, 0 non threat, 4 Steel SCORED HITS: Best 2 per paper. Steel must

fall

START-STOP: Audible - Last shot
RULES: Current IDPA Rulebook