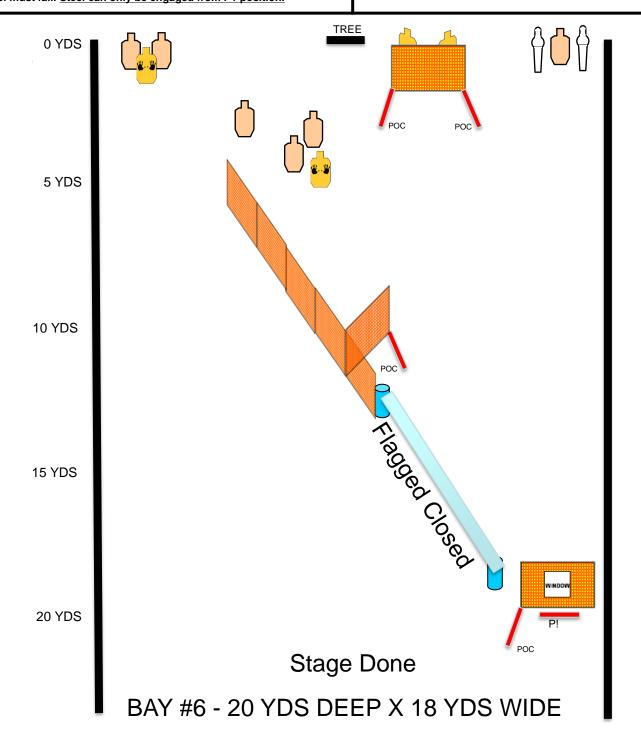

### Glad I'm shooting SSP

Course Designer: Ross Quarnoccio

SCENARIO: You are at the gun counter and the clerk is taken hostage. Open the case, puck up a gun and go to work.

GUN READY CONDITION: Gun loaded with 6 round magazine. CHAMBER EMPTY! Placed in drawer. All loading devices stowed per IDPA rules. PCC placed on table, unloaded, and bolt closed. All PCC

magazine placed in closed drawer.

STAGE PROCEDURE: Standing at SP, toes touching line and hands relaxed at your sides. At the signal, retrieve your firearm and take out all threats per IDPA rules.

STRINGS:

SCORING: 17 rounds min, Unlimited **TARGETS:** 8 threat, 3 non threat, 1 Steel

SCORED HITS: Best 2 per paper **START-STOP:** Audible - Last shot **RULES:** Current IDPA Rulebook

**COVER GARMENT:** Required