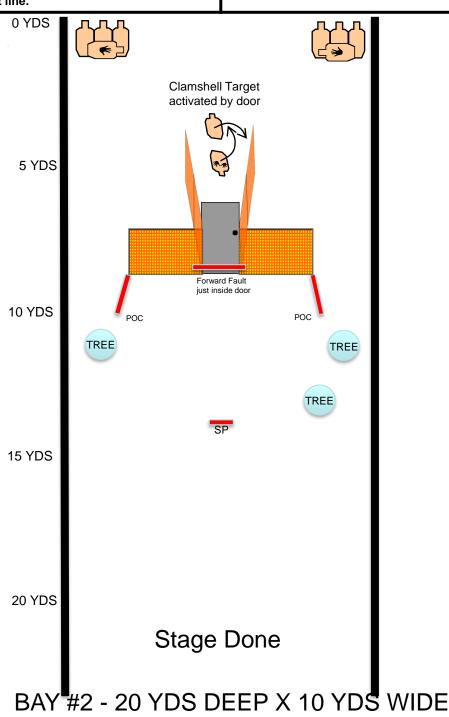

# Surprise Attack

SCENARIO: You hear a noise outside your bedroom door. When you go to investigate you find attackers have taken your kids hostage. Stop them!

GUN READY CONDITION: Gun loaded to division capacity and holstered. Loading devices loaded to division capacity and stowed per IDPA rules. PCC will start low ready.

STAGE PROCEDURE: Starting facing up range, heels touching SP. Hands relaxed at sides. PCC will start toes touching SP. At the signal, take out the attackers with 2 rounds each per IDPA rules. All Door shots must be taken from behind forward fault line.

STRINGS: 1

**SCORING:** 14 rounds min, Unlimited 7 threat, 3 non threat, 0 Steel

SCORED HITS: Best 2 per paper
START-STOP: Audible - Last shot
Current IDPA Rulebook