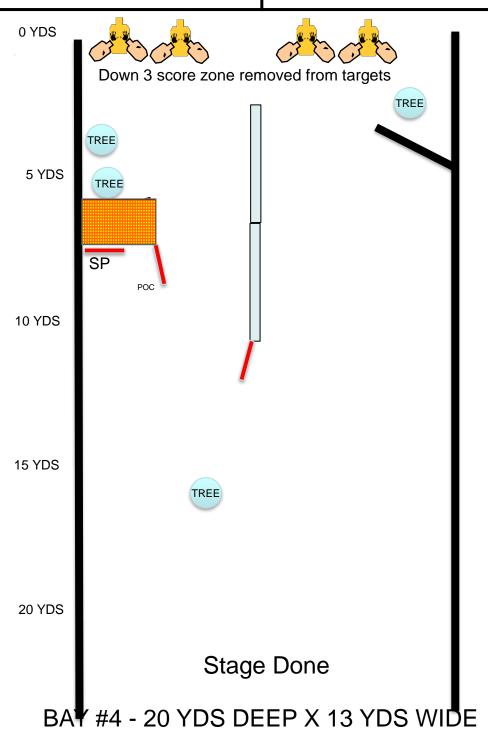

#### **Crazed Coyotes**

SCENARIO: You are walking in the woods, when a pack of Coyotes attack the people. Stop them!

GUN READY CONDITION: Gun loaded to division capacity and holstered. Loading devices stowed per IDPA rules.

STAGE PROCEDURE: Starting at SP with hands touching wall. PCC starts at low ready facing forward. Engage all threats with 2 rounds each per IDPA rules..

STRINGS: 1

SCORING: 16 rounds min, Unlimited
TARGETS: 8 threat, 4 non threat, 0 Steel

SCORED HITS: Best 2 per paper
START-STOP: Audible - Last shot
Current IDPA Rulebook