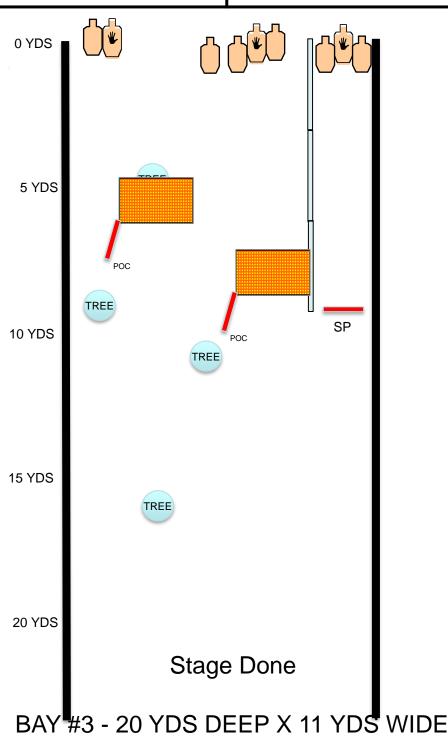

#### **Head Bangers**

Course Designer: John Sellman

SCENARIO: You are working in your Pharmacy, when you encounter a group of Druggies taking hostages and waiting to rob you! . Stop them!

GUN READY CONDITION: Gun loaded to division capacity and holstered. PCC starts loaded at low ready. Loading devices stowed per IDPA rules

STAGE PROCEDURE: Starting at SP hands relaxed at sides. At the signal take out the bandits with 2 shots to the body and 1 to the head.

STRINGS: 1

SCORING: 18 rounds min, Unlimited
TARGETS: 6 threat, 3 non threat, 0 Steel
SCORED HITS: Best 2 to body & 1 to the head.

START-STOP: Audible - Last shot Current IDPA Rulebook