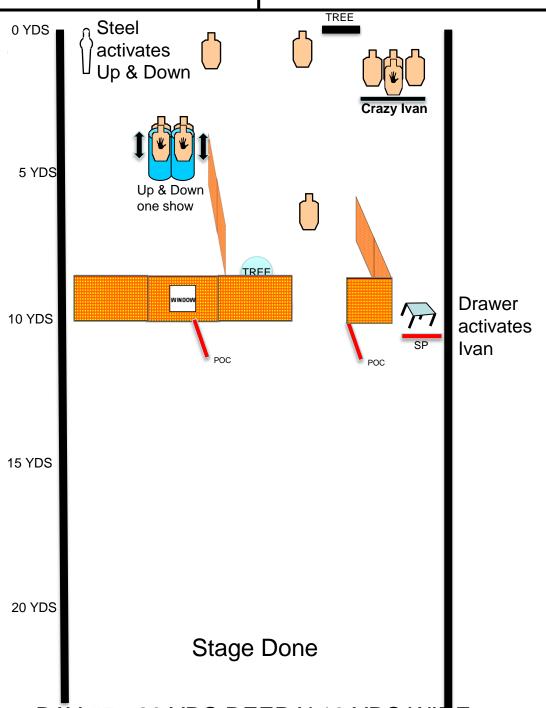

#### **Long Distance Relationship**

Course Designer: Ross Quarnoccio

SCENARIO: You have attracted a lot of attention and seem like an easy mark. Prove them different!

GUN READY CONDITION: Gun loaded to division capacity and holstered. Magazines loaded to division capacity and stowed per IDPA

rules. PCC low ready facing berm.

STAGE PROCEDURE: Starting at P1. Toes touching line. Hands relaxed at sides. Engage all threats with 2 shots on paper one on steel. Steel must fall. Steel can only be engaged from P1 position.

STRINGS:

**SCORING:** 18 rounds min, Unlimited TARGETS: 8 threat, 2 non threat, 2 Steel **SCORED HITS:** Best 2 per paper. Steel must fall

**START-STOP:** Audible - Last shot Current IDPA Rulebook RULES: