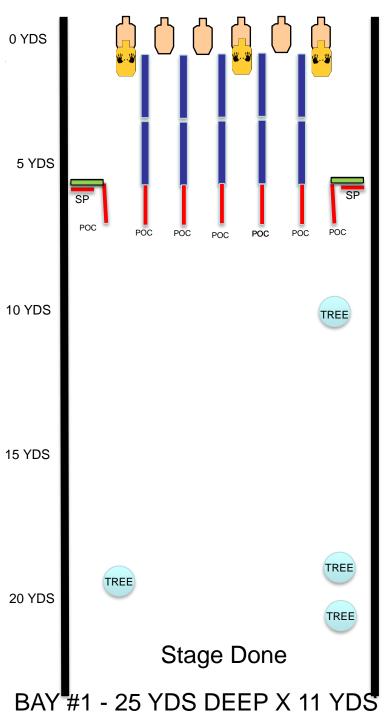

## **Lake County IDPA** Cleanup in Isle's 1 thru 6

Course Designer: John Sellman

SCENARIO: While grocery shopping you find yourself facing attackers down every isle! Take them out!

GUN READY CONDITION: Loaded to division capacity and

holstered. PCC starts low ready. Loading devices stowed per IDPA rules

STAGE PROCEDURE: Standing at either SP, toes touching line, hands touching wall. At the signal engage all threats with 2 rounds to the body and 1 to the head.

STRINGS:

**SCORING:** 18 rounds, Unlimited

**TARGETS:** 6 threats, 3 non threat, 0 Steel

**SCORED HITS:** Best 2 on body & 1 on head

**START-STOP:** Audible - Last shot **RULES:** Current IDPA Rulebook

BAY #1 - 25 YDS DEEP X 11 YDS WIDE