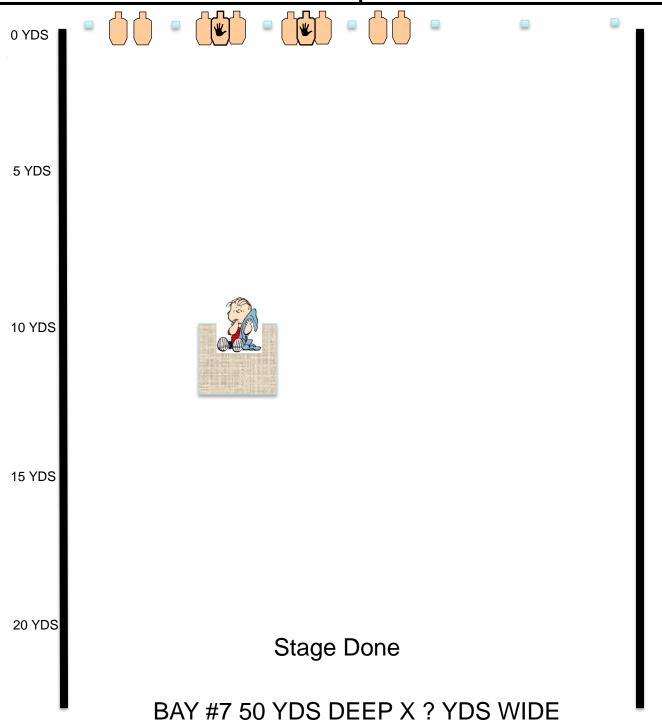

# Lake County IDPA Romance Ruining Rebels

Course Designer: John Sellman

SCENARIO: You are having a romantic picnic when a gang of Rebels intend on ruining the romance!

GUN READY CONDITION: Gun loaded to division capacity laying on the blanket beside you, muzzle facing berm. Magazines also laying on blanket. PCC starts same condition.

STAGE PROCEDURE: Sitting at SP, holding hands with your significant other. At the signal take out the Rebels per IDPA rules. All shots must be taken from a seated position. Entire body must be on blanket while engaging threats.

STRINGS: 1

**SCORING:** 16 rounds min, Unlimited **TARGETS:** 8 threat, 2 non threat, 0 Steel

SCORED HITS: Best 2 per paper
START-STOP: Audible - Last shot
Current IDPA Rulebook