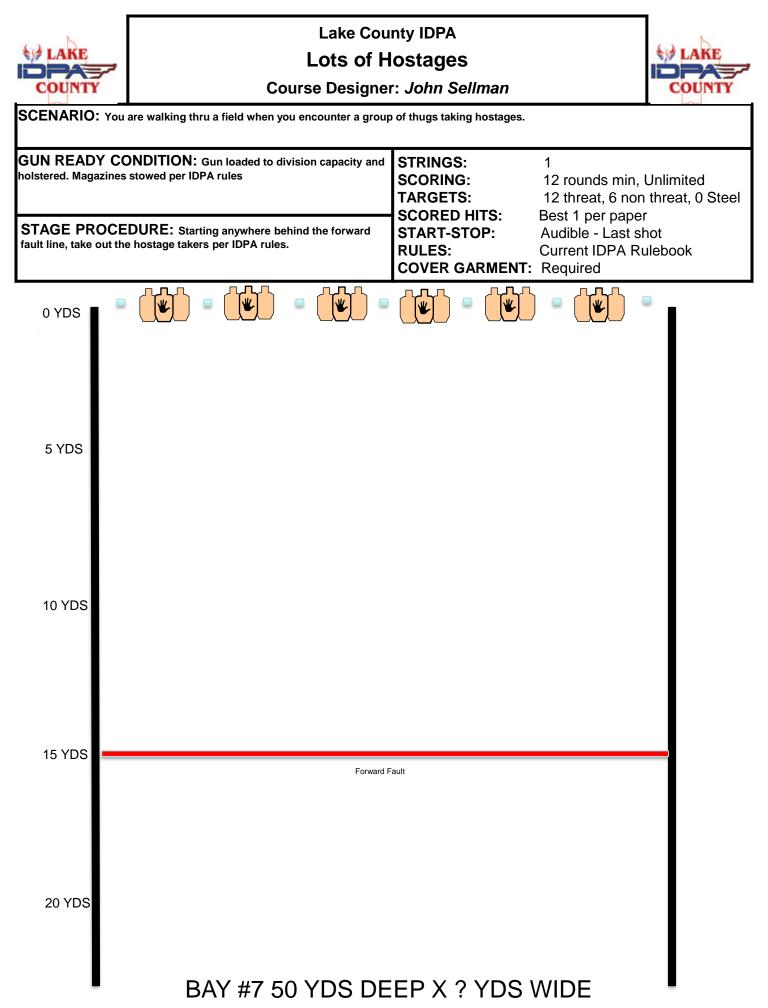

------------------------------------------------|--------------------------------------------------------------------------------------|
| <b>STAGE PROCEDURE:</b> Standing at SP, toes touching line and hands touching wall. At the signal, take out all threats per IDPA rules.                                                             | SCORED HITS.<br>START-STOP:<br>RULES:<br>COVER GARMENT: | Best 2 per paper<br>Audible - Last shot<br>Current IDPA Rulebook<br>Required         |







## Lake County IDPA

**Bad Losers** 



Course Designer: John Sellman





Lake County IDPA

**Retreat and Shoot** 



Course Designer: John Sellman









## Lake County IDPA

Lot Lizards



Course Designer: Ross Quarnoccio







Lake County IDPA Criminals Everywhere

Course Designer: Ross Quarnoccio