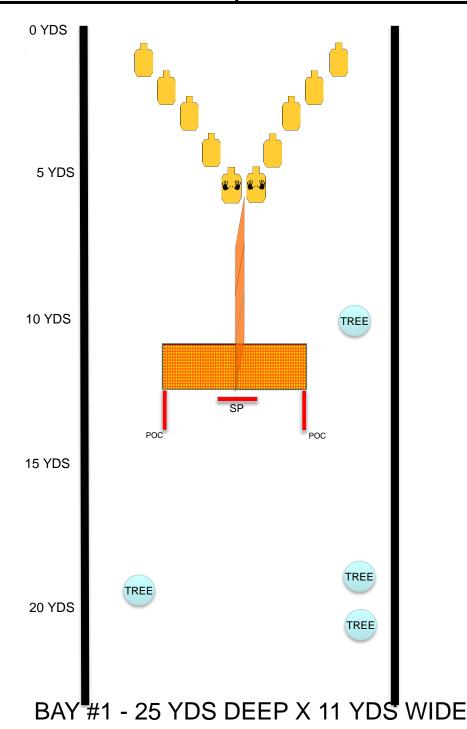

## Lake County IDPA "V" of Villians

LAKE COUNTY

Course Designer: John Sellman

SCENARIO: You are at your local park when a flock of Villians are attacking in formation. Stop them

| <b>GUN READY CONDITION:</b> Gun loaded to division capacity and<br>holstered. Loading devices loaded to division capacity and stowed per<br>IDPA rules. PCC will start low ready facing down range. | STRINGS:<br>SCORING:<br>TARGETS:<br>SCORED HITS:        | 1<br>16 rounds min, Unlimited<br>8 threat, 2 non threat, 0 Steel<br>Boot 2 per paper |
|-----------------------------------------------------------------------------------------------------------------------------------------------------------------------------------------------------|---------------------------------------------------------|--------------------------------------------------------------------------------------|
| <b>STAGE PROCEDURE:</b> Standing at SP, toes touching line and hands touching wall. At the signal, take out all threats per IDPA rules.                                                             | SCORED HITS.<br>START-STOP:<br>RULES:<br>COVER GARMENT: | Best 2 per paper<br>Audible - Last shot<br>Current IDPA Rulebook<br>Required         |