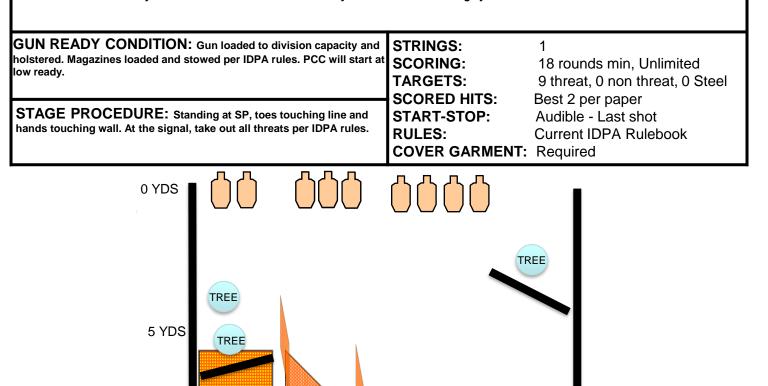

## Lake County IDPA "V" of Villians

LAKE COUNTY

Course Designer: John Sellman

SCENARIO: You are at your local park when a flock of Villians are attacking in formation. Stop them

| <b>GUN READY CONDITION:</b> Gun loaded to division capacity and<br>holstered. Loading devices loaded to division capacity and stowed per<br>IDPA rules. PCC will start low ready facing down range. | STRINGS:<br>SCORING:<br>TARGETS:<br>SCORED HITS:        | 1<br>16 rounds min, Unlimited<br>8 threat, 2 non threat, 0 Steel<br>Boot 2 per paper |
|-----------------------------------------------------------------------------------------------------------------------------------------------------------------------------------------------------|---------------------------------------------------------|--------------------------------------------------------------------------------------|
| <b>STAGE PROCEDURE:</b> Standing at SP, toes touching line and hands touching wall. At the signal, take out all threats per IDPA rules.                                                             | SCORED HITS.<br>START-STOP:<br>RULES:<br>COVER GARMENT: | Best 2 per paper<br>Audible - Last shot<br>Current IDPA Rulebook<br>Required         |