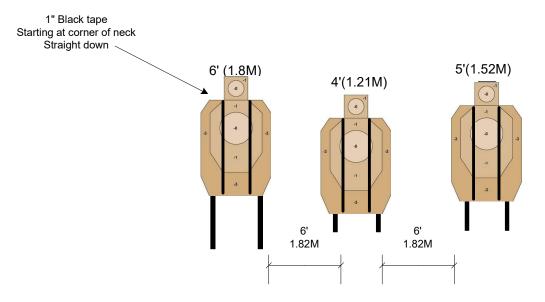

## Pistol Caliber Carbine Classifier

|                                                                                                                                                                                                                           |            |                | Date         |  |
|---------------------------------------------------------------------------------------------------------------------------------------------------------------------------------------------------------------------------|------------|----------------|--------------|--|
| Stage 1 (15yd line) 18 rounds total All Shot from P1                                                                                                                                                                      |            | Time           | Points       |  |
| String 1 (9 shots): From Low Ready fire 2 shots to the body and one shot to the head on T2 (center), then 2 to the body and one to the head on T1 and T3 in either order.                                                 |            |                |              |  |
| String 2 (9 shots): From Low Ready fire 3 shots to the head of T2, then 3 shots to the head of T1 & T3 in either order.                                                                                                   |            |                |              |  |
|                                                                                                                                                                                                                           |            | Stage 1 Totals |              |  |
| Stage 2 P2 (25yd line ) 18 rounds total                                                                                                                                                                                   |            |                |              |  |
| String 1 : Load <i>exactly</i> 9 rounds total in the firearm at either P2. From Low Ready fire 3 rounds to each target starting with T2, reload and move to opposite P2 and re-engage with 3 shots each starting with T2. |            | Stage 2 Totals |              |  |
| Stage 3 P3 (25yd line) 18 rounds total                                                                                                                                                                                    |            |                |              |  |
| otage of o (20ya mie) to rounds total                                                                                                                                                                                     |            |                |              |  |
| String 1 (9 shots): Muzzle on Dot. On signal fire 3 rounds on Each target using <b>support</b> side barricade.                                                                                                            |            |                |              |  |
| String 2 (9 shots): Muzzle on Dot. On signal fire 3 rounds on Each target using <b>strong</b> side barricade.                                                                                                             |            | Stage 3 Totals |              |  |
| Note for scoring Stage 1 & 2 Use the entire target for scoring.                                                                                                                                                           | Penalties  | Raw Time       | Total Points |  |
| Note for scoring Stage 3: Only score shots inside the lines on targets. Shots outside the lines are scored as misses.                                                                                                     | RE         |                |              |  |
|                                                                                                                                                                                                                           | Classifica | tion           |              |  |