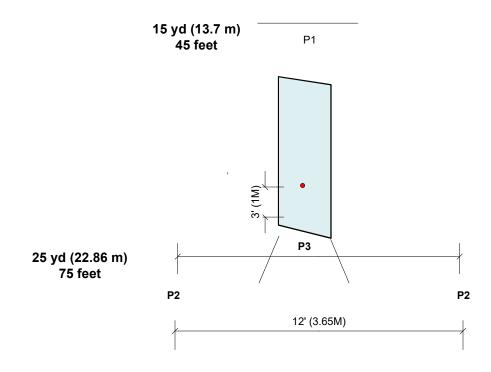

## Pistol Caliber Carbine Classifier

|                                                                                                                                                                                                                           |            |                | Date         |  |
|---------------------------------------------------------------------------------------------------------------------------------------------------------------------------------------------------------------------------|------------|----------------|--------------|--|
| Stage 1 (15yd line) 18 rounds total All Shot from P1                                                                                                                                                                      |            | Time           | Points       |  |
| String 1 (9 shots): From Low Ready fire 2 shots to the body and one shot to the head on T2 (center), then 2 to the body and one to the head on T1 and T3 in either order.                                                 |            |                |              |  |
| String 2 (9 shots): From Low Ready fire 3 shots to the head of T2, then 3 shots to the head of T1 & T3 in either order.                                                                                                   |            |                |              |  |
|                                                                                                                                                                                                                           |            | Stage 1 Totals |              |  |
| Stage 2 P2 (25yd line ) 18 rounds total                                                                                                                                                                                   |            |                |              |  |
| String 1 : Load <i>exactly</i> 9 rounds total in the firearm at either P2. From Low Ready fire 3 rounds to each target starting with T2, reload and move to opposite P2 and re-engage with 3 shots each starting with T2. |            | Stage 2 Totals |              |  |
| Stage 3 P3 (25yd line) 18 rounds total                                                                                                                                                                                    |            |                |              |  |
| otage of o (20ya mie) to rounds total                                                                                                                                                                                     |            |                |              |  |
| String 1 (9 shots): Muzzle on Dot. On signal fire 3 rounds on Each target using <b>support</b> side barricade.                                                                                                            |            |                |              |  |
| String 2 (9 shots): Muzzle on Dot. On signal fire 3 rounds on Each target using <b>strong</b> side barricade.                                                                                                             |            | Stage 3 Totals |              |  |
| Note for scoring Stage 1 & 2 Use the entire target for scoring.                                                                                                                                                           | Penalties  | Raw Time       | Total Points |  |
| Note for scoring Stage 3: Only score shots inside the lines on targets. Shots outside the lines are scored as misses.                                                                                                     | RE         |                |              |  |
|                                                                                                                                                                                                                           | Classifica | tion           |              |  |